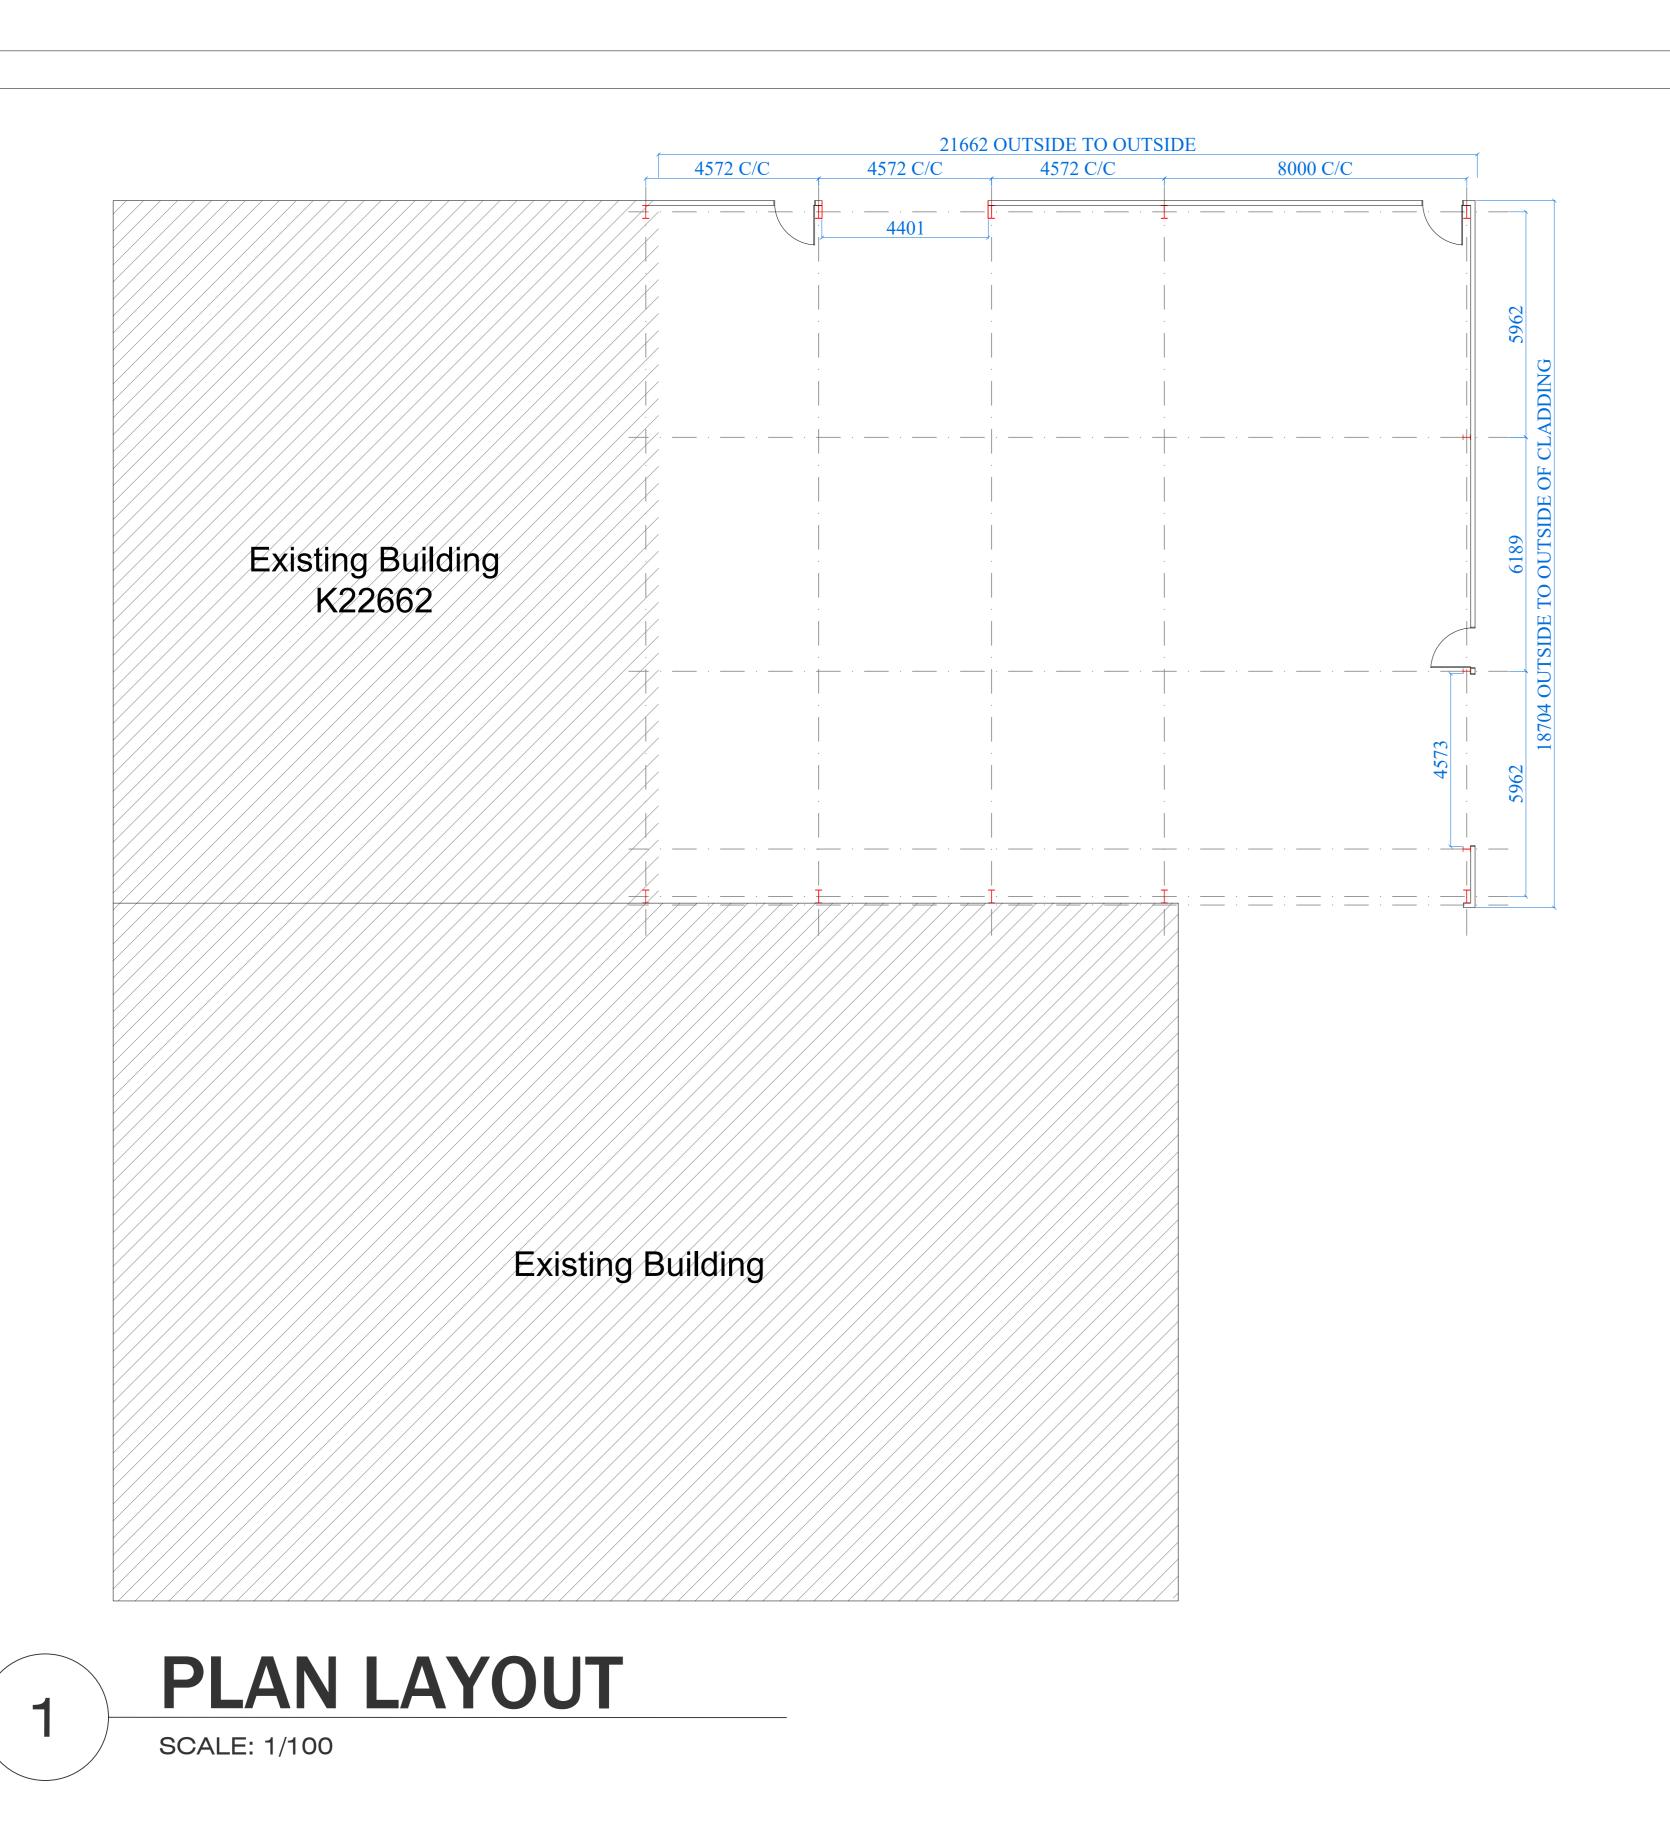

**ELEVATION C** SCALE: 1/100



THIS DRAWING IS A PLANNING DRAWING BUT THE PLANNING DECISION NOTICE ISSUED BY THE LOCAL AUTHORITY SHOULD BE CONSIDERED AS BEING THE DEFINITIVE DOCUMENT WITH REGARD TO THE PERMISSION GRANTED.

THIS DRAWING SHOULD NOT BE USED AS A WORKING DRAWING OR FOR ERECTION PURPOSES. IT IS ONLY AN ELEVATION DRAWING FOR SUBMISSION TO THE LOCAL AUTORITY TO TRY AND GAIN PLANNING PERMISSION.



**ROOF LAYOUT** SCALE: 1/100



**ELEVATION B** SCALE: 1/100

REV DATE DESCRIPTION Client VALE ENGINEERING (YORK) LTD

Job Title PROPOSED NEW INDUSTRIAL BUILDING

PROPOSED PLAN AND ELEVATIONS



**Building Design Classification** 

 Scale
 Date

 1:100 @ A0
 04/11/2022

Drawing Number P7157 - 01