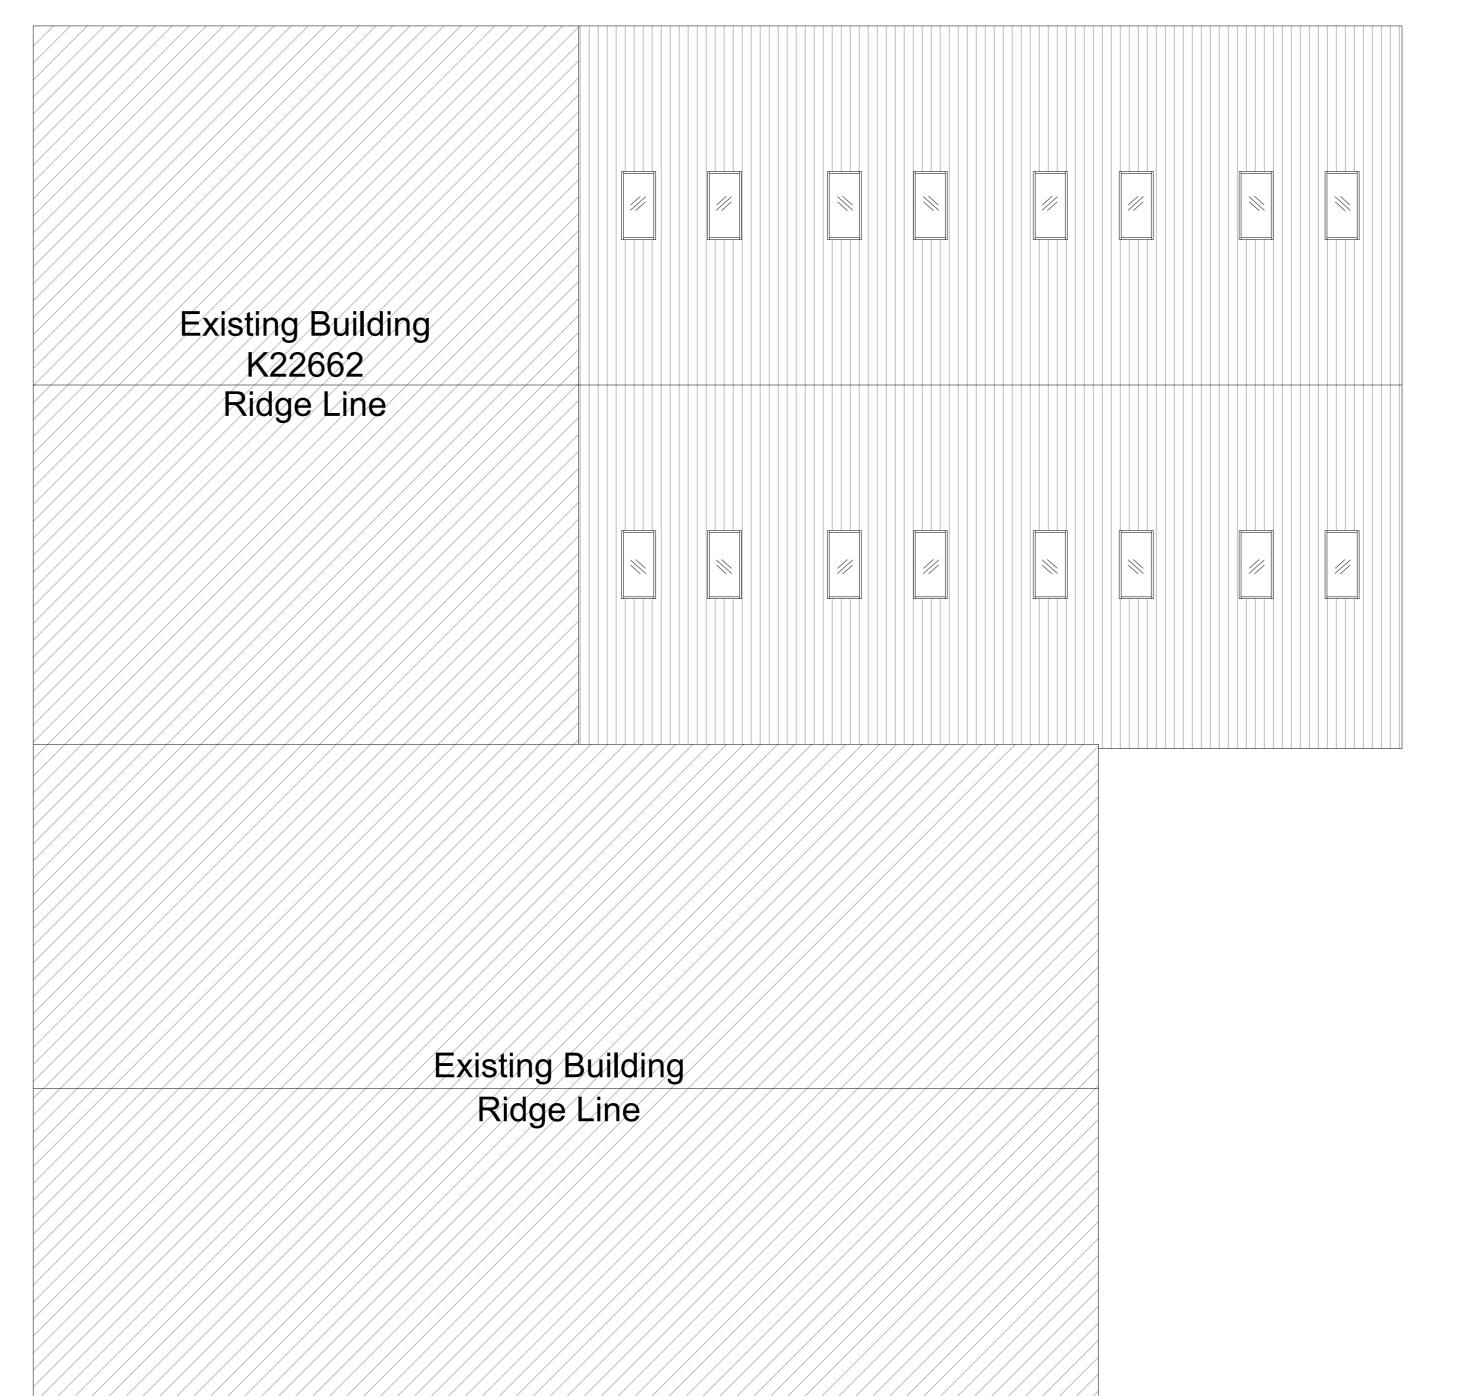

THIS DRAWING SHOULD NOT BE USED AS A WORKING DRAWING OR FOR ERECTION PURPOSES. IT IS ONLY AN ELEVATION DRAWING FOR SUBMISSION TO THE LOCAL AUTORITY TO TRY AND GAIN PLANNING PERMISSION.

**ROOF LAYOUT** SCALE: 1/100