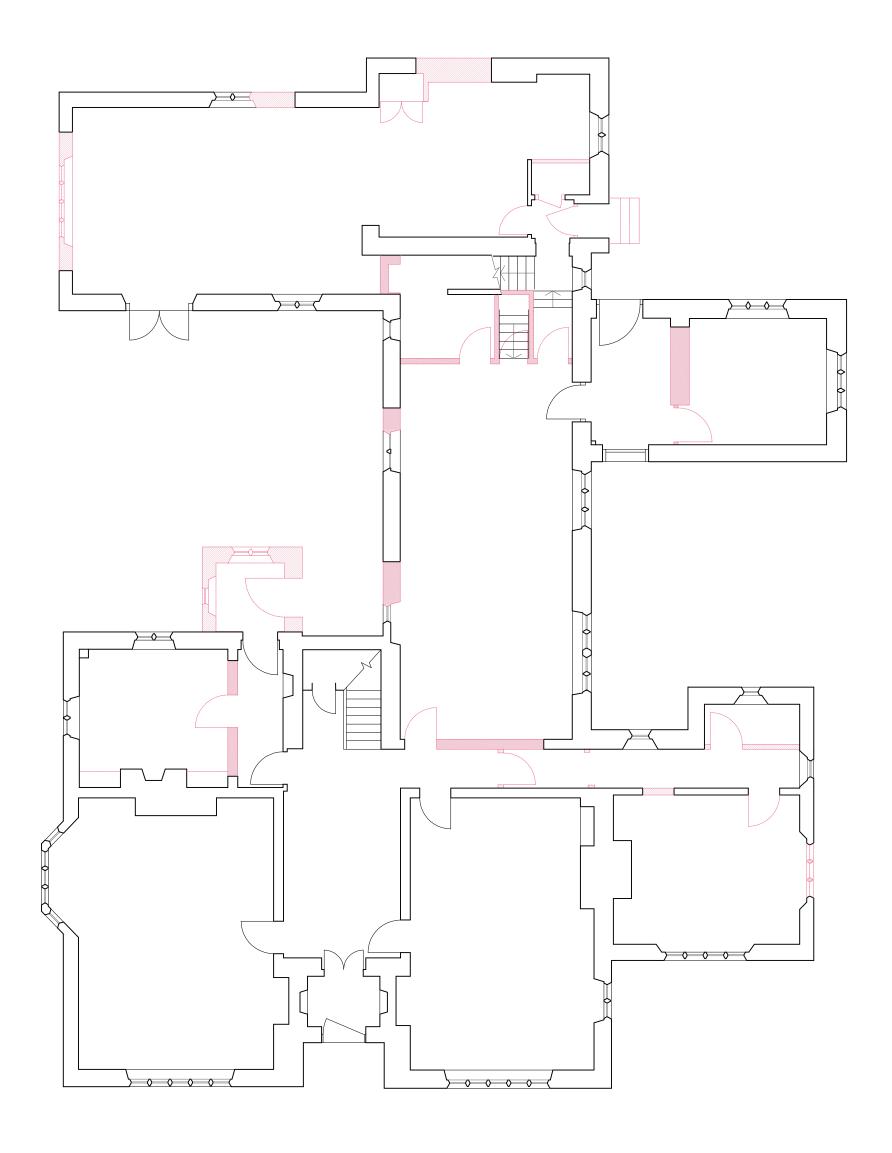

## Construction key Existing structure Original structure demolished Post-war structure demolished

Fixture removed

| SCHD Architecture & Design |                                                 |  |  |  |  |  |
|----------------------------|-------------------------------------------------|--|--|--|--|--|
| 10 Manor Road              | Walthamstow E17 5RZ                             |  |  |  |  |  |
| el:                        | 020 8531 2571<br>07400 466545<br>www.schd.co.uk |  |  |  |  |  |
| nobile:                    |                                                 |  |  |  |  |  |
| vebsite:                   |                                                 |  |  |  |  |  |
| email:                     | il: simon@schd.co.uk                            |  |  |  |  |  |
|                            |                                                 |  |  |  |  |  |

|                           | job              |               | date              | status   |
|---------------------------|------------------|---------------|-------------------|----------|
|                           | MANOR FARM       | REFURBISHMENT | NOV               |          |
|                           | drawing<br>title |               | '22               | -        |
| FARMHOUSE                 |                  | scale<br>@ A3 | drawing<br>number |          |
| GROUND FLOOR - DEMOLITION |                  |               | 1:100             | 2202/015 |