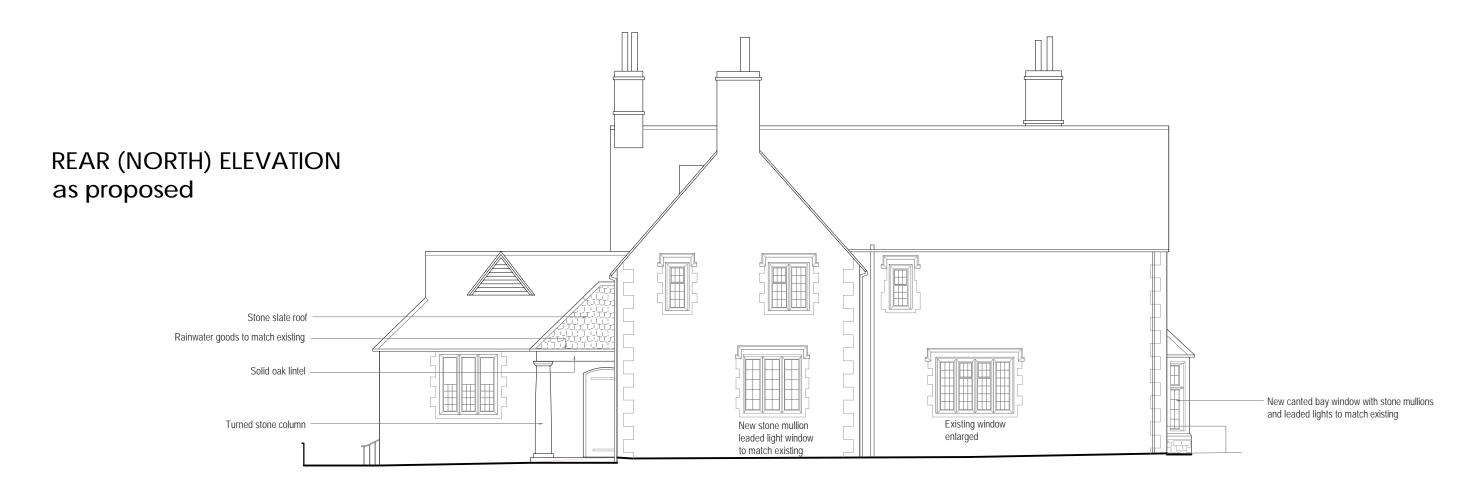

| _    |     |             |           |                                                                                             |     |                     |                                      |                         |                              |
|------|-----|-------------|-----------|---------------------------------------------------------------------------------------------|-----|---------------------|--------------------------------------|-------------------------|------------------------------|
| scak | r r | north arrow | REVISIONS | Note:                                                                                       |     |                     | nitecture & Design                   | MANOR FARM REFURBISHMEN | ALINON DIVERNING I           |
|      |     |             |           | All dimensions to be checked on site<br>and any discrepancies reported to the<br>Architect. |     | 40 Manor Road       | Walthamstow E17 5RZ<br>020 8531 2571 | drawing title FARMHOUSE | '22 PLANNING                 |
|      |     |             |           | Do not scale from this drawing:                                                             | 1 1 | mobile:<br>website: | 07400 466545<br>www.schd.co.uk       | REAR (NORTH) ELEVATION  | scale drawing<br>@ A3 number |
|      |     |             |           | Check with Architect if in doubt.                                                           |     | email:              | simon@schd.co.uk                     | Existing and Proposed   | 1:100 2202/119               |