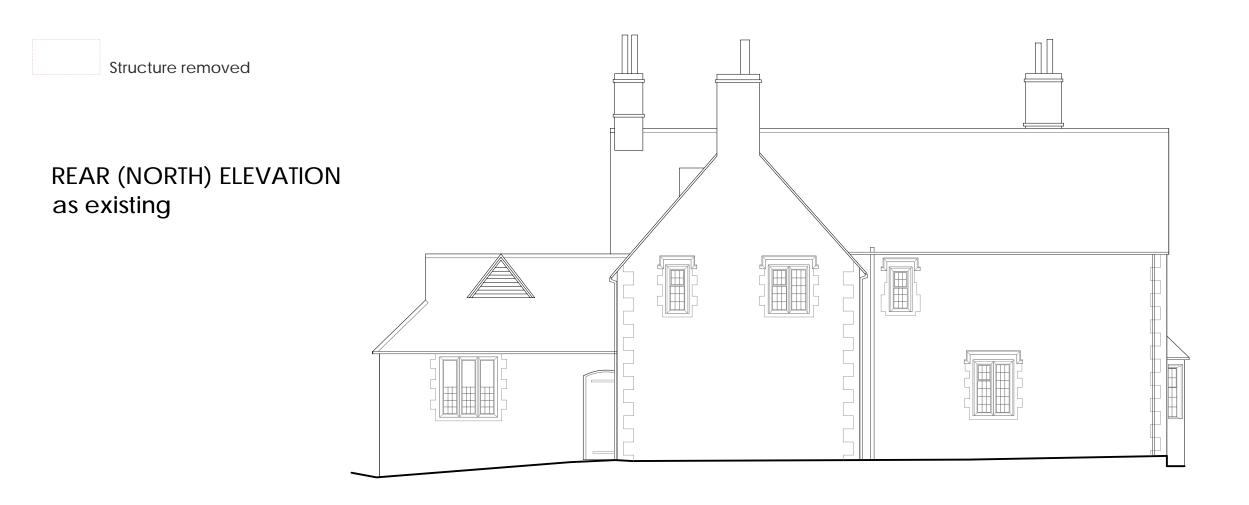

| _    |     |             |           |                                                                                             |     |                     |                                      |                         |                              |
|------|-----|-------------|-----------|---------------------------------------------------------------------------------------------|-----|---------------------|--------------------------------------|-------------------------|------------------------------|
| scak | r r | north arrow | REVISIONS | Note:                                                                                       |     |                     | nitecture & Design                   | MANOR FARM REFURBISHMEN | ALINON DIVERNING I           |
|      |     |             |           | All dimensions to be checked on site<br>and any discrepancies reported to the<br>Architect. |     | 40 Manor Road       | Walthamstow E17 5RZ<br>020 8531 2571 | drawing title FARMHOUSE | '22 PLANNING                 |
|      |     |             |           | Do not scale from this drawing:                                                             | 1 1 | mobile:<br>website: | 07400 466545<br>www.schd.co.uk       | REAR (NORTH) ELEVATION  | scale drawing<br>@ A3 number |
|      |     |             |           | Check with Architect if in doubt.                                                           |     | email:              | simon@schd.co.uk                     | Existing and Proposed   | 1:100 2202/119               |