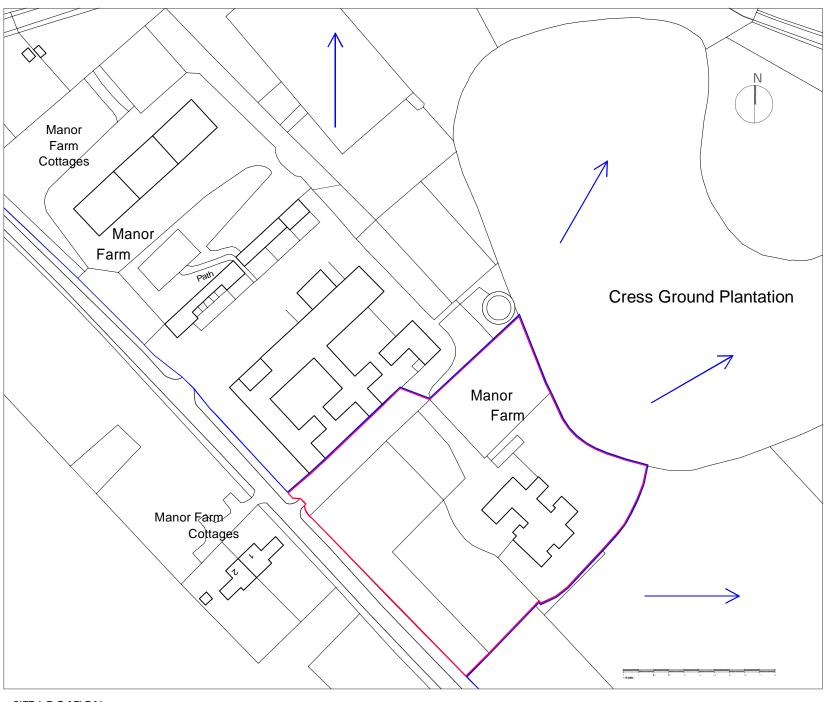

## Manor Farm, Upper Slaughter

Application for Planning Permission and Listed Building Consent



## SITE LOCATION scale 1:1250

## SCHEDULE OF DRAWINGS

| number                                                               | drawing                                                                                                                                                                                                                                                                 |
|----------------------------------------------------------------------|-------------------------------------------------------------------------------------------------------------------------------------------------------------------------------------------------------------------------------------------------------------------------|
| 2202/00