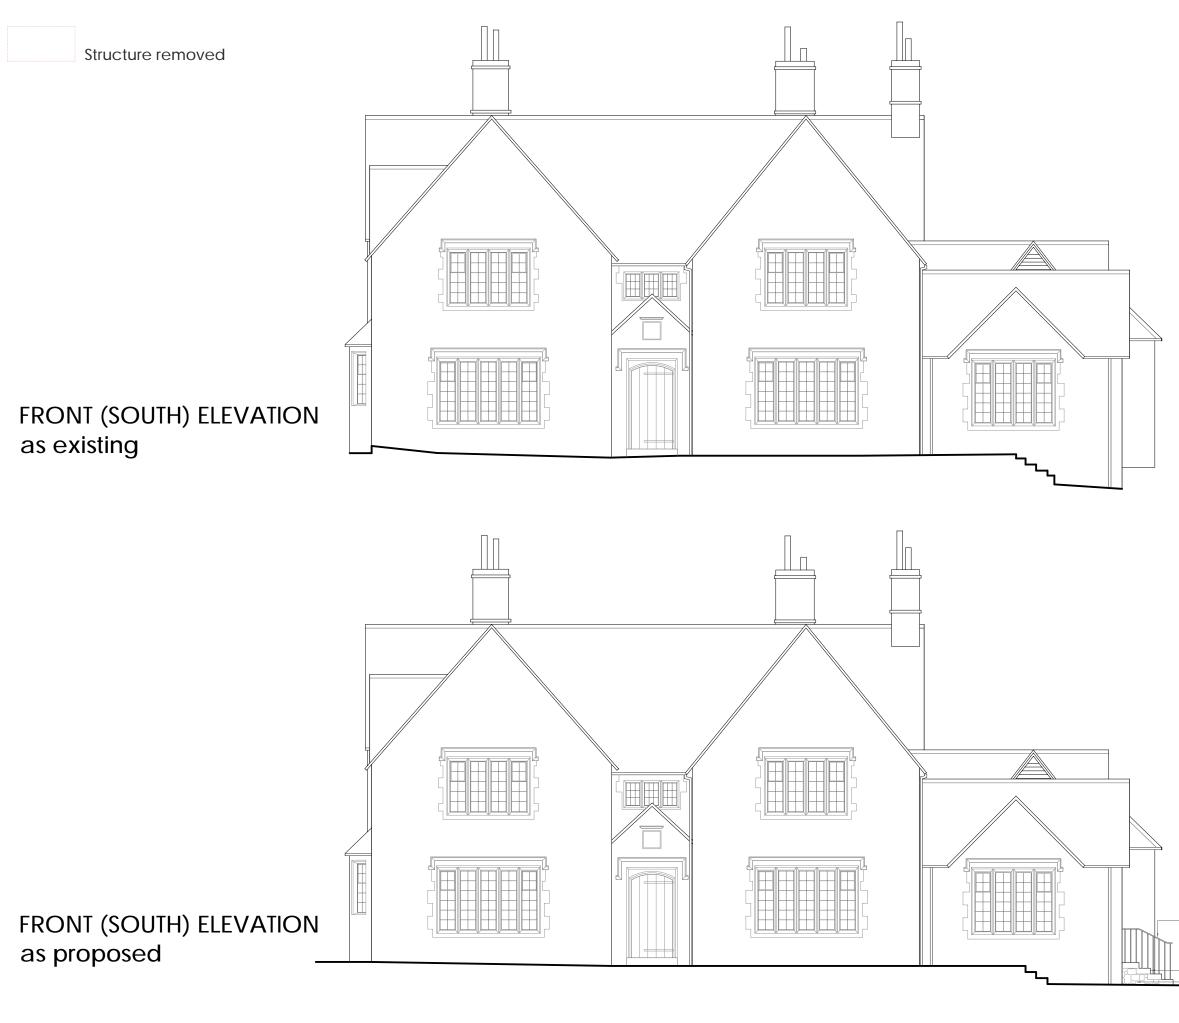

 waithamstow
 E17 5RZ
 MANOR FARM
 REFURBISHMENT
 OCT
 PLANNING

 020 8531 2571
 07400 46545
 FRONT (SOUTH) ELEVATION
 222
 address
 address

 www.schd.co.uk
 FRONT (SOUTH) ELEVATION
 1:100
 2202/118

Painted wrought iron handrail

Solid stone steps
Random rubble sides