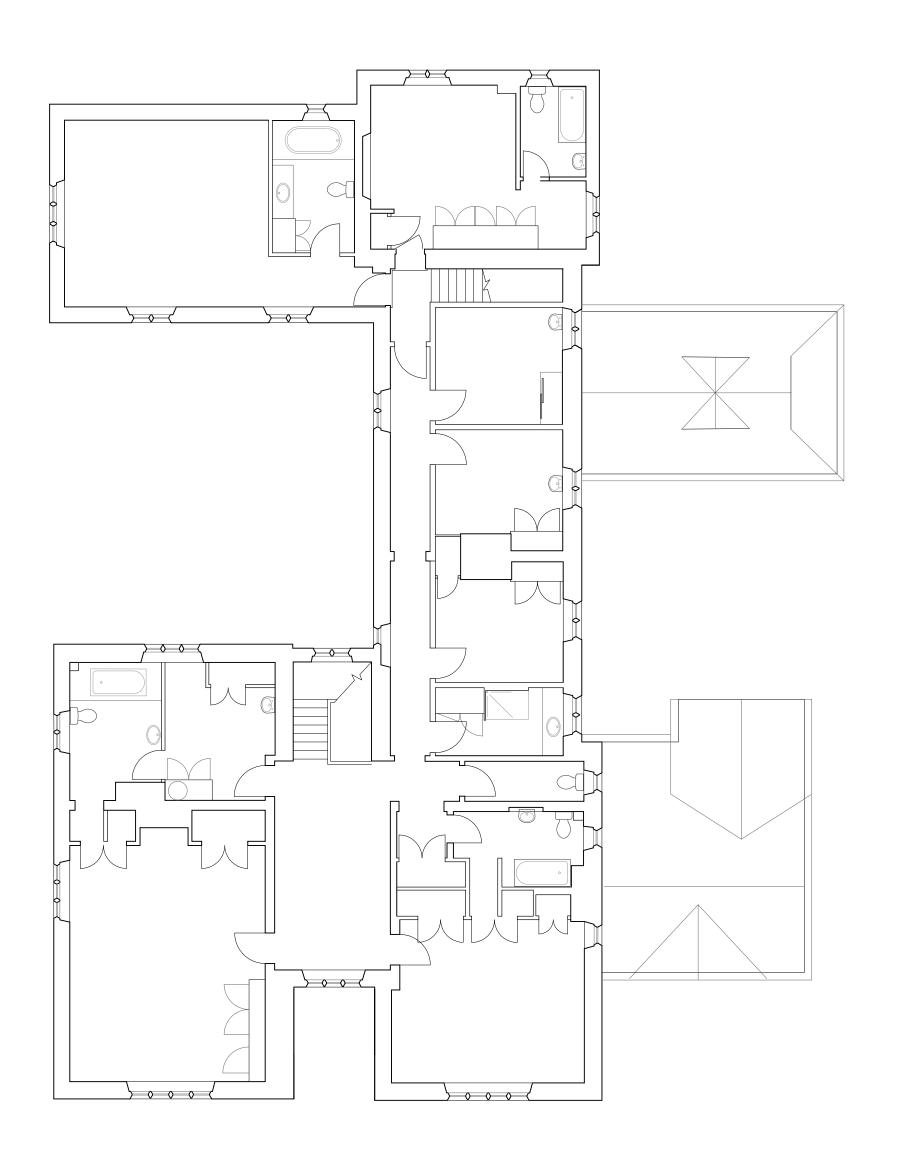

| Ī                      | job           |               | date              | status |
|------------------------|---------------|---------------|-------------------|--------|
|                        | MANOR FARM    | REFURBISHMENT | MAY               |        |
|                        | drawing title |               |                   | -      |
| FARMHOUSE              |               | scale<br>A3   | drawing<br>number |        |
| FIRST FLOOR - EXISTING |               | 1:100         | 2202/011          |        |