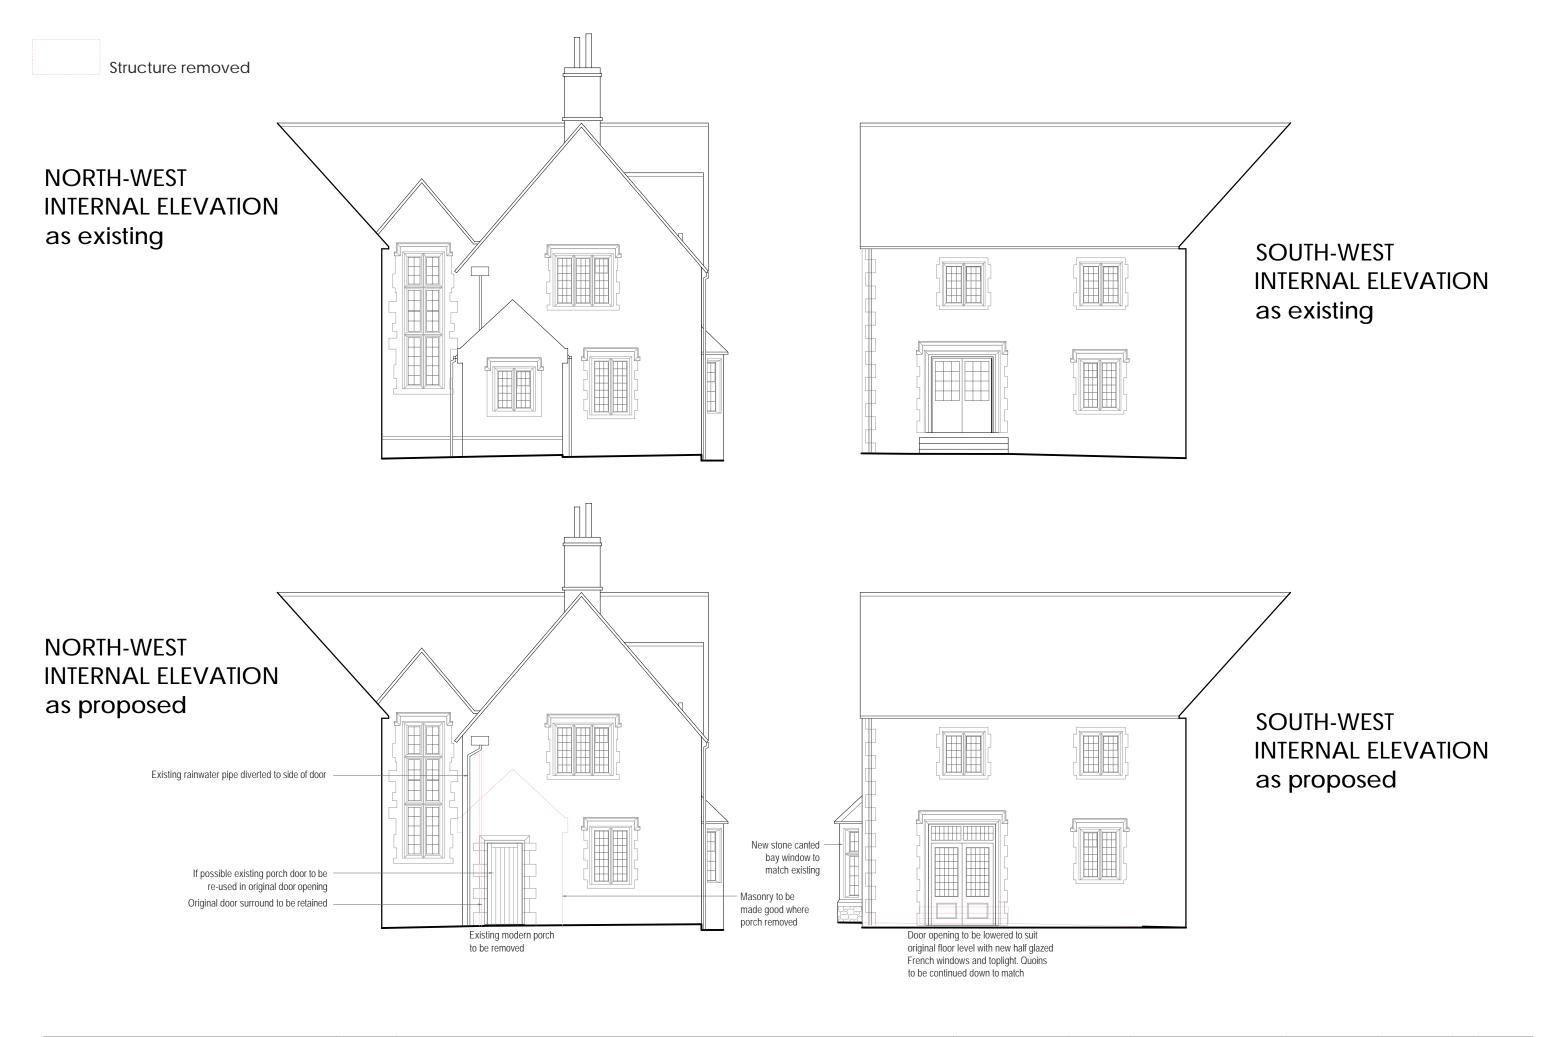

| scale bar | north arrow | REVISIONS | Note:                                                                                       | V | SCHD Archi            | lecture & Design                                | MANOR FARM REFURBISHMENT NOV | status     |
|-----------|-------------|-----------|---------------------------------------------------------------------------------------------|---|-----------------------|-------------------------------------------------|------------------------------|------------|
|           |             |           | All dimensions to be checked on site<br>and any discrepancies reported to the<br>Architect. | Ž | 40 Manor Road<br>tel: | Walthamstow E17 5RZ<br>020 8531 2571            | drawing title FARMHOUSE '22  | PLAININING |
|           |             |           | Do not scale from this drawing:                                                             |   | mobile:<br>website:   | 020 8531 2571<br>07400 466545<br>www.schd.co.uk | INTERNAL ELEVATIONS (1/2)    | number     |
|           |             |           | Check with Architect if in doubt.                                                           |   | email:                | simon@schd.co.uk                                | Existing and Proposed 1:100  | 0 2202/122 |