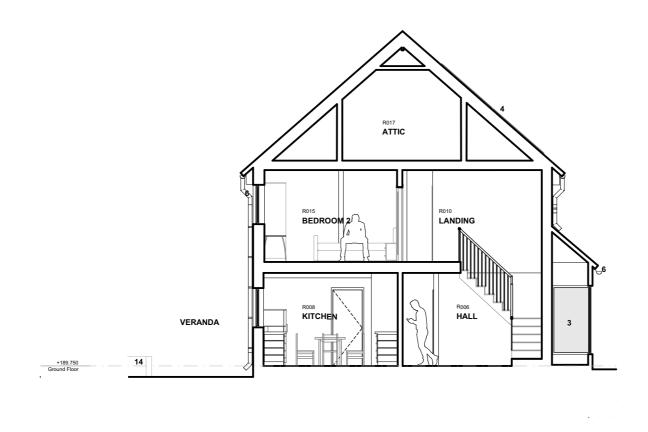

SECTION A-A 1:100

- Material key:

  1. Clay Roof Tiles

  2. Artificial Coarsed Rubble Stone

  3. UPVC Framed Windows and Doors

  4. PV Solar Panels Responsibility is not accepted for errors made by others scaling from this drawing.

  - 5. Painted Timber Cladding

  - Guttering and Rainwater Pipes
     Corrugated Roofing Sheets
     Timber cladding
  - 9. Timber stateling
    10. Black Metal Framed Windows and Doors

    10. Black Metal Framed Windows and Doors
  - 11. Rooflight

  - 12. Lawn 13. Patio Tiles 14. Stone Garden Wall 15. Gravel 16. Metal Chimney Cowl
- All dimensions and conditions to be checked on site prior to preparing drawings or commencing any work.

All construction information should be taken from figured dimensions only. Dimensions are in millimeters unless otherwise stated.

Any variations or supplementary drawings are to be approved by The Architect.

01 19/12/2022 **DESIGN**SCAPE Status: **EXISTING ARCHITECTS** Bath Brewery Toll Bridge Road The Old Mill, Downhead, Shepton Mallet, BA4 4LQ Bath BA1 7DE T: 01225 858500 E: enquiries@dscape.co.uk www.dscape.co.uk SECTION A-A as Existing Last issued by: MJ/sb 448.S.200 01 Scale @ A3: 1:100