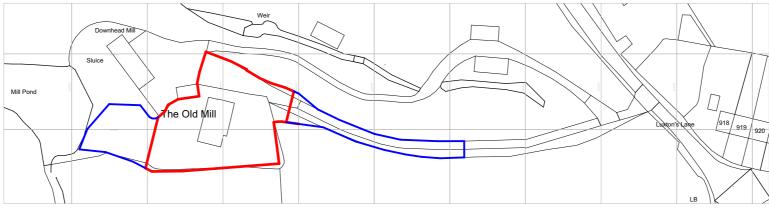

Status: EXISTING

The Old Mill, Downhead, Shepton Mallet, BA4 4LQ

LOCATION PLAN

Last issued by: mj/sb

448.S.001

02

Scale @ A3: 1:1250

**DESIGN**SCAPE