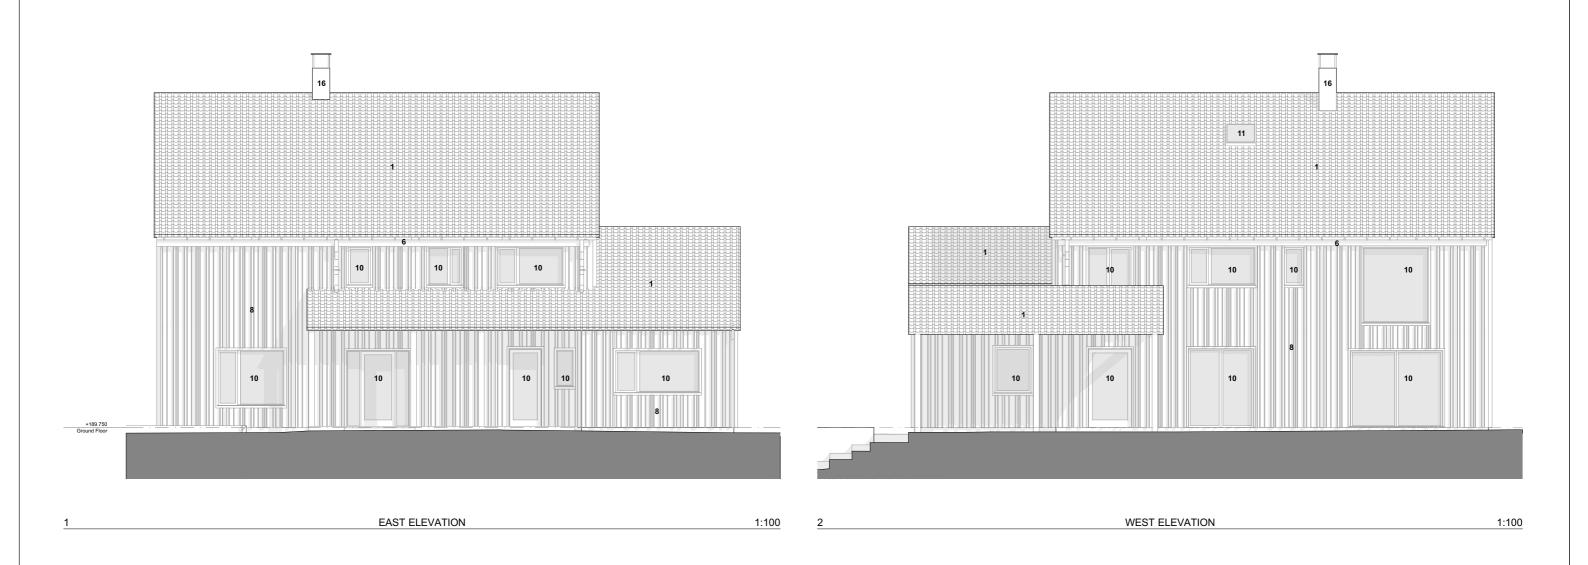

All dimensions and conditions to be checked on site prior to preparing drawings or commencing any work.

Any variations or supplementary drawings are to be approved by The Architect.

Material key:

1. Clay Roof Tiles

2. Artificial Coarsed Rubble Stone

3. UPVC Framed Windows and Doors

4. PV Solar Panels

5. Painted Timber Cladding

6. Guttering and Rainwater Pipes
7. Corrugated Roofing Sheets
8. Timber cladding

9. Timber posts/beams
10. Black Metal Framed Windows and Doors

11. Rooflight

12. Lawn 13. Patio Tiles

14. Stone Garden Wall 15. Gravel

16. Metal Chimney Cowl

**DESIGN**SCAPE L ARCHITECTS Bath Brewery Toll Bridge Road Bath BA1 7DE T: 01225 858500 The Old Mill, Downhead, Shepton Mallet, BA4 4LQ E: enquiries@dscape.co.uk Title: www.dscape.co.uk EAST AND WEST ELEVATIONS Last issued by: MJ/sb as Proposed First issued: