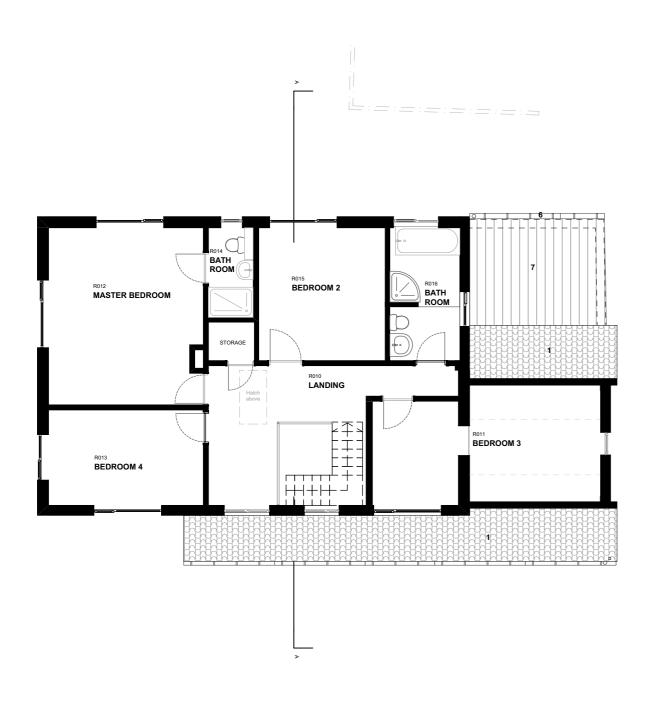

Second Floor 1:100 First Floor 1:100

  11. Stone Garden Wall
  15. Gravel

- 5. Painted Timber Cladding

- 11. Rooflight
- 12. Lawn 13. Patio Tiles
- 16. Metal Chimney Cowl

**DESIGN**SCAPE **ARCHITECTS** EXISTING Bath Brewery Toll Bridge Road Bath BA1 7DE T: 01225 858500 The Old Mill, Downhead, Shepton Mallet, BA4 4LQ E: enquiries@dscape.co.uk www.dscape.co.uk FIRST AND SECOND FLOOR Last issued by: MJ/sb PLANS as Existing First issued: 448.S.101 01