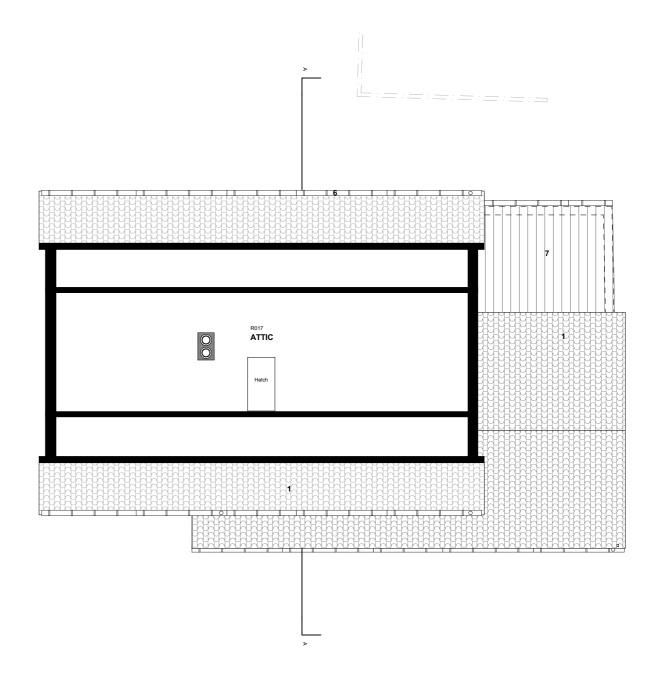

Second Floor 1:100 First Floor 1:100

  11. Stone Garden Wall
  15. Gravel

- 5. Painted Timber Cladding

- 11. Rooflight
- 12. Lawn 13. Patio Tiles
- 16. Metal Chimney Cowl

**DESIGN**SCAPE **ARCHITECTS** EXISTING Bath Brewery Toll Bridge Road Bath BA1 7DE T: 01225 858500 The Old Mill, Downhead, Shepton Mallet, BA4 4LQ E: enquiries@dscape.co.uk www.dscape.co.uk FIRST AND SECOND FLOOR Last issued by: MJ/sb PLANS as Existing First issued: 448.S.101 01