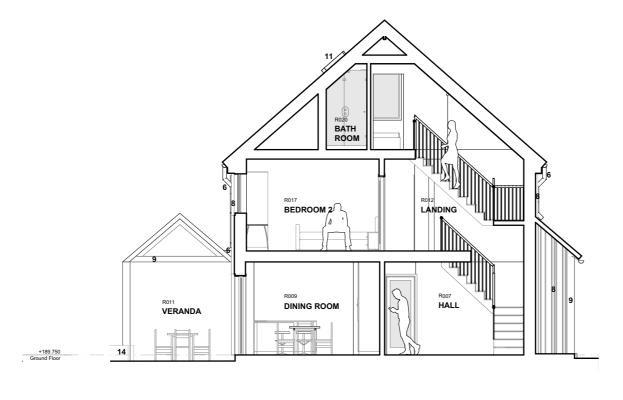

SECTION A-A

1:100

All dimensions and conditions to be checked on site prior to preparing drawings or commencing any work.

Any variations or supplementary drawings are to be approved by The Architect.

Material key: 1. Clay Roof Tiles 2. Artificial Coarsed Rubble Stone 3. UPVC Framed Windows and Doors 4. PV Solar Panels

1

- 5. Painted Timber Cladding
- 6. Guttering and Rainwater Pipes 7. Corrugated Roofing Sheets 8. Timber cladding
- 9. Timber posts/beams 10. Black Metal Framed Windows and Doors
- 11. Rooflight
- 12. Lawn 13. Patio Tiles
- 14. Stone Garden Wall 15. Gravel 16. Metal Chimney Cowl

SECTION A-A as Proposed

Description

Revision:

01