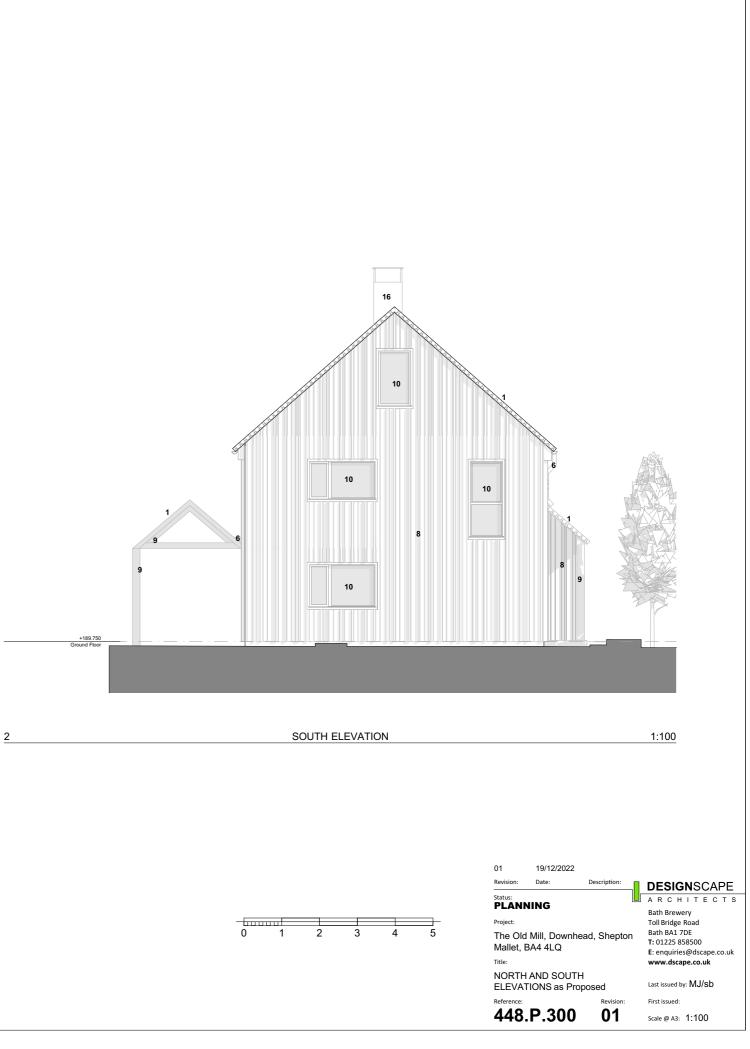

Material key: 1. Clay Roof Tiles 2. Artificial Coarsed Rubble Stone 3. UPVC Framed Windows and Doors 4. PV Solar Panels

4. PV Solar Panels
5. Painted Timber Cladding
6. Guttering and Rainwater Pipes
7. Corrugated Roofing Sheets
8. Timber cladding
original cladding

9. Timber posts/beams 10. Black Metal Framed Windows and Doors

NORTH ELEVATION

1:100

Responsibility is not accepted for errors made by others scaling from this drawing.

All construction information should be taken from figured dimensions only. Dimensions are in millimeters unless otherwise stated.

All dimensions and conditions to be checked on site prior to preparing drawings or commencing any work.

Any variations or supplementary drawings are to be approved by The Architect.

14. Stone Garden Wall 15. Gravel 16. Metal Chimney Cowl