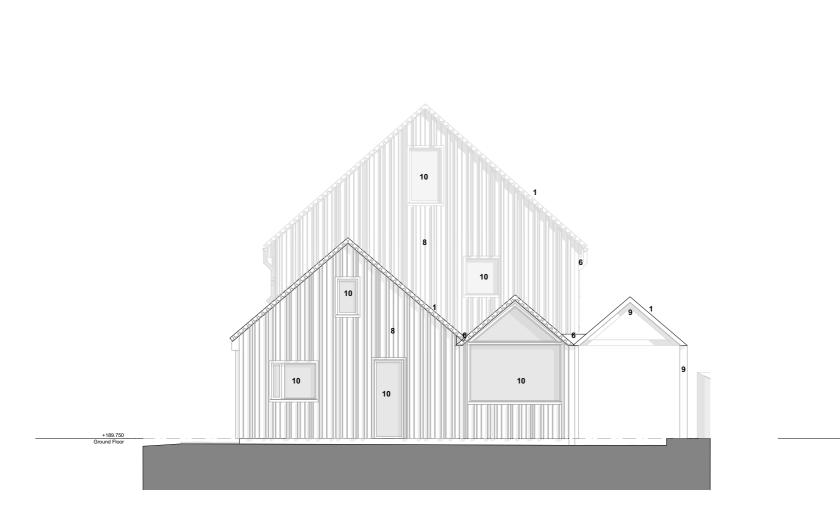

Material key: 1. Clay Roof Tiles 2. Artificial Coarsed Rubble Stone 3. UPVC Framed Windows and Doors 4. PV Solar Panels

4. PV Solar Panels
5. Painted Timber Cladding
6. Guttering and Rainwater Pipes
7. Corrugated Roofing Sheets
8. Timber cladding
original cladding

9. Timber posts/beams 10. Black Metal Framed Windows and Doors

NORTH ELEVATION

1:100

Responsibility is not accepted for errors made by others scaling from this drawing.

All construction information should be taken from figured dimensions only. Dimensions are in millimeters unless otherwise stated.