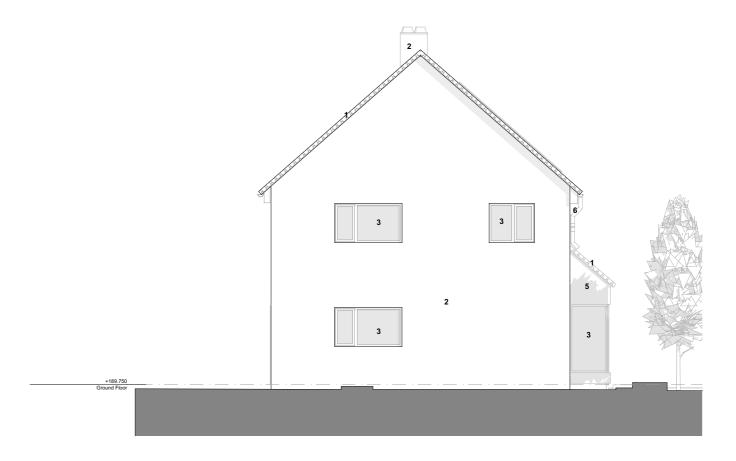

NORTH ELEVATION 1:100 SOUTH ELEVATION 1:100

- Material key:

  1. Clay Roof Tiles

  2. Artificial Coarsed Rubble Stone

  3. UPVC Framed Windows and Doors

  4. PV Solar Panels

- PV Solar Panels
   Painted Timber Cladding
   Guttering and Rainwater Pipes
   Corrugated Roofing Sheets
   Timber cladding

- 9. Timber stateling
  10. Black Metal Framed Windows and Doors

  10. Black Metal Framed Windows and Doors
- All construction information should be taken from figured dimensions only. Dimensions are in millimeters unless otherwise stated.
- All dimensions and conditions to be checked on site prior to preparing drawings or commencing any work.
- Any variations or supplementary drawings are to be approved by The Architect.

Responsibility is not accepted for errors made by others scaling from this drawing.

- 11. Rooflight 12. Lawn 13. Patio Tiles
- 14. Stone Garden Wall 15. Gravel 16. Metal Chimney Cowl

**DESIGN**SCAPE Status: **EXISTING** ARCHITECTS Bath Brewery Toll Bridge Road The Old Mill, Downhead, Shepton Mallet, BA4 4LQ Bath BA1 7DE T: 01225 858500 E: enquiries@dscape.co.uk www.dscape.co.uk NORTH AND SOUTH Last issued by: MJ/sb ELEVATIONS as Existing 448.S.300 01 Scale @ A3: 1:100