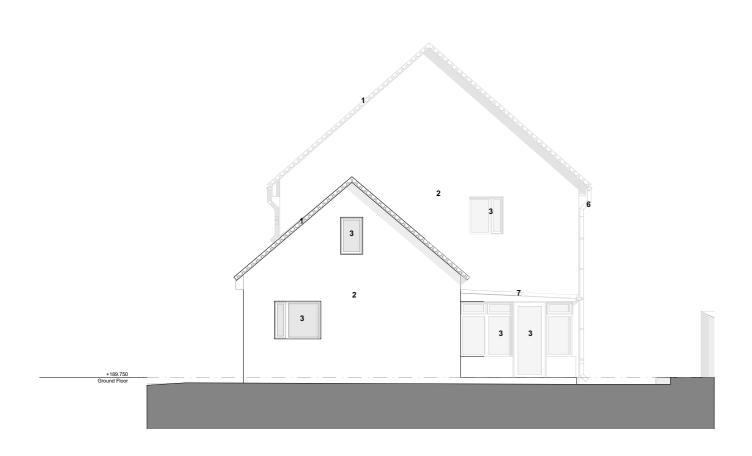

NORTH ELEVATION 1:100 SOUTH ELEVATION 1:100

- Material key:

  1. Clay Roof Tiles

  2. Artificial Coarsed Rubble Stone

  3. UPVC Framed Windows and Doors

  4. PV Solar Panels

- PV Solar Panels
   Painted Timber Cladding
   Guttering and Rainwater Pipes
   Corrugated Roofing Sheets
   Timber cladding

- 9. Timber stateling
  10. Black Metal Framed Windows and Doors

  10. Black Metal Framed Windows and Doors
- All construction information should be taken from figured dimensions only. Dimensions are in millimeters unless otherwise stated.
- All dimensions and conditions to be checked on site prior to preparing drawings or commencing any work.
- Any variations or supplementary drawings are to be approved by The Architect.

Responsibility is not accepted for errors made by others scaling from this drawing.

- 11. Rooflight 12. Lawn 13. Patio Tiles
- 14. Stone Garden Wall 15. Gravel 16. Metal Chimney Cowl

**DESIGN**SCAPE Status: **EXISTING** ARCHITECTS Bath Brewery Toll Bridge Road The Old Mill, Downhead, Shepton Mallet, BA4 4LQ Bath BA1 7DE T: 01225 858500 E: enquiries@dscape.co.uk www.dscape.co.uk NORTH AND SOUTH Last issued by: MJ/sb ELEVATIONS as Existing 448.S.300 01 Scale @ A3: 1:100