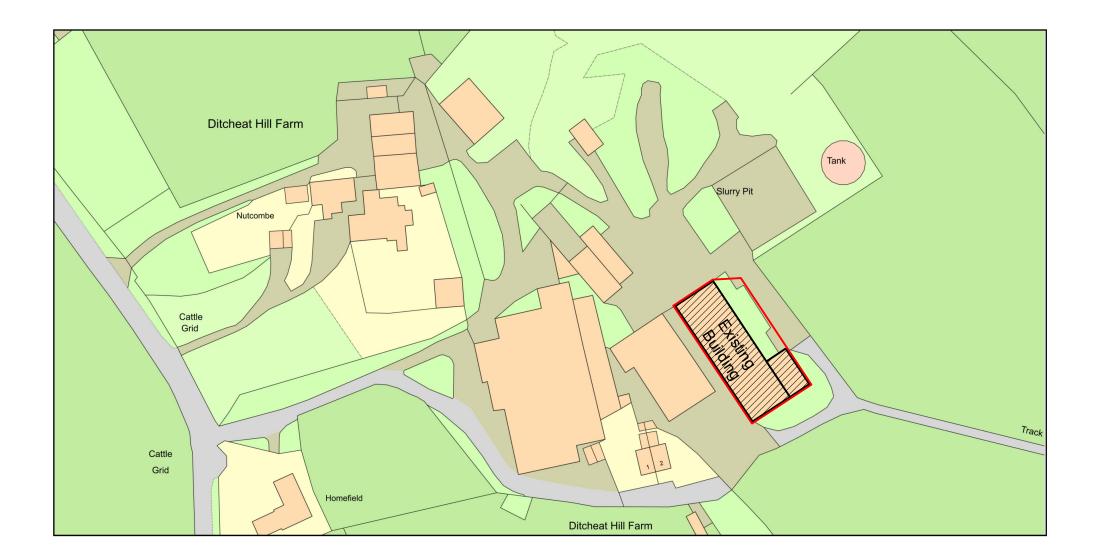

## LOCATION PLAN DRAWING 1:1250 SCALE

| Α   |      |         |
|-----|------|---------|
| Rev | Date | Details |

JOB: Extension to Building

CLIENT: Mr R Furneaux

ADDRESS: Ditcheat Hill Farm, Ditcheat, Nr Shepton Mallet, Somerset, BA4 6TL.

Existing Location Plan

SCALE: 1:1250 @ A3

DATE: 26 October 2022

DWG No: 1588 - 01

The contents of this drawing are copyright.
Responsibility is not accepted for errors made by others in scaling from this drawing. All construction information should be taken from figured dimensions only. All dimensions to be checked on site.
Works to be carried out in accordance with bye-laws and regulations of Local Authorities and Statutory Undertakers.