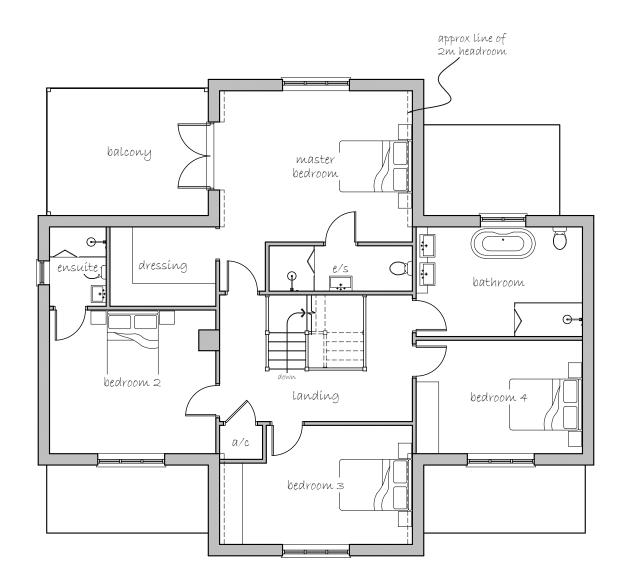

Proposed First Floor Plan - 1:100

Andrew Stevenson Associates

ARCHITECTURAL & BUILDING SURVEYING SERVICES

BIGODS HALL, BIGODS LANE, GREAT DUNMOW, ESSEX, CM6 3BE TEL: 01371 874807 EMAIL: design@asarics.co.uk CLIENT MR & MRS MENHINICK