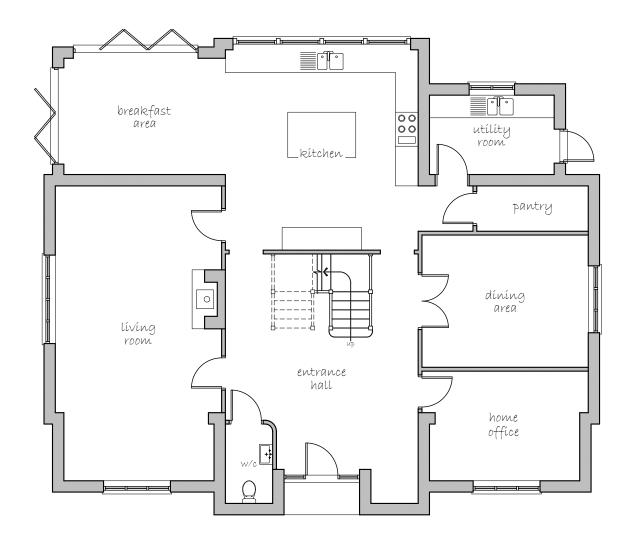

Proposed Ground Floor Plan - 1:100

## Schedule of Fíníshes

- Walls To be surfaced in a mixture of horizontal and vertical pre-finished weatherboarding over brickwork plinth.
- Joinery To be purpose made aluminium with pre-coloured finish.
- Roof Main roof slopes to be surfaced in slates, shallow roofs surfaced in zinc. Flat roof to be dressed in zinc or single ply roof membrane.





Proposed First Floor Plan - 1:100

Andrew Stevenson Associates

ARCHITECTURAL & BUILDING SURVEYING SERVICES

BIGODS HALL, BIGODS LANE, GREAT DUNMOW, ESSEX, CM6 3BE TEL: 01371 874807 EMAIL: design@asarics.co.uk CLIENT MR & MRS MENHINICK

PROJECT TITLE PROPOSED NEW DWELLING @ DUCK END FARM,

DUCK END LANE, LINDSELL, DUNMOW, CM63QH

| DRAWING TITLE        |         |          |
|----------------------|-------