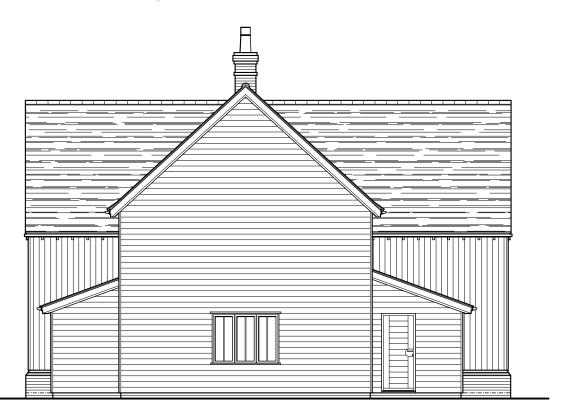

## Andrew Stevenson Associates

ARCHITECTURAL & BUILDING SURVEYING SERVICES

BIGODS HALL, BIGODS LANE, GREAT DUNMOW, ESSEX, CM6 3BE TEL: 01371 874807 EMAIL: design@asarics.co.uk

Proposed Side Elevation - 1:100

Proposed Side Elevation - 1:100

MR & MRS MENHINICK PROJECT TITLE

CLIENT

PROPOSED NEW DWELLING @ DUCK END FARM,

DUCK END LANE, LINDSELL, DUNMOW, CM63QH

Scale @ 1:100 0 1m 2m 3m 4m 5m 6m 7m 8m

| DRAWING TITLE       |         |          |
|---------------------|---------|----------|
| PROPOSED ELEVATIONS |         |          |
| PROJECT No          | DRAWING | REVISION |
| 5757                | 05      |          |
| SCALE               | DATE    | DRAWN    |
| 1:100 @ A3          | DEC '22 | KW       |