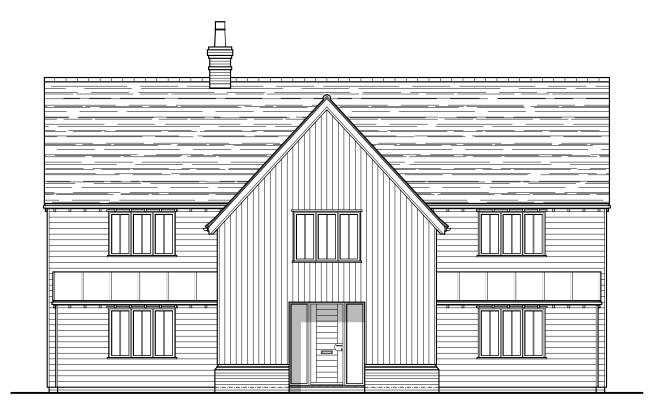

Proposed Front Elevation - 1:100



Proposed Rear Elevation - 1:100

## Andrew Stevenson Associates

ARCHITECTURAL & BUILDING SURVEYING SERVICES

BIGODS HALL, BIGODS LANE, GREAT DUNMOW, ESSEX, CM6 3BE TEL: 01371 874807 EMAIL: design@asarics.co.uk



Proposed Side Elevation - 1:100



Proposed Side Elevation - 1:100

MR & MRS MENHINICK PROJECT TITLE

CLIENT

PROPOSED NEW DWELLING @ DUCK END FARM,

DUCK END LANE, LINDSELL, DUNMOW, CM63QH

Scale @ 1:100 0 1m 2m 3m 4m 5m 6m 7m 8m

| DRAWING TITLE       |         |          |
|---------------------|---------|----------|
| PROPOSED ELEVATIONS |         |          |
| PROJECT No          | DRAWING | REVISION |
| 5757                | 05      |          |
| SCALE               | DATE    | DRAWN    |
| 1:100 @ A3          | DEC '22 | KW       |