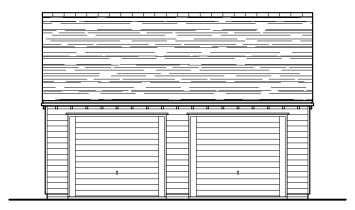

Proposed Front Elevation - 1:100

Proposed Rear Elevation - 1:100

Proposed Side Elevation - 1:100

Proposed Side Elevation - 1:100

Proposed Ground Floor Plan - 1:100

## Schedule of Finishes

Walls - To be surfaced in pre-finished weatherboarding over brickwork plinth.

Joinery - To be purpose made aluminium with pre-coloured finish.

Roof - To be surfaced in slates.

Andrew Stevenson Associates