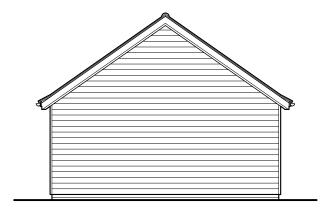

Proposed Front Elevation - 1:100

Proposed Rear Elevation - 1:100

Proposed Side Elevation - 1:100

Proposed Side Elevation - 1:100

Proposed Ground Floor Plan - 1:100

## Schedule of Finishes

Walls - To be surfaced in pre-finished weatherboarding over brickwork plinth.

Joinery - To be purpose made aluminium with pre-coloured finish.

Roof - To be surfaced in slates.

Andrew Stevenson Associates