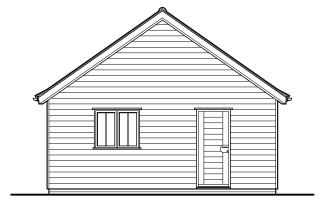

Proposed Front Elevation - 1:100

Proposed Rear Elevation - 1:100

Proposed Side Elevation - 1:100

Proposed Side Elevation - 1:100

Proposed Ground Floor Plan - 1:100

## Schedule of Finishes

Walls - To be surfaced in pre-finished weatherboarding over brickwork plinth.

Joinery - To be purpose made aluminium with pre-coloured finish.

Roof - To be surfaced in slates.

Andrew Stevenson Associates