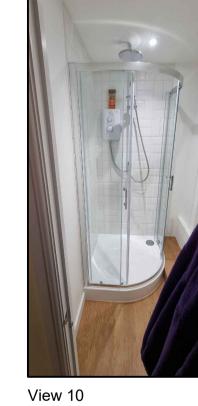

View 1

View 2

View 3 in En-Suite 1

View 4 in En-Suite 1

View 5 - Extract grill from En-Suite 1

View 6

View 7

View 11