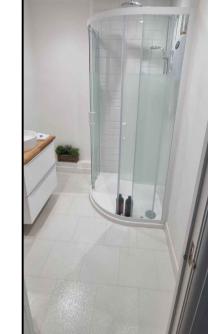

View 1

View 2

View 3 in En-Suite 1

View 4 in En-Suite 1

View 5 - Extract grill from En-Suite 1

View 6

View 7

View 11