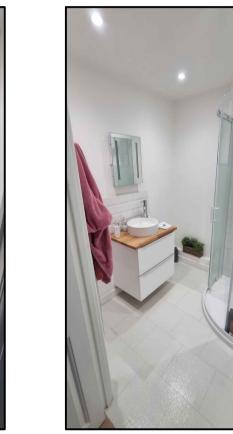

View 1

View 2

View 3 in En-Suite 1

View 4 in En-Suite 1

View 5 - Extract grill from En-Suite 1

View 6

View 7

View 11