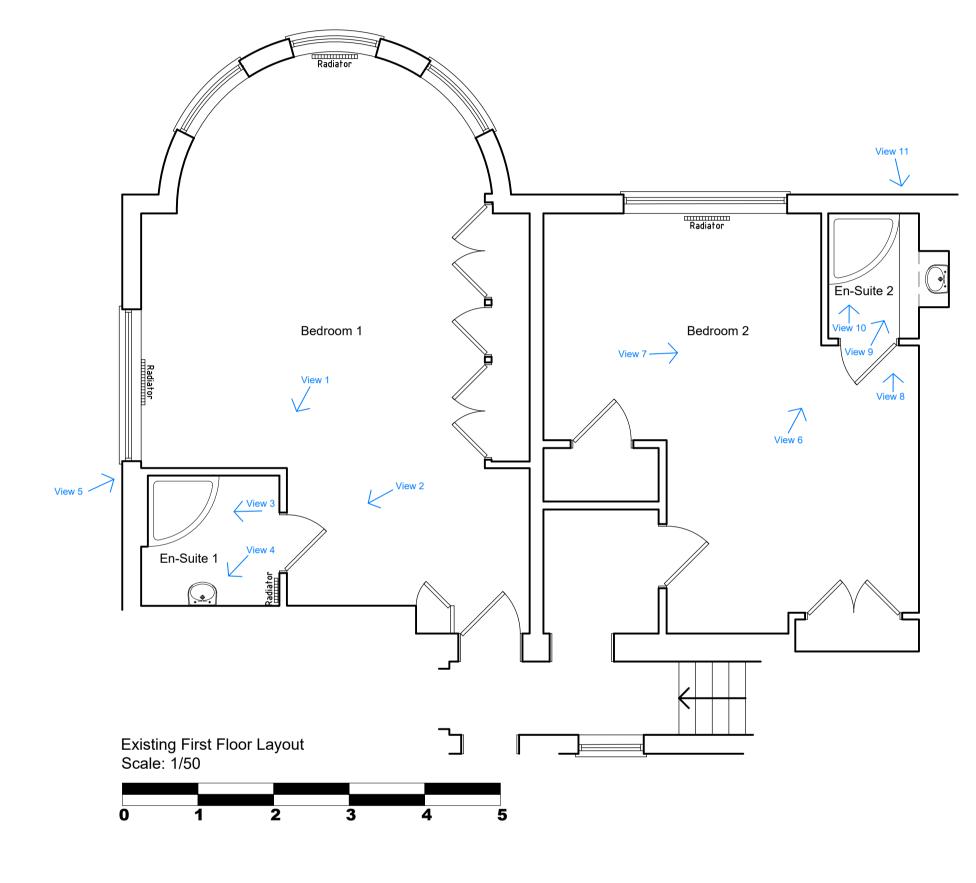

View 1

View 2

View 3 in En-Suite 1

View 4 in En-Suite 1

View 5 - Extract grill from En-Suite 1

View 6

View 7

View 11