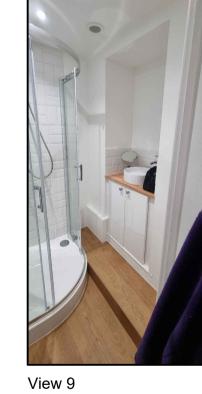

View 1

View 2

View 3 in En-Suite 1

View 4 in En-Suite 1

View 5 - Extract grill from En-Suite 1

View 6

View 7

View 11