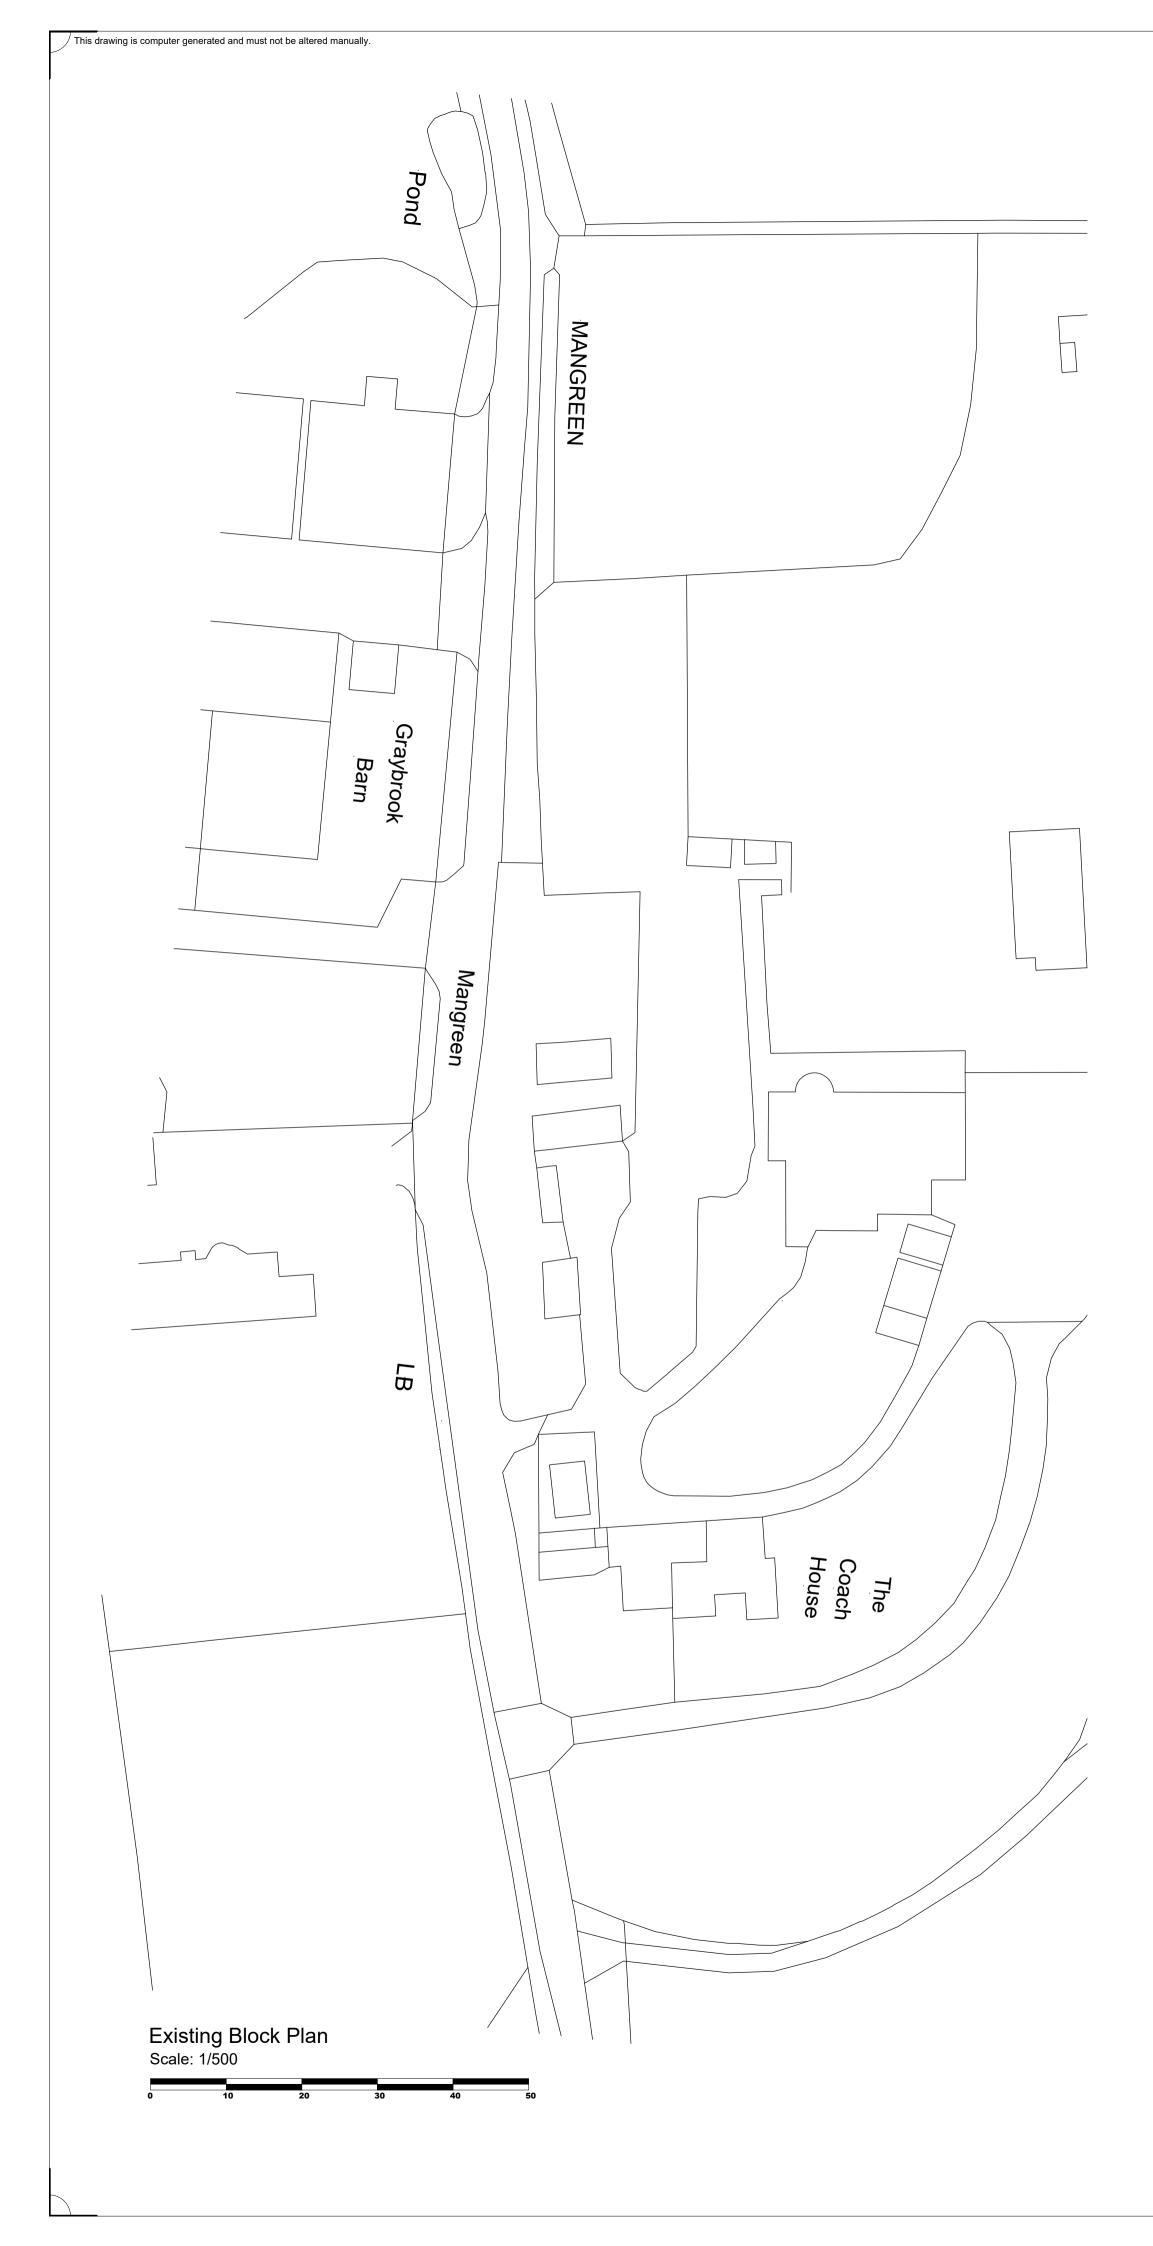

Revisions: Dated: Description:

Mangreen Hall South, Mangreen, Swardeston, Norfolk, NR14 8DD

Client: Mr & Mrs Foster

Block Plans

| Drawing no:            | 3013.22.3                                                                                      |                                   |
|------------------------|------------------------------------------------------------------------------------------------|-----------------------------------|
| Date:<br>December 2022 | Scale:<br>1:500                                                                                |                                   |
| han g                  | iame                                                                                           | 11-                               |
|                        | Buildi                                                                                         | ng Design and<br>ying Consultants |
| 4                      | t Building Design Limited<br>The Store,<br>Oakwood Mews<br>LOWESTOFT,<br>Suffolk,<br>NR32 2LS. | Autocad                           |
| E: ian                 | : 01502-511821<br>@garrettdesign.co.uk<br>w.garrettdesign.co.uk                                |                                   |
|                        |                                                                                                |                                   |