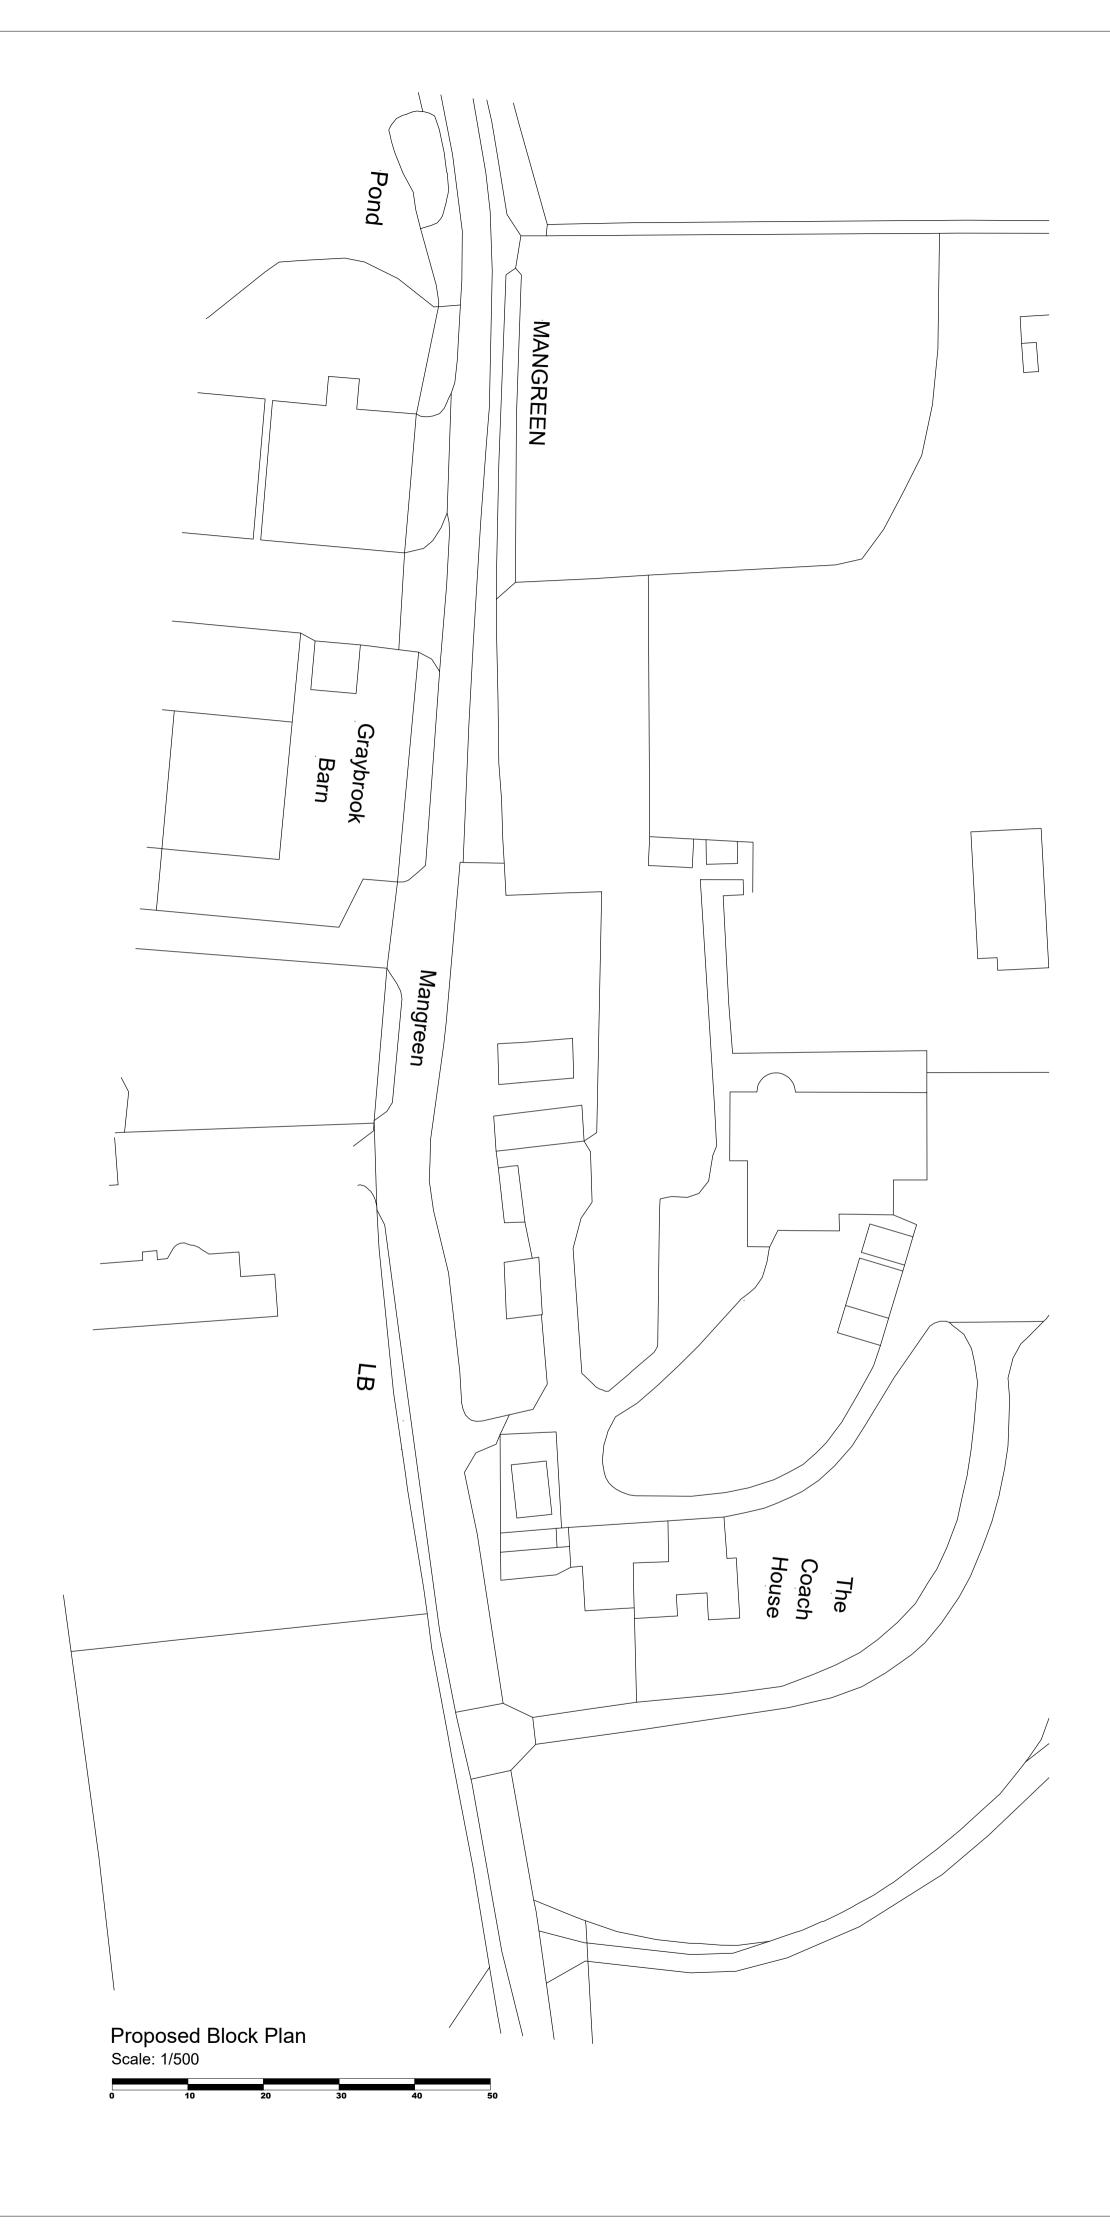

Revisions: Dated: Description:

Mangreen Hall South, Mangreen, Swardeston, Norfolk, NR14 8DD

Client: Mr & Mrs Foster

Block Plans

| Drawing no:            | 3013.22.3                                                                                      |                                   |
|------------------------|------------------------------------------------------------------------------------------------|-----------------------------------|
| Date:<br>December 2022 | Scale:<br>1:500                                                                                |                                   |
| han g                  | iame                                                                                           | 11-                               |
|                        | Buildi                                                                                         | ng Design and<br>ying Consultants |
| 4                      | t Building Design Limited<br>The Store,<br>Oakwood Mews<br>LOWESTOFT,<br>Suffolk,<br>NR32 2LS. | Autocad                           |
| E: ian                 | : 01502-511821<br>@garrettdesign.co.uk<br>w.garrettdesign.co.uk                                |                                   |
|                        |                                                                                                |                                   |