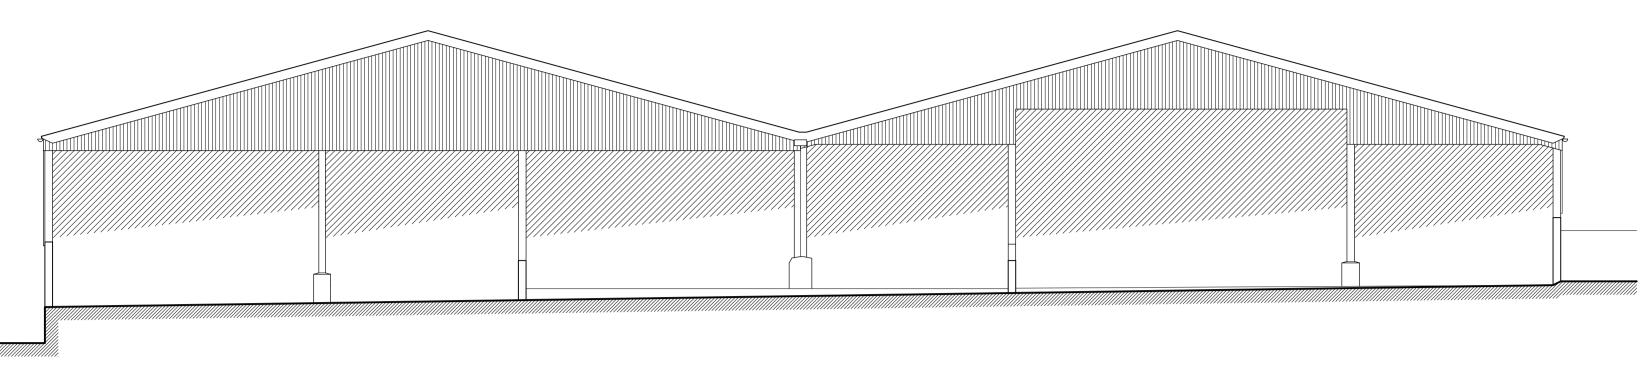

Existing Front (West) Elevation
1:100 @ A1

NOTES:

Drawing is copyright of Runcorn Architects Ltd.

The scale ruler drawn below is a guide; contact Architects for any specific onsite dimensions required not noted in writing on drawing details.

## Scale Ruler

MATERIAL NOTES Roof;
Sheet roofing panels.

Walls; Mixture of blockwork, timber cladding and sheet panelling.

Windows & Doors;
No doors or windows.

Rainwater Goods; Metal gutters and downpipes.