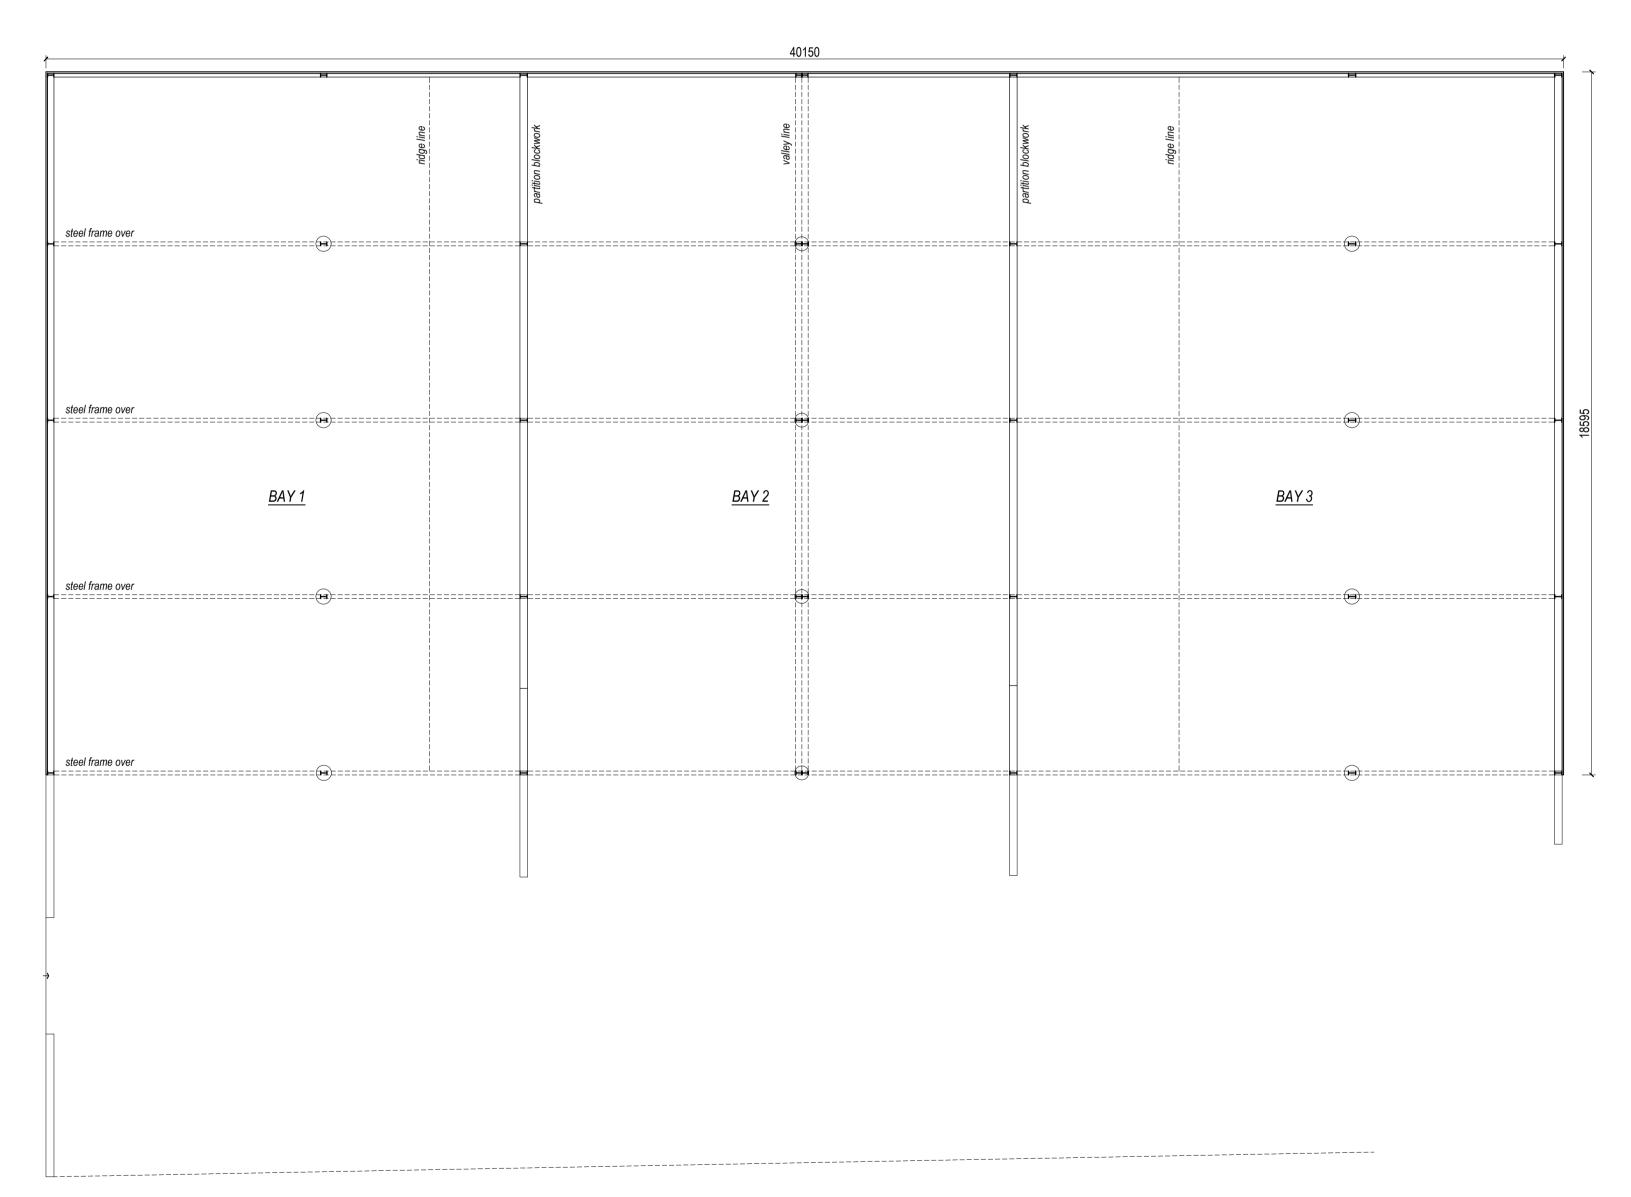

## Scale Ruler

MATERIAL NOTES Roof;
Sheet roofing panels.

Walls; Mixture of blockwork, timber cladding and sheet panelling.

Windows & Doors;
No doors or windows.

Rainwater Goods; Metal gutters and downpipes.