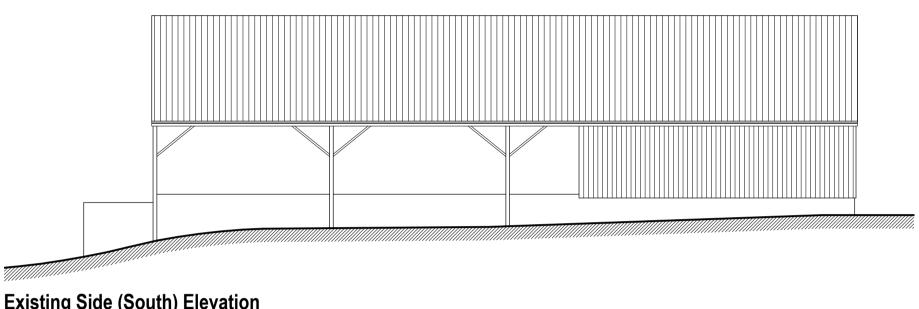

Existing Side (South) Elevation
1:100 @ A1

Existing Side (North) Elevation
1:100 @ A1

REVISION DATE DESCRIPTION architects www.runcornarchitects.co.uk 01572 842115 tom@runcornarchitects.co.uk

Welby Grange Farm