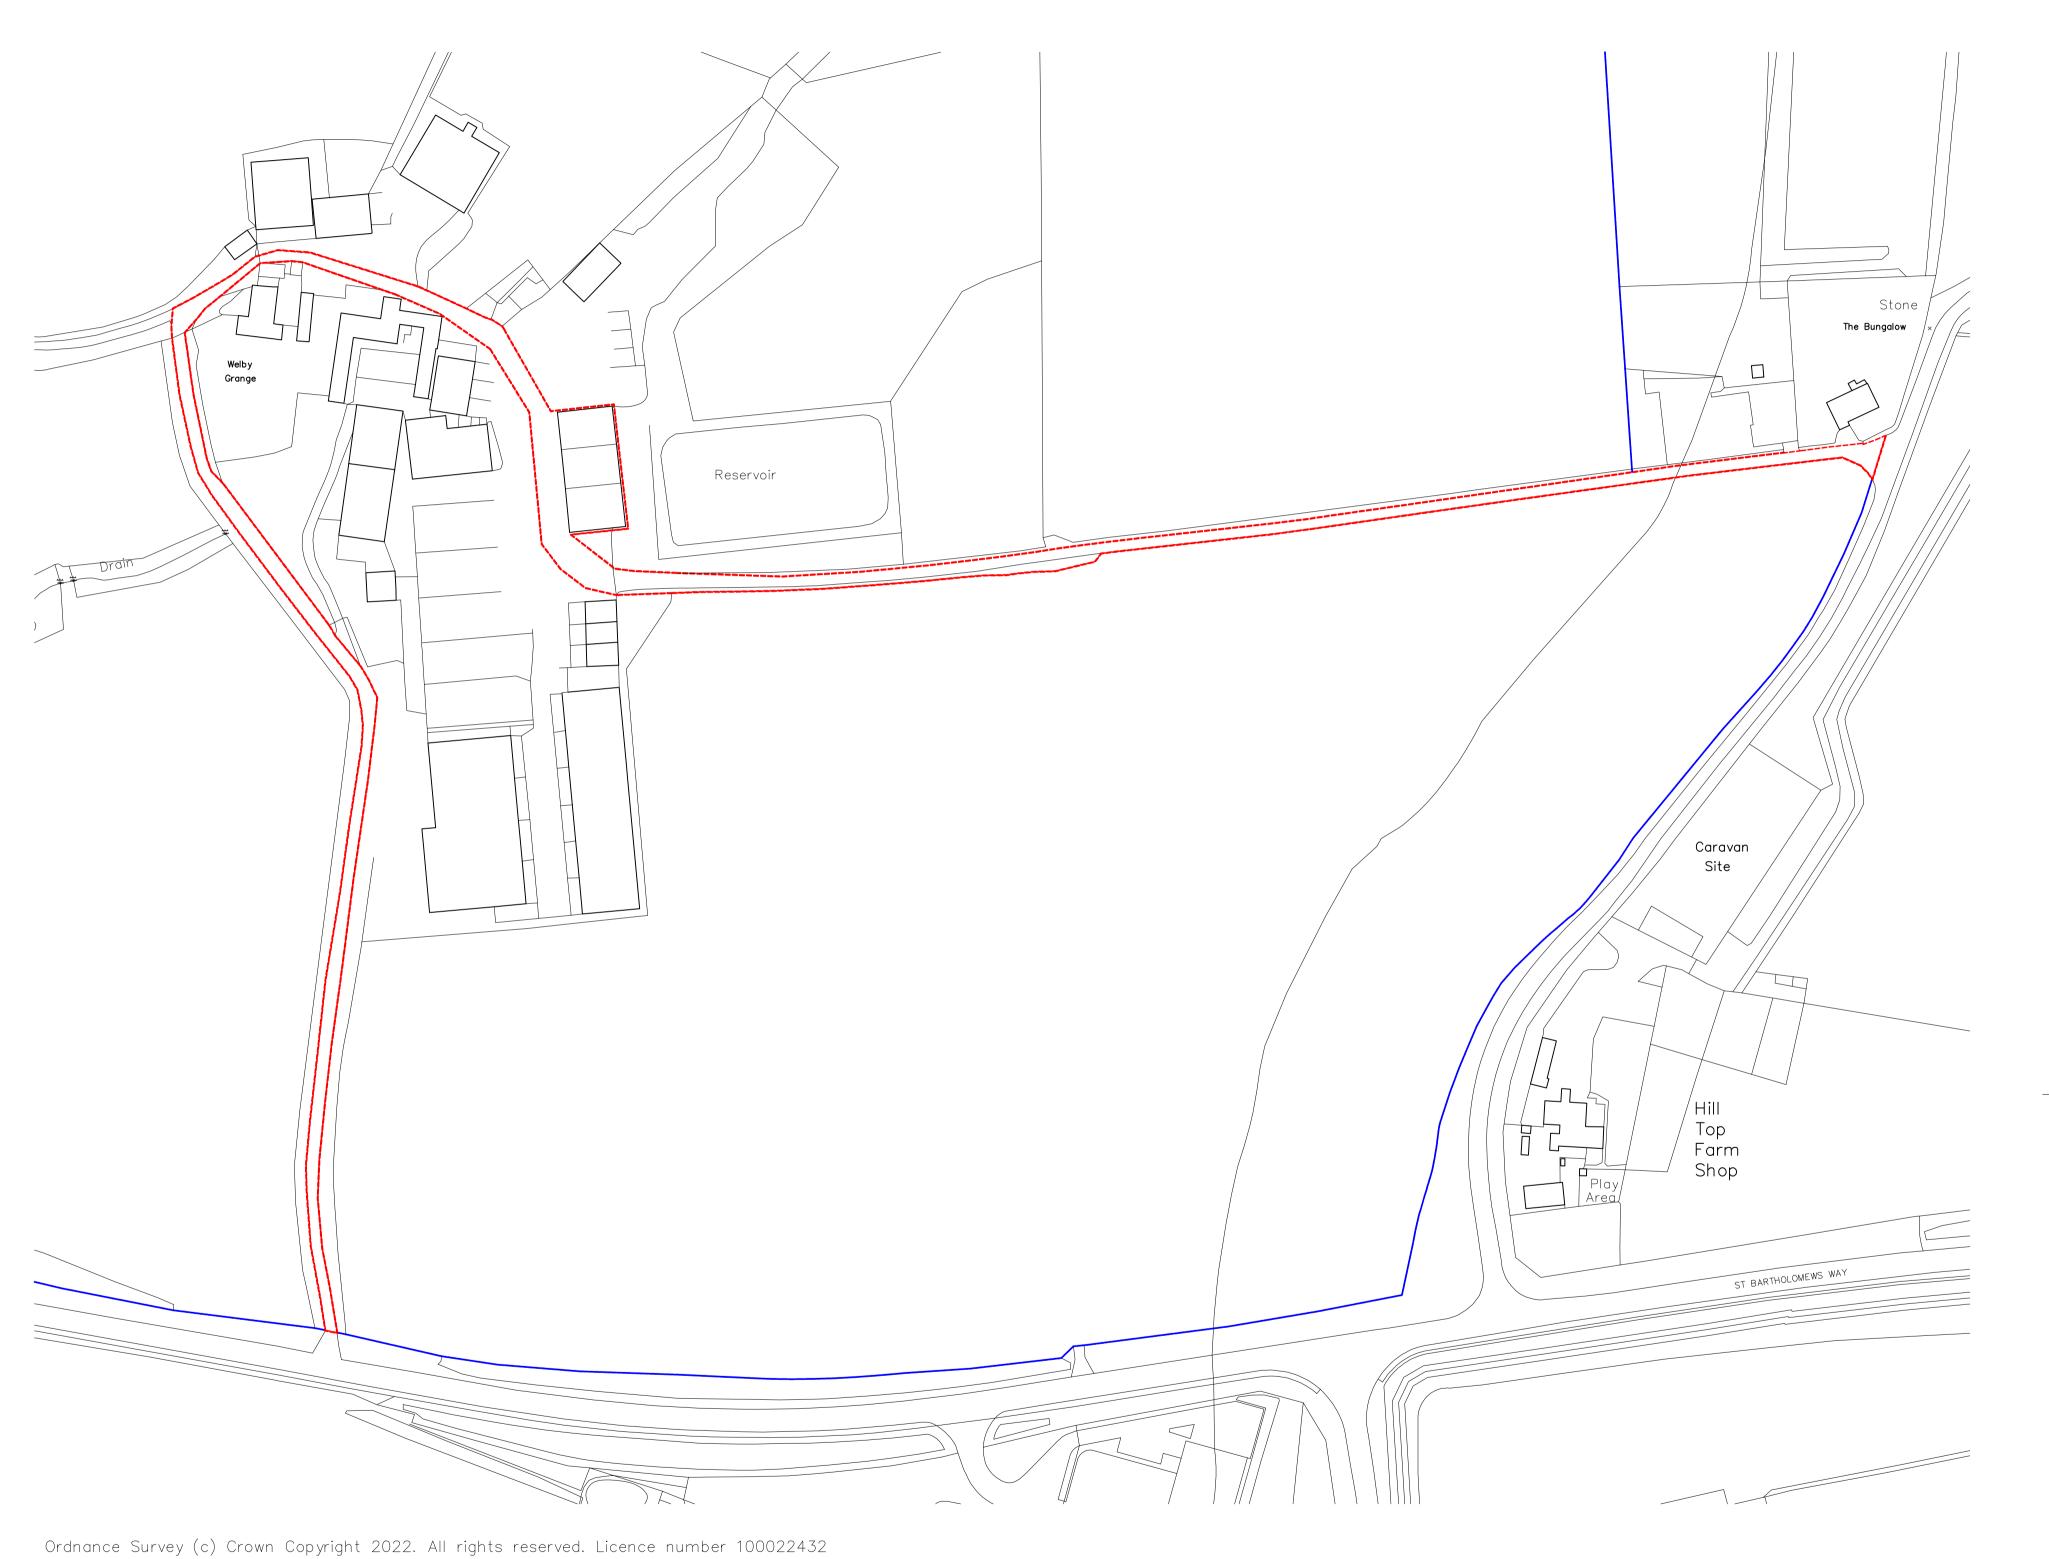

Existing Location Plan
1:1250 @ A1

- NOTES:

   Drawing is copyright of Runcorn Architects Ltd.
   The scale ruler drawn below is a guide; contact Architects for any specific onsite dimensions required not noted in writing on drawing details.
   It is the responsibility of the Client/ Employer to ensure Architect and Contractor are aware of all known legal issues, covenants, and the location of services (both underground and overhead) prior to each stage of works.

<u>UNIT 1</u> Designated car parking spaces. Proposed Block Plan
1:500 @ A1

> 22.12.22 Amendments in line with Planning Consultants comments - TR
> 22.12.22 Proposed Plan added. Red & blue lines added - TR 01.12.22 Unit 3 notation added - TR

## Welby Grange Farm

Proposed Works at; Welby Grange Farm, Welby Road, Melton Mowbray, LE14 3JL.

DRAWING TYPE & DETAILS Planning Drawing; Existing & Proposed Site Plans

DRAWN & CHECKED TR

SCALE & PAPER

1 : 1250 @ A1