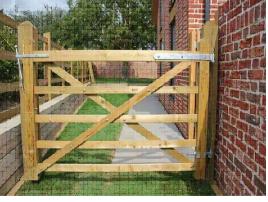

Hardwood Timber Entrance Gate Size: H1.2m x W1.5m FSC Certified Timber Fixing: Root Fixed (2000mm post fixed into ground) Supplier: Woodscape or Similar Fitted with Spring Catch Set