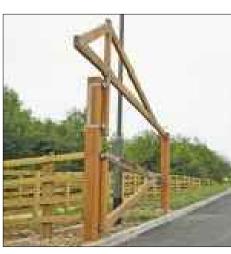

2m x 120mm Round Timber peeled softwood and pressure tanalised to BS 4072, or timber of equivalent quality and durability. Wire to comply to BS4102 and be galvanised to BS443

Boom Swing Height Restriction Barrier (65mm thick boom, three square 200mm posts with weathered top profile, two stainless steel gudgeons and two stainless steel keeps.) Size: 4500mm Long FSC Certified Timber

Fixing: Root Fixed (2000mm post fixed into ground) Supplier: Woodscape or Similar

2m Wide Timber Edge Hoggin Footpath 25mm x 150mm treated softwood timber edge fixed to 50mm x 450mm treated softwood timber pegs at 1m intervals. 100mm depth subbase & geotextile membrane with 40-50mm Depth Surface Course of compacted crushed aggregate - Buff hoggin surface max 10mm size or similar approved. This includes a dust binder to surface to stabilise it.