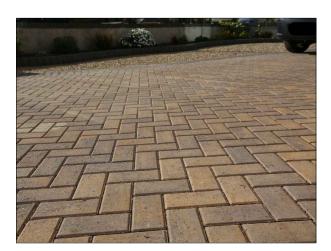

#### Rumbled Block Paving Tobermore Tegula Slate or similar approved. Stretcher bond 60mm - 50-50mix (208 & 173 x 173 x 60mm) (Kerb edge to Engineer Specifications)

Post and Wire Stock Proof Fence Size:1200mm high

### Paved Car Park Example Images:

opyright reserved

C 09.07.21 B 29.06.21 A 14.04.21 REV DATE

NOTES: Based upon the Ordnance Survey map with permission of The Controller of Her Majesty's Stationery Office, © Crown Copyright. Aspect Landscape Planning Ltd, West Court, Hardwick Business Park, Noral Way, Banbury OX16 2AF. Licence 100045345