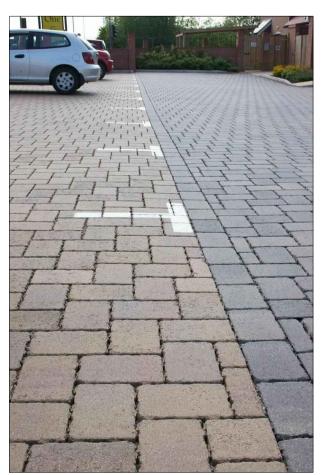

### ARD LANDSCAPE KEY:

Block Paving Tobermore Pedesta Bracken or similar approved. Herringbone Pattern (200 x 100 x 80mm) (Kerb edge to Engineer Specifications)

### Paved Car Park Example Images:

opyright reserved

C 09.07.21 B 29.06.21 A 14.04.21 REV DATE

NOTES: Based upon the Ordnance Survey map with permission of The Controller of Her Majesty's Stationery Office, © Crown Copyright. Aspect Landscape Planning Ltd, West Court, Hardwick Business Park, Noral Way, Banbury OX16 2AF. Licence 100045345