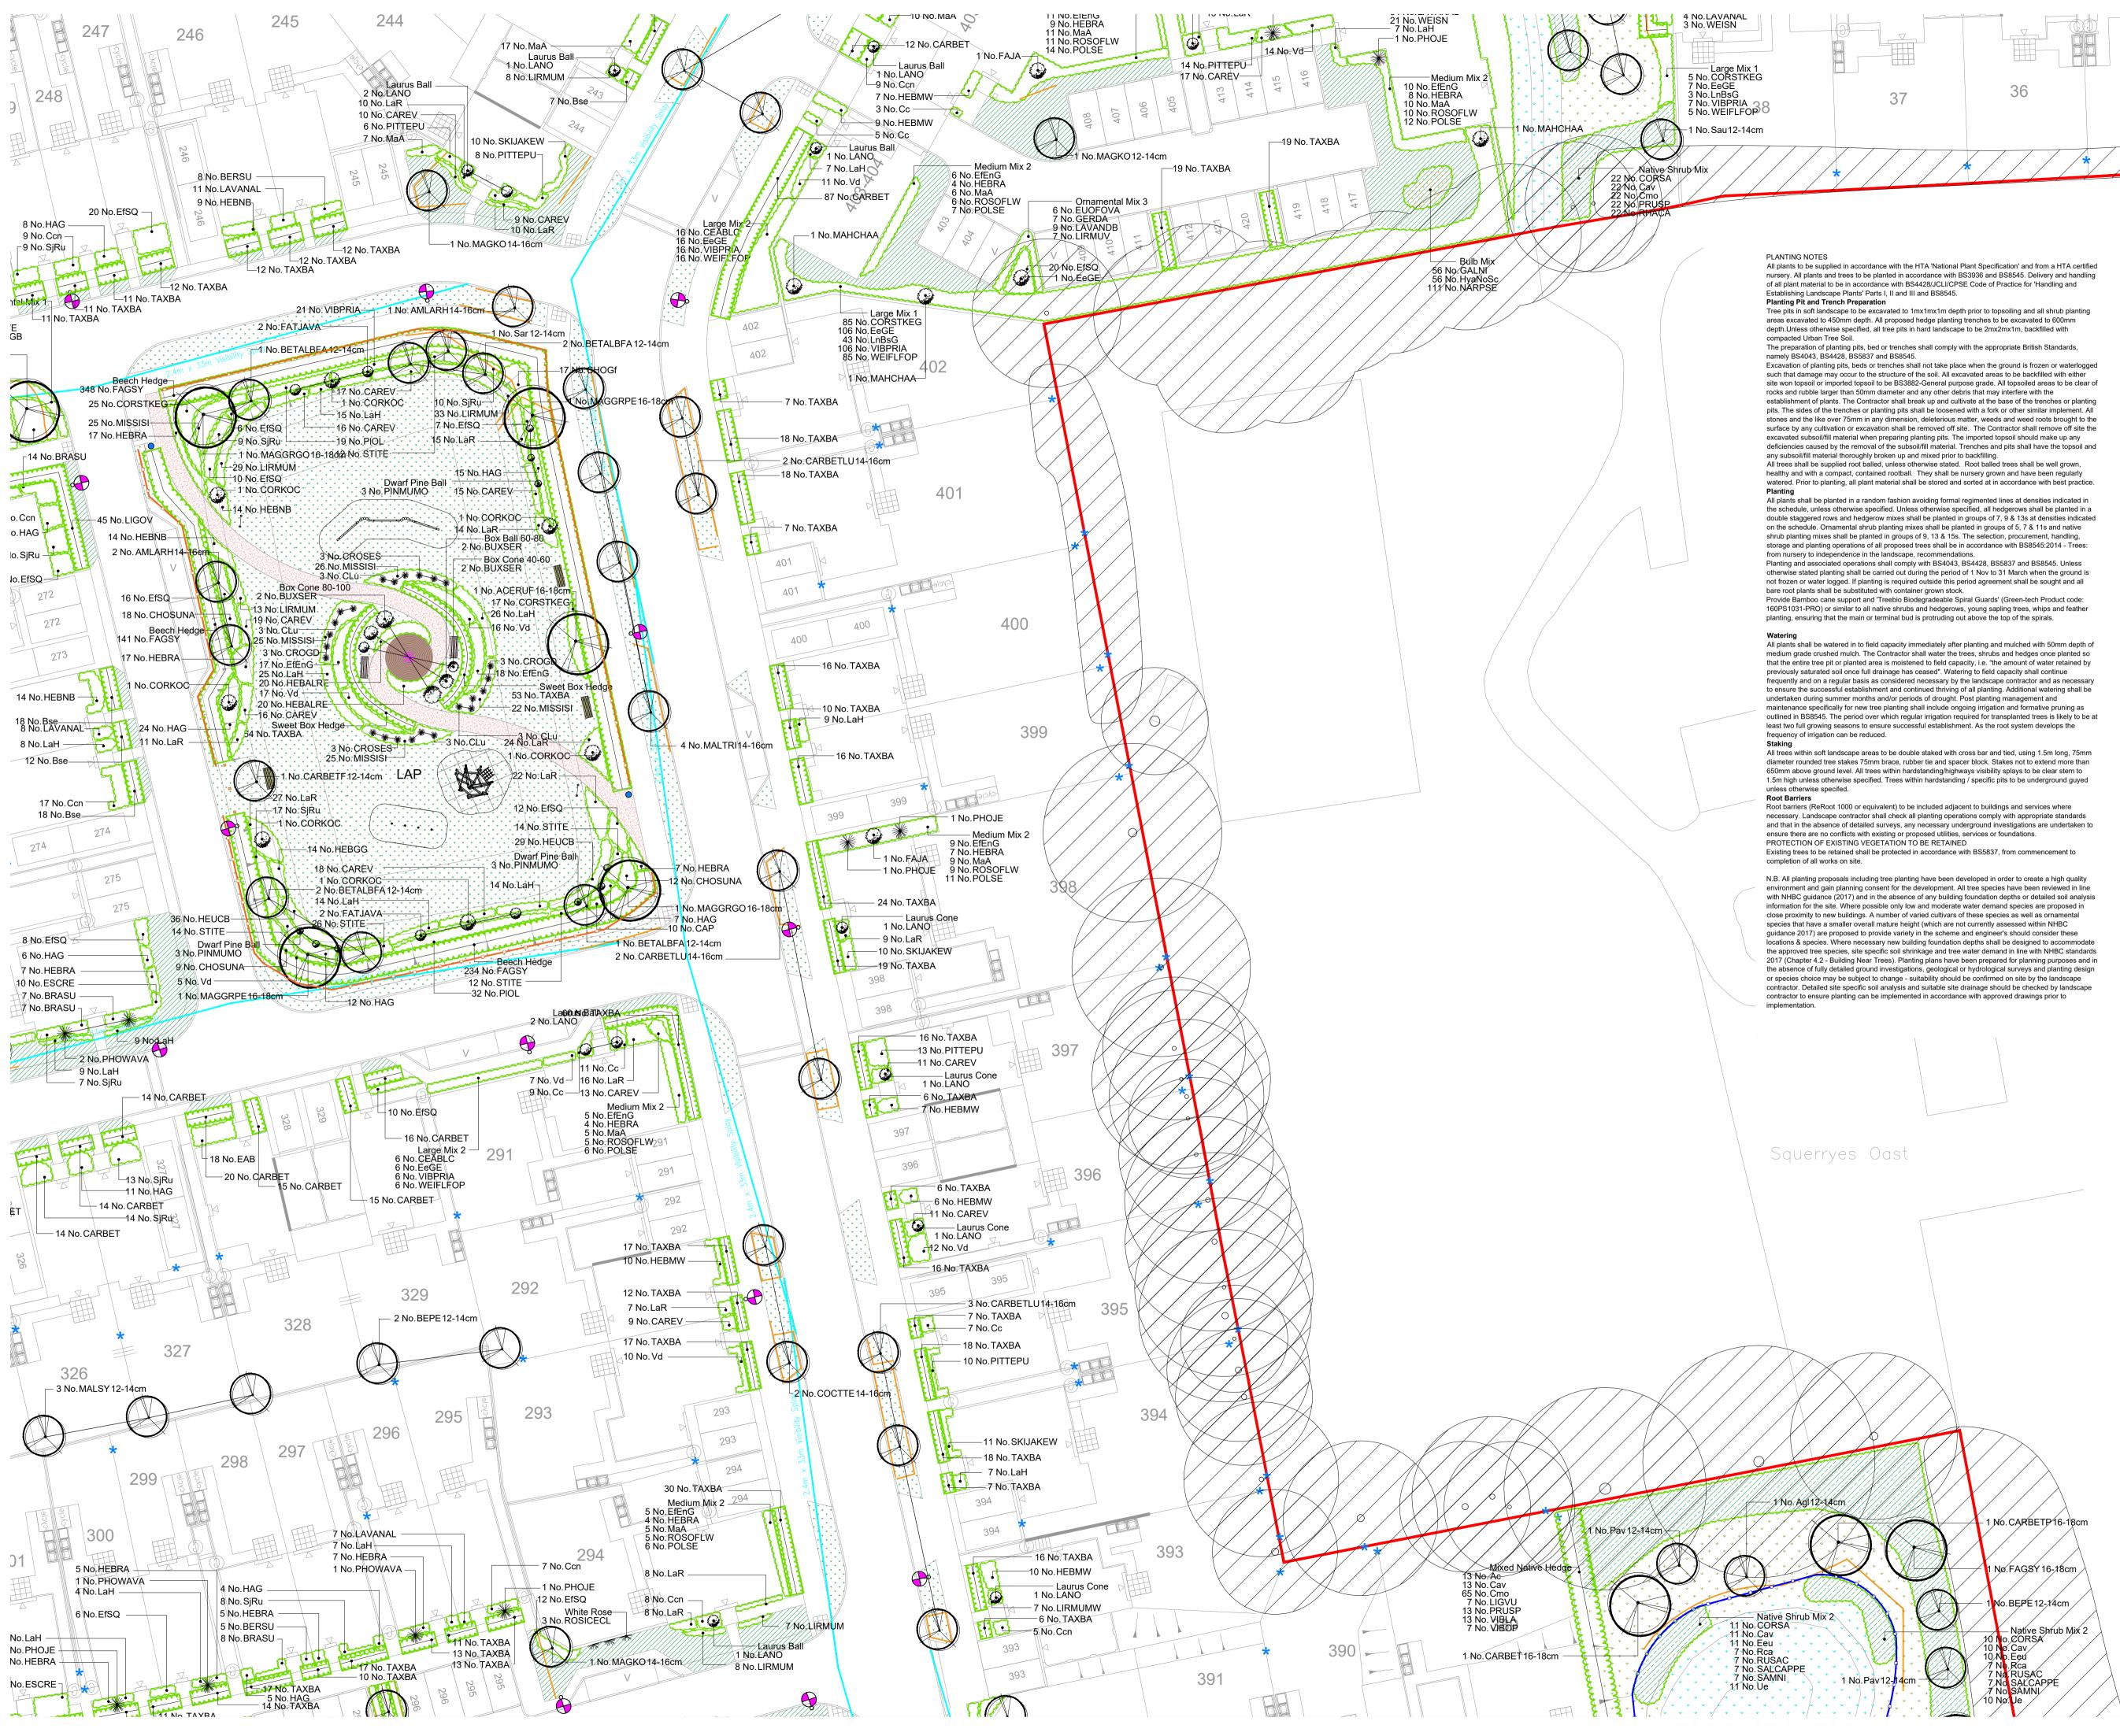

NOTES:

|             | t reserved                                            |                                                                               |                                                     | /                |                |   |
|-------------|-------------------------------------------------------|-------------------------------------------------------------------------------|-----------------------------------------------------|------------------|----------------|---|
| Y:          | Site Boundary                                         |                                                                               |                                                     | $\vdash$         |                |   |
|             | Highway Bounda                                        | ary                                                                           |                                                     |                  |                | / |
|             | Existing Trees<br>Existing Shrubs                     |                                                                               |                                                     |                  |                |   |
| Э           | Proposed Trees                                        |                                                                               |                                                     |                  | 1:250 @ A1     |   |
| <b>B</b>    | Proposed Orcha                                        |                                                                               | C                                                   | m 2m             | 4m             |   |
|             | Proposed Multis                                       | Native Hedgerow / Inst                                                        | ant Hedgerow Mix                                    |                  |                |   |
|             |                                                       | a maximum height of 2n                                                        |                                                     |                  |                |   |
|             | - Maintained at a                                     | a maximum height of 1.                                                        | ōm                                                  |                  |                |   |
|             |                                                       | nental Hedgerow<br>a maximum height of 60                                     | 0mm                                                 |                  |                |   |
|             |                                                       | ers<br>e-treated golden brown timbe<br>ons: (H)1800 x (W)945 x (D)3           |                                                     |                  |                |   |
| ŧQ          |                                                       | ct Code: Grange; HDFAN)                                                       |                                                     |                  |                |   |
|             | Proposed Native                                       |                                                                               |                                                     |                  |                |   |
|             | Proposed Native                                       |                                                                               |                                                     |                  |                |   |
|             | Proposed Manag                                        | -                                                                             |                                                     |                  |                |   |
| ***         | Proposed Ornan                                        | nental Bulbs                                                                  |                                                     |                  |                |   |
|             | Proposed Attenu                                       |                                                                               |                                                     |                  |                |   |
|             | Proposed Margir<br>Proposed Swale                     | -                                                                             |                                                     |                  |                |   |
|             |                                                       | Edge Planting Mix                                                             |                                                     |                  |                |   |
|             | Proposed Emerg                                        | gent Pond Mix<br>ic Planting / Oxygenato                                      | rs                                                  |                  |                |   |
| •••<br>//// | Proposed Ameni                                        | ity Turf to Plot Frontage                                                     |                                                     |                  |                |   |
|             | Rolawn Medallio<br>Proposed Ameni                     | on Turf Rolls or similar<br>ity Grass -                                       |                                                     |                  |                |   |
|             |                                                       | Flowering Lawn Mixture                                                        | )                                                   |                  |                |   |
| لينت        |                                                       | Special General Purpo                                                         | se Meadow Mixture                                   |                  |                |   |
| ****        | Emorsgate EM8<br>Proposed Pond I                      | Meadow Mixture for We<br>Edge Mix -                                           | etlands                                             |                  |                |   |
|             | Proposed Grass                                        | Pond Edge Mixture<br>Mown Path - 1200-150                                     |                                                     |                  |                |   |
|             |                                                       | 0 Slowgrowth Grass Mix<br>er Post and Rail Fence                              | ເບ be sown on mow                                   | m grass path     | iways.         |   |
|             | Height: 1200mm<br>Proposed Timbe<br>Height: 600mm     |                                                                               |                                                     |                  |                |   |
|             | 0                                                     | Slat Seat - Located in P                                                      | .O.S areas and LAP                                  | S                |                |   |
|             | Finish: Treated S<br>Size: (L) 2000 x                 | Softwood Timber<br>(W) 580mm x (H) 770m                                       | ım                                                  |                  |                |   |
|             | Root Fix Length:<br>Code: BX17 405                    | 55                                                                            | d 'The Sauere'                                      |                  |                |   |
| ļ           | Supplier: Broxag                                      | Located in the Plaza a<br>p<br>Cast Iron Black Powder (                       |                                                     |                  |                |   |
|             |                                                       | et Black RAL 9005                                                             |                                                     |                  |                |   |
|             |                                                       | ated Iroko Slats<br>V605 x H840mm                                             |                                                     |                  |                |   |
|             |                                                       | edwood Litter Bin -                                                           |                                                     |                  |                |   |
|             | Supplier: Broxap<br>Size: D500mm V<br>Finish: Redwood | W500mm H950mm                                                                 |                                                     |                  |                |   |
|             | Fixing: Set of 4 \$                                   | Shield Anchor Bolts<br>Ilation Fixed onto Hoggi                               | n                                                   |                  |                |   |
|             | Surface<br>Capacity: 120 Li                           |                                                                               |                                                     |                  |                |   |
|             | Code: BX17 403<br>Broxap Derby R                      |                                                                               |                                                     |                  |                |   |
|             |                                                       | I 240 Grit Dull Polish                                                        |                                                     |                  |                |   |
|             | for Instal                                            | Shield Anchor Bolts<br>Ilation<br>nto 200mm deep concre                       | te pad                                              |                  |                |   |
|             | Height: 1110mm<br>Width: 580mm                        |                                                                               |                                                     |                  |                |   |
| 100000      | Capacity: 130 lit<br>Code: BX50S 25                   | 554                                                                           |                                                     |                  |                |   |
|             |                                                       | rative Gravel<br>rch Road entrances<br>ative Aggregates or sim                | nilar                                               |                  |                |   |
| -10-F11     | Finish: Cotswold                                      | d Gold 20mm laid 50mm                                                         |                                                     |                  |                |   |
| 583         | ·                                                     | th - 2000mm Wide<br>Hoggin Footpath                                           |                                                     |                  |                |   |
| 9090500     | Width: 1200mm                                         |                                                                               | ber edge fixed to                                   |                  |                |   |
|             | 100mm depth s                                         | im treated softwood timl<br>ub-base and geotextile                            | membrane with                                       |                  |                |   |
|             | Buff hoggin surf                                      | h surface course of com<br>face max. 10 mm size o<br>dust binder to surface t | r similar approved.                                 | regate.          |                |   |
|             | Proposed Timb                                         | er Bollard Posts                                                              |                                                     |                  |                |   |
|             | Finish: FSC Tin                                       | vide x 1000 mm high (ir<br>nber, Planed and Sande<br>BX17 Pointed - Square    |                                                     |                  |                |   |
|             | Supplier: Broxa                                       |                                                                               | possible                                            |                  |                |   |
|             | Visibility Splays                                     | 3                                                                             |                                                     |                  |                |   |
|             | Proposed Root<br>ReRoot 1000 o                        |                                                                               |                                                     |                  |                |   |
| *           | Proposed Hedg<br>Located on rear                      | ehog Holes                                                                    |                                                     |                  |                |   |
| aza ⊦       | lard Surface Key                                      | •                                                                             |                                                     |                  |                |   |
| Sin 4       | Resin Bound G                                         | ed Daltex Amber Gold<br>ravel                                                 | Aluminium Edgi<br>Product: AluExc                   |                  | dging          |   |
|             | Size: 1-4mm<br>Depth: 15mm                            |                                                                               | Flexible (101028<br>Finish: Mill<br>Thickness: 4.5m | ,                |                |   |
|             | Tobermore De                                          | desta Block Paving                                                            | Thickness: 4.5m<br>Supplier: Kinley                 |                  |                |   |
|             | Laid in 1m strip<br>Size: 200 x 100                   | s                                                                             |                                                     |                  |                |   |
| 7777        | Colour: Slate                                         | desta Block Paving                                                            |                                                     |                  |                |   |
|             | Laid in 1m strip<br>Size: 200 x 100                   | s<br>) x 50mm                                                                 |                                                     |                  |                |   |
| <b>^</b>    | Colour: Charco                                        | al                                                                            |                                                     |                  |                |   |
|             | Public Art Featu                                      |                                                                               | tod in any                                          |                  |                |   |
|             |                                                       | anting mixes to be plan<br>uring that contrasting b                           |                                                     | o, and 7's in    |                |   |
|             |                                                       | be positioned 0.5m ba<br>bark mulch to the front                              |                                                     | e                |                |   |
| ocate       |                                                       | from kerb edge and 2m                                                         |                                                     |                  |                |   |
|             |                                                       | ip with timber edge to b                                                      |                                                     |                  |                |   |
|             |                                                       | frontage. 30mm decora<br>istallation and laid over                            |                                                     |                  |                |   |
|             |                                                       | l onto treated timber fa<br>or similar to be proportio                        |                                                     |                  |                |   |
| E           | 24.10.22                                              | Revised Knee Rails to                                                         |                                                     |                  | s CW CV        |   |
| D<br>C      | 26.08.22<br>01.06.22                                  | Revised Landsca<br>Revised Landsca                                            | oing to Officer com<br>oing to Officer com          | nments<br>nments | CW CV<br>CW CV | V |
| В           | 11.02.22<br>17.12.21                                  | Revised tree locat<br>Updated plans to la                                     |                                                     |                  |                | 1 |
| Α           |                                                       |                                                                               |                                                     |                  |                |   |

## aspect landscape planning

Church Road, Otham, Maidstone Planting Plan 10 of 13

## Bellway Homes Ltd (Kent)

| SCALE          | DATE     | DRAWN    | CHK'D |
|----------------|----------|----------|-------|
| 1:250@A1       | JUL 2021 | IC       | CJ    |
| DRAWING NUMBER |          | REVISION |       |
| 6703.PP.1.10   |          | E        |       |