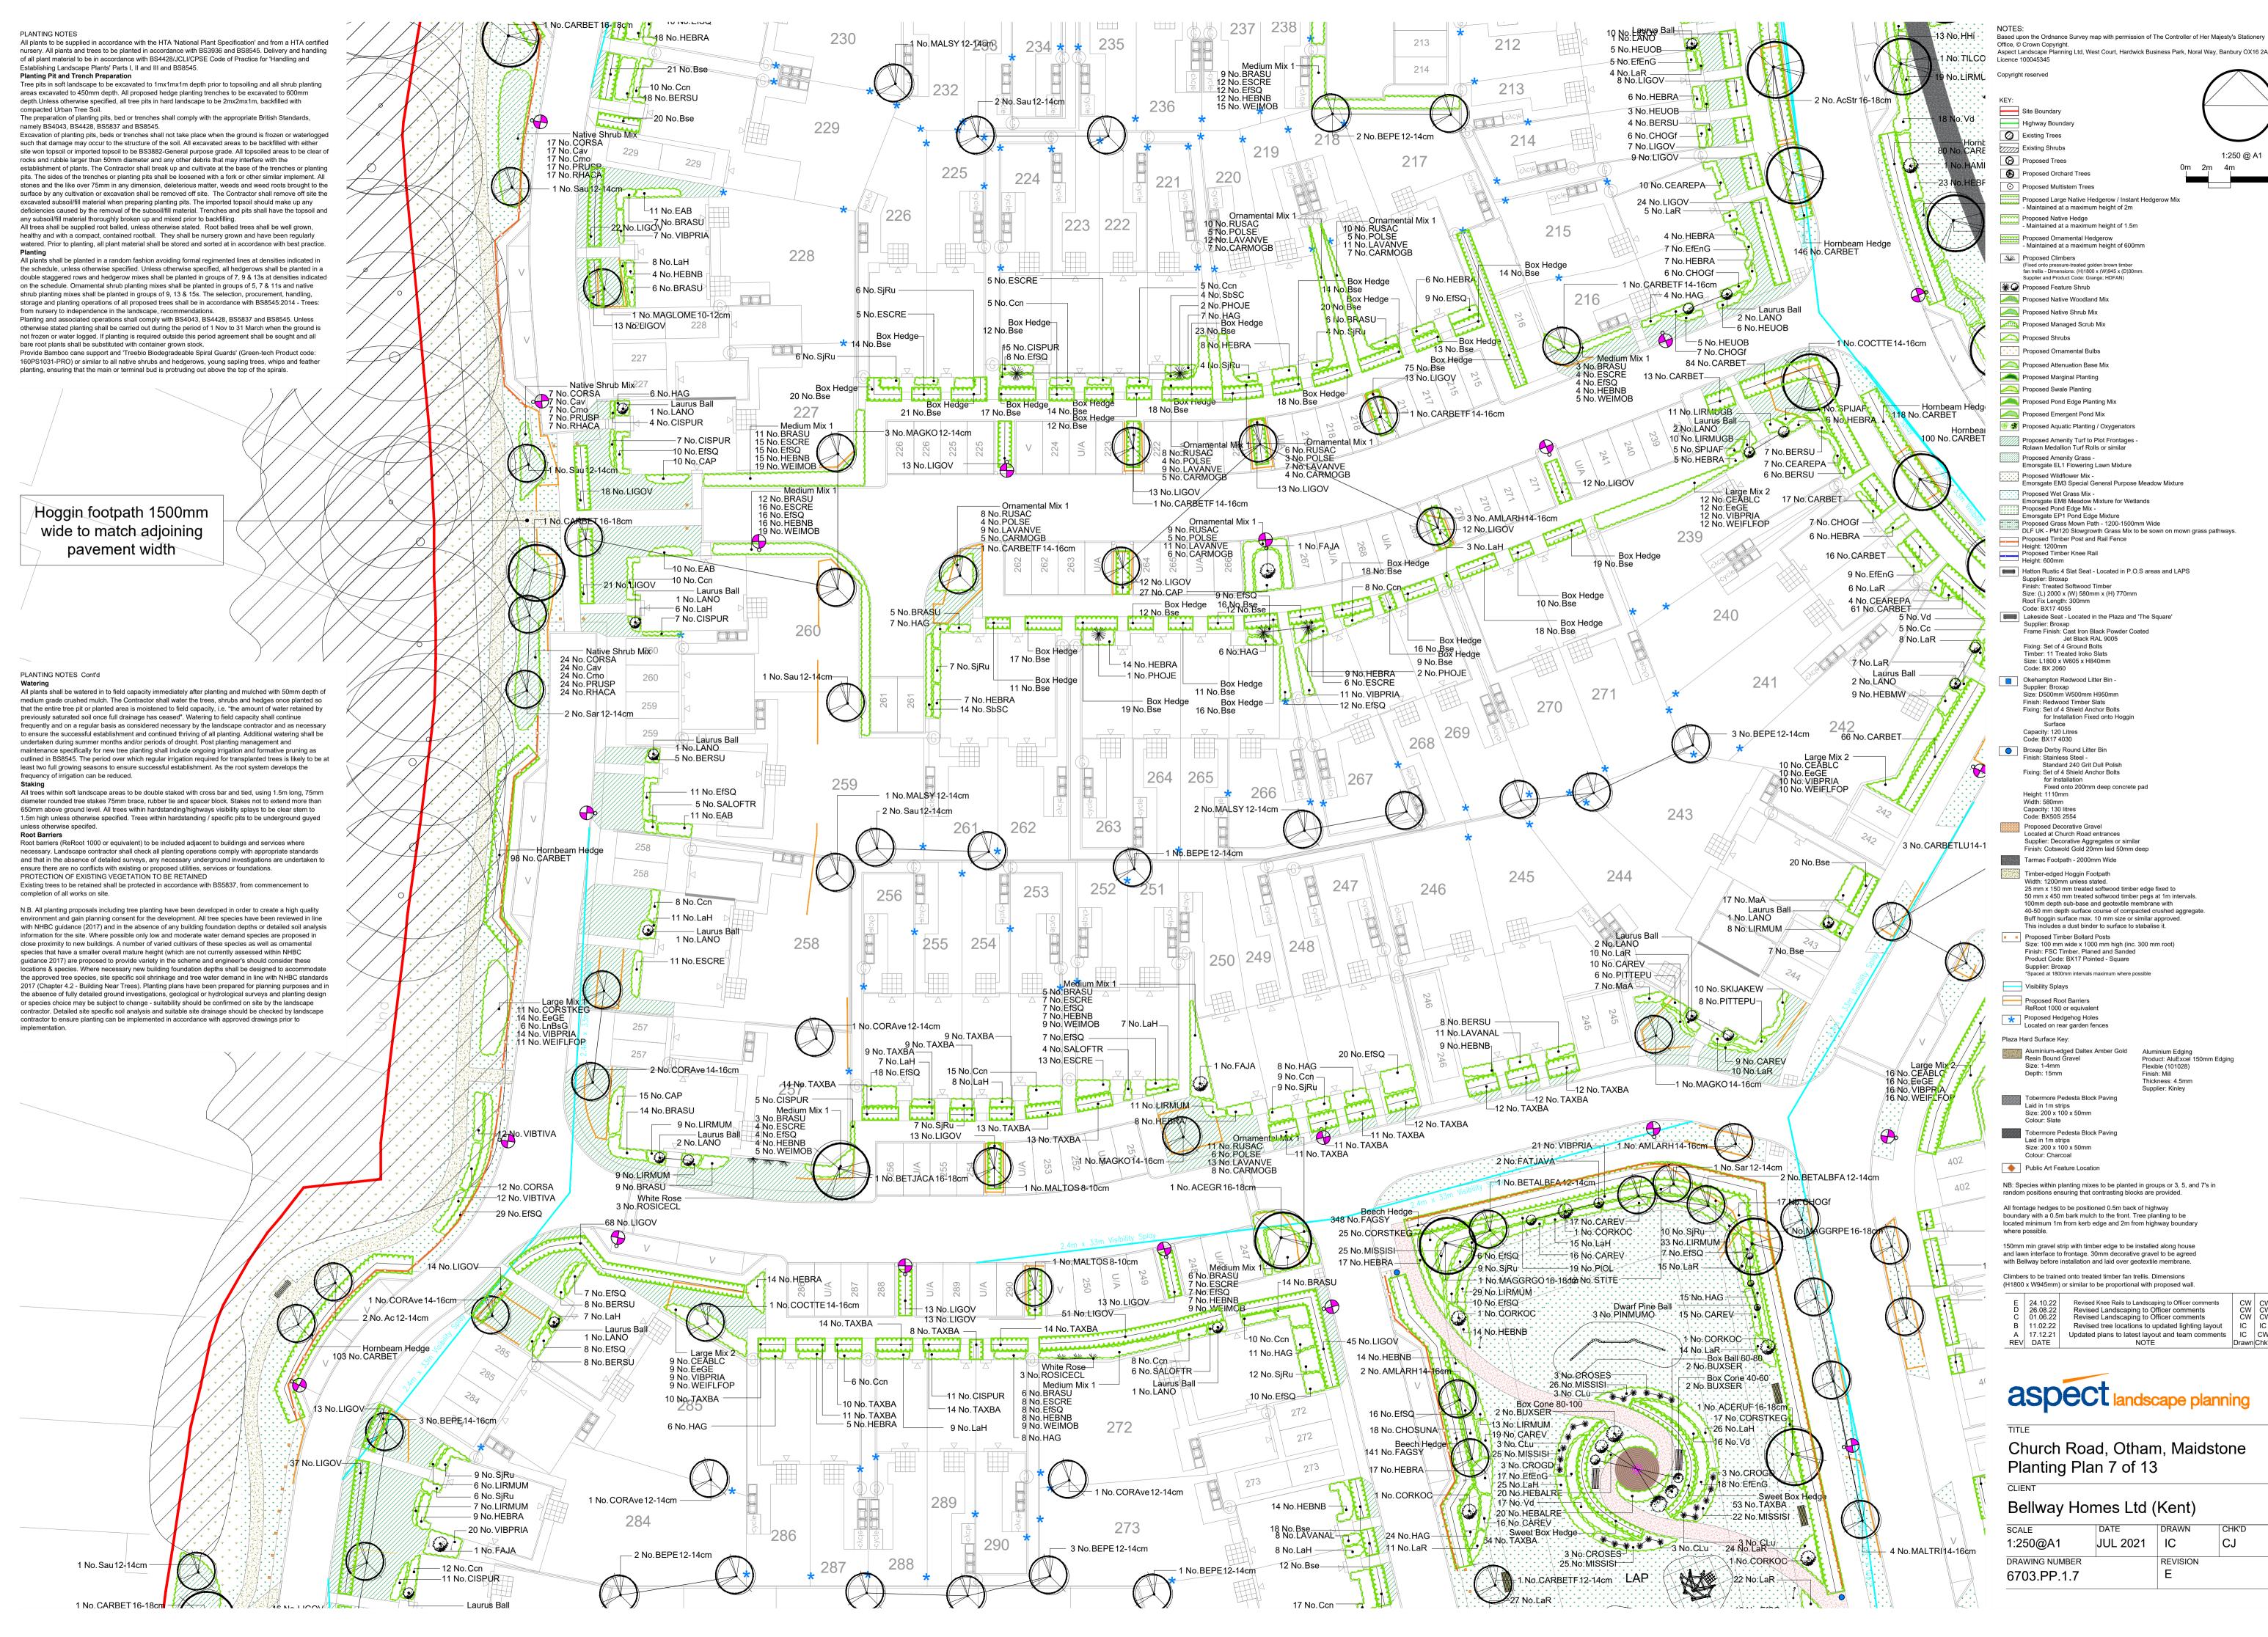

|                   | reserved                                                                                                                                                                  |              |        |                         |   |
|-------------------|---------------------------------------------------------------------------------------------------------------------------------------------------------------------------|--------------|--------|-------------------------|---|
| :                 | Site Boundary                                                                                                                                                             | $\vdash$     |        |                         |   |
|                   | Highway Boundary<br>Existing Trees                                                                                                                                        | $\mathbf{k}$ |        |                         |   |
| Ξ.                | Existing Shrubs                                                                                                                                                           |              | 1.250  | @ A1                    |   |
|                   | Proposed Trees 0m<br>Proposed Orchard Trees L                                                                                                                             | 2m           | 4m     |                         |   |
|                   | Proposed Multistem Trees                                                                                                                                                  |              |        |                         |   |
| _                 | Proposed Large Native Hedgerow / Instant Hedgerow Mix<br>- Maintained at a maximum height of 2m                                                                           |              |        |                         |   |
| <u>~</u>          | Proposed Native Hedge<br>- Maintained at a maximum height of 1.5m                                                                                                         |              |        |                         |   |
| <u> </u>          | Proposed Ornamental Hedgerow<br>- Maintained at a maximum height of 600mm                                                                                                 |              |        |                         |   |
|                   | Proposed Climbers<br>(Fixed onto pressure-treated golden brown timber<br>fan trellis - Dimensions: (H)1800 x (W)945 x (D)30mm.                                            |              |        |                         |   |
| ~                 | Supplier and Product Code: Grange; HDFAN)<br>Proposed Feature Shrub                                                                                                       |              |        |                         |   |
| _                 | Proposed Native Woodland Mix<br>Proposed Native Shrub Mix                                                                                                                 |              |        |                         |   |
|                   | Proposed Managed Scrub Mix                                                                                                                                                |              |        |                         |   |
| _                 | Proposed Shrubs<br>Proposed Ornamental Bulbs                                                                                                                              |              |        |                         |   |
|                   | Proposed Attenuation Base Mix                                                                                                                                             |              |        |                         |   |
| _                 | Proposed Marginal Planting<br>Proposed Swale Planting                                                                                                                     |              |        |                         |   |
|                   | Proposed Pond Edge Planting Mix                                                                                                                                           |              |        |                         |   |
|                   | Proposed Emergent Pond Mix<br>Proposed Aquatic Planting / Oxygenators                                                                                                     |              |        |                         |   |
|                   | Proposed Amenity Turf to Plot Frontages -<br>Rolawn Medallion Turf Rolls or similar                                                                                       |              |        |                         |   |
|                   | Proposed Amenity Grass -<br>Emorsgate EL1 Flowering Lawn Mixture                                                                                                          |              |        |                         |   |
|                   | Proposed Wildflower Mix -<br>Emorsgate EM3 Special General Purpose Meadow Mixture                                                                                         |              |        |                         |   |
| <u> </u>          | Proposed Wet Grass Mix -<br>Emorsgate EM8 Meadow Mixture for Wetlands<br>Proposed Pond Edre Mix -                                                                         |              |        |                         |   |
|                   | Proposed Pond Edge Mix -<br>Emorsgate EP1 Pond Edge Mixture<br>Proposed Grass Mown Path - 1200-1500mm Wide                                                                |              |        |                         |   |
|                   | DLF UK - PM120 Slowgrowth Grass Mix to be sown on mown gr<br>Proposed Timber Post and Rail Fence<br>Height: 1200mm                                                        | ass pat      | hways. |                         |   |
|                   | Proposed Timber Knee Rail<br>Height: 600mm                                                                                                                                |              |        |                         |   |
|                   | Hatton Rustic 4 Slat Seat - Located in P.O.S areas and LAPS<br>Supplier: Broxap<br>Finish: Treated Softwood Timber                                                        |              |        |                         |   |
| :                 | Size: (L) 2000 x (W) 580mm x (H) 770mm<br>Root Fix Length: 300mm                                                                                                          |              |        |                         |   |
|                   | Code: BX17 4055<br>Lakeside Seat - Located in the Plaza and 'The Square'<br>Supplier: Broxap                                                                              |              |        |                         |   |
|                   | Frame Finish: Cast Iron Black Powder Coated<br>Jet Black RAL 9005                                                                                                         |              |        |                         |   |
|                   | Fixing: Set of 4 Ground Bolts<br>Timber: 11 Treated Iroko Slats<br>Size: L1800 x W605 x H840mm                                                                            |              |        |                         |   |
|                   | Code: BX 2060<br>Okehampton Redwood Litter Bin -                                                                                                                          |              |        |                         |   |
|                   | Supplier: Broxap<br>Size: D500mm W500mm H950mm<br>Finish: Redwood Timber Slats                                                                                            |              |        |                         |   |
|                   | Fixing: Set of 4 Shield Anchor Bolts<br>for Installation Fixed onto Hoggin<br>Surface                                                                                     |              |        |                         |   |
|                   | Capacity: 120 Litres<br>Code: BX17 4030                                                                                                                                   |              |        |                         |   |
|                   | Broxap Derby Round Litter Bin<br>Finish: Stainless Steel -                                                                                                                |              |        |                         |   |
|                   | Standard 240 Grit Dull Polish<br>Fixing: Set of 4 Shield Anchor Bolts<br>for Installation                                                                                 |              |        |                         |   |
|                   | Fixed onto 200mm deep concrete pad<br>Height: 1110mm<br>Width: 580mm                                                                                                      |              |        |                         |   |
|                   | Capacity: 130 litres<br>Code: BX50S 2554                                                                                                                                  |              |        |                         |   |
|                   | Proposed Decorative Gravel<br>Located at Church Road entrances<br>Supplier: Decorative Aggregates or similar                                                              |              |        |                         |   |
|                   | Finish: Cotswold Gold 20mm laid 50mm deep<br>Tarmac Footpath - 2000mm Wide                                                                                                |              |        |                         |   |
|                   | Timber-edged Hoggin Footpath<br>Width: 1200mm unless stated.                                                                                                              |              |        |                         |   |
|                   | 25 mm x 150 mm treated softwood timber edge fixed to<br>50 mm x 450 mm treated softwood timber pegs at 1m intervals.<br>100mm depth sub-base and geotextile membrane with |              |        |                         |   |
|                   | 40-50 mm depth surface course of compacted crushed aggrega<br>Buff hoggin surface max. 10 mm size or similar approved.                                                    | ate.         |        |                         |   |
|                   | This includes a dust binder to surface to stabalise it.<br>Proposed Timber Bollard Posts<br>Size: 100 mm wide x 1000 mm high (inc. 300 mm root)                           |              |        |                         |   |
|                   | Finish: FSC Timber, Planed and Sanded<br>Product Code: BX17 Pointed - Square                                                                                              |              |        |                         |   |
|                   | Supplier: Broxap<br>*Spaced at 1800mm intervals maximum where possible                                                                                                    |              |        |                         |   |
|                   | Visibility Splays<br>Proposed Root Barriers                                                                                                                               |              |        |                         |   |
|                   | ReRoot 1000 or equivalent<br>Proposed Hedgehog Holes                                                                                                                      |              |        |                         |   |
|                   | Located on rear garden fences<br>lard Surface Key:                                                                                                                        |              |        |                         |   |
|                   | Aluminium-edged Daltex Amber Gold Aluminium Edging<br>Resin Bound Gravel Product: AluExcel 15                                                                             | 50mm F       | dgina  |                         |   |
|                   | Size: 1-4mm Flexible (101028)<br>Depth: 15mm Finish: Mill<br>Thickness: 4.5mm                                                                                             |              | . 0    |                         |   |
| $\langle \rangle$ | Supplier: Kinley<br>Tobermore Pedesta Block Paving                                                                                                                        |              |        |                         |   |
|                   | Laid in 1m strips<br>Size: 200 x 100 x 50mm<br>Colour: Slate                                                                                                              |              |        |                         |   |
| $\square$         | Tobermore Pedesta Block Paving<br>Laid in 1m strips                                                                                                                       |              |        |                         |   |
|                   | Size: 200 x 100 x 50mm<br>Colour: Charcoal                                                                                                                                |              |        |                         |   |
|                   | Public Art Feature Location                                                                                                                                               |              |        |                         |   |
|                   | ecies within planting mixes to be planted in groups or 3, 5, and<br>n positions ensuring that contrasting blocks are provided.                                            | d 7's in     |        |                         |   |
| nda               | tage hedges to be positioned 0.5m back of highway<br>ary with a 0.5m bark mulch to the front. Tree planting to be                                                         |              |        |                         |   |
|                   | I minimum 1m from kerb edge and 2m from highway boundary possible.                                                                                                        | ,            |        |                         |   |
| lav               | n min gravel strip with timber edge to be installed along house<br>wn interface to frontage. 30mm decorative gravel to be agreed                                          |              |        |                         |   |
|                   | ellway before installation and laid over geotextile membrane.                                                                                                             |              |        |                         |   |
| 800               | 0 x W945mm) or similar to be proportional with proposed wall.                                                                                                             |              |        |                         | - |
| E<br>D<br>C       | 24.10.22 Revised Knee Rails to Landscaping to Officer cor   26.08.22 Revised Landscaping to Officer commer   01.06.22 Revised Landscaping to Officer commer               | nts          |        | CW CW<br>CW CW<br>CW CW |   |
| B<br>A            | 11.02.22 Revised Landscaping to Oncer commer   17.12.21 Updated plans to latest layout and team c                                                                         | g layo       | ut     | IC IC<br>IC CW          |   |
| EV                |                                                                                                                                                                           |              |        | awn Chk'd               | - |
|                   |                                                                                                                                                                           |              |        |                         |   |
|                   | Spect landscape p                                                                                                                                                         |              |        | ~                       |   |
| 2                 | ispect landscape p                                                                                                                                                        | nar          | ININ   | g                       |   |
| TI                | Ē                                                                                                                                                                         |              |        |                         | - |

## Planting Plan 7 of 13

## Bellway Homes Ltd (Kent)

| -              |          |          |       |  |
|----------------|----------|----------|-------|--|
| SCALE          | DATE     | DRAWN    | CHK'D |  |
| 1:250@A1       | JUL 2021 | IC       | CJ    |  |
| DRAWING NUMBER |          | REVISION |       |  |
| 6703.PP.1.7    |          | E        |       |  |
|                |          |          |       |  |