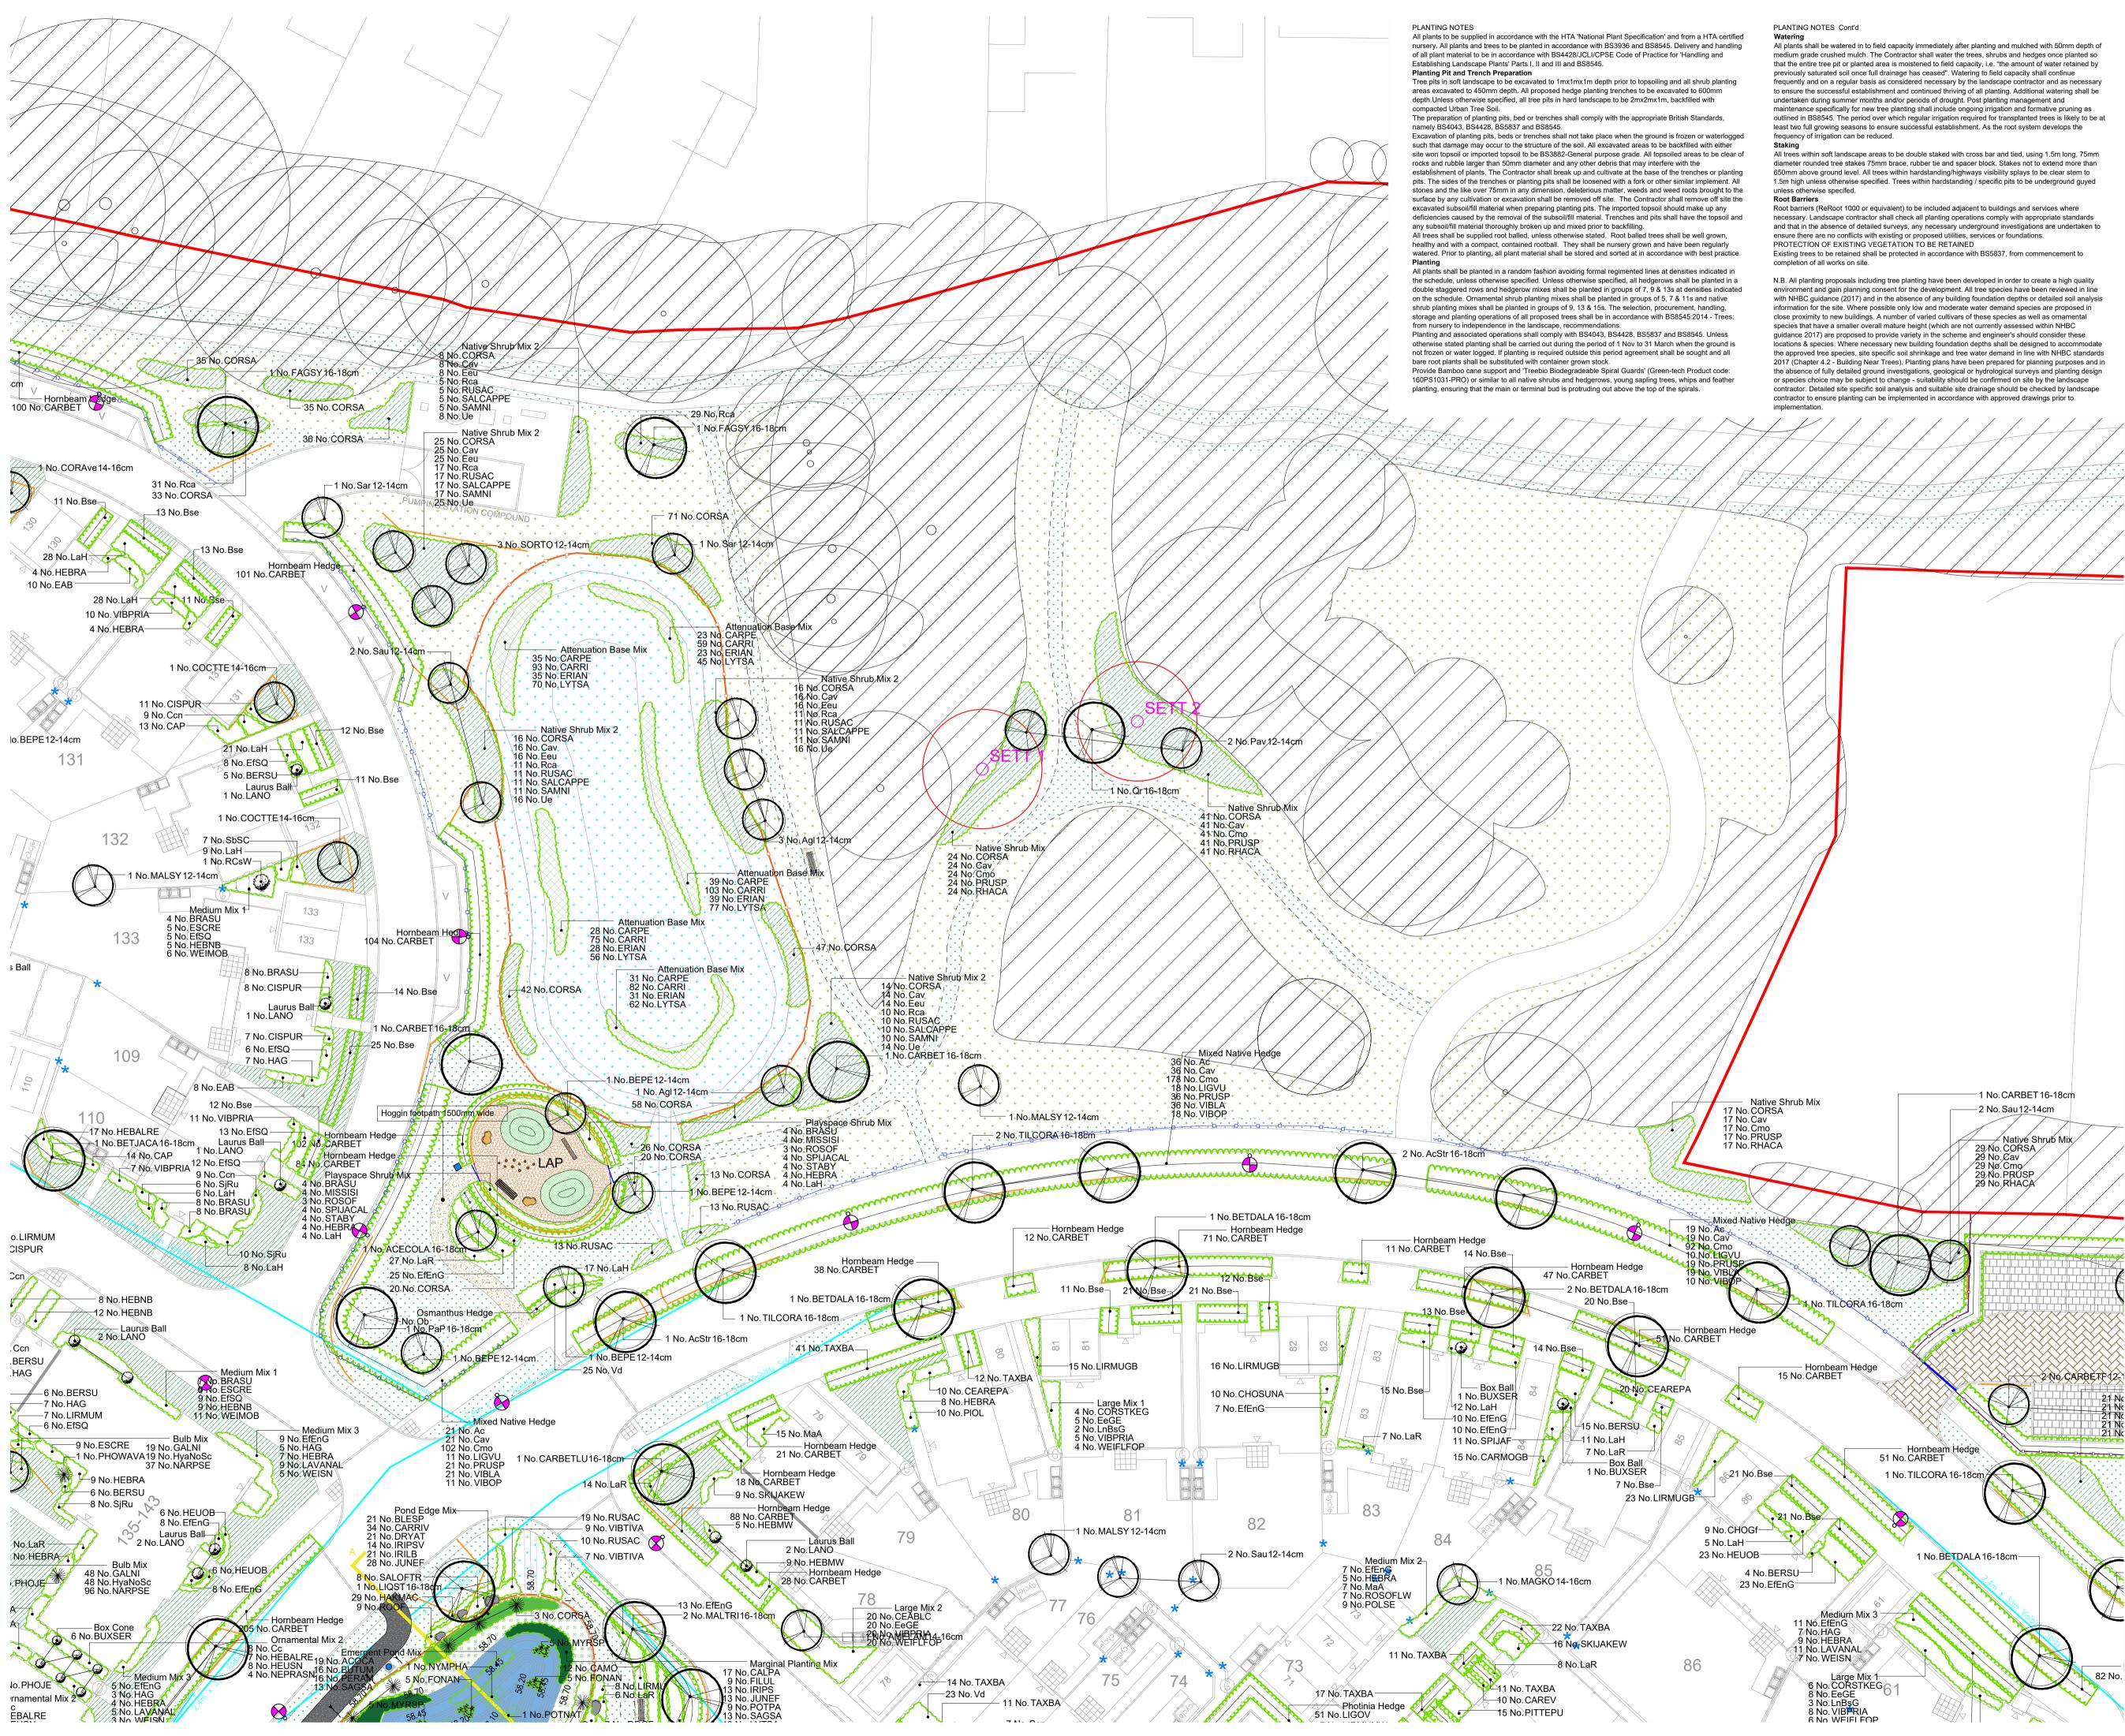

NOTES:

|               | ved                                |                                             |                                               |               |               |                                |         |          |        |                |                |
|---------------|------------------------------------|---------------------------------------------|-----------------------------------------------|---------------|---------------|--------------------------------|---------|----------|--------|----------------|----------------|
|               | Boundary                           |                                             |                                               |               |               |                                |         | $\vdash$ |        |                | $\rightarrow$  |
| -             | vay Bou<br>ng Trees                | -                                           |                                               |               |               |                                |         |          |        |                |                |
|               | ng Shrul                           |                                             |                                               |               |               |                                |         |          | 1.2    | 50 @           | A 1            |
|               | osed Tre                           | es<br>hard Trees                            |                                               |               |               |                                | 0m      | 2m       | 4n     | 50 @ /<br>า    | AI             |
| Prop          | sed Mu                             | tistem Tree                                 | S                                             |               |               |                                |         |          |        |                |                |
|               |                                    |                                             | edgerow / Ins<br>m height of 2                |               | Hedge         | row Mix                        | (       |          |        |                |                |
|               |                                    | ive Hedge<br>at a maximu                    | m height of 1                                 | .5m           |               |                                |         |          |        |                |                |
|               |                                    | amental He<br>at a maximu                   | edgerow<br>Im height of 6                     | 00m           | m             |                                |         |          |        |                |                |
| (Fixed        |                                    | sure-treated g                              | olden brown timb                              |               |               |                                |         |          |        |                |                |
| Suppl         | er and Pro                         |                                             | 0 x (W)945 x (D<br>ange; HDFAN)               | )30mn         | n.            |                                |         |          |        |                |                |
| •             |                                    | ive Woodla                                  | nd Mix                                        |               |               |                                |         |          |        |                |                |
| •             |                                    | ive Shrub N<br>naged Scru                   |                                               |               |               |                                |         |          |        |                |                |
|               | osed Shr                           | -                                           |                                               |               |               |                                |         |          |        |                |                |
|               |                                    | amental Bu                                  |                                               |               |               |                                |         |          |        |                |                |
| •             |                                    | enuation Ba<br>rginal Planti                |                                               |               |               |                                |         |          |        |                |                |
|               |                                    | ale Planting                                |                                               |               |               |                                |         |          |        |                |                |
|               |                                    | nd Edge Pla<br>ergent Pone                  | -                                             |               |               |                                |         |          |        |                |                |
| Prop          | osed Aqu                           | uatic Plantin                               | g / Oxygenat                                  | ors           |               |                                |         |          |        |                |                |
| Rola          | vn Meda                            | llion Turf Ro                               | Plot Frontag                                  | es -          |               |                                |         |          |        |                |                |
| Emor          | sgate El                           |                                             | g Lawn Mixtu                                  | re            |               |                                |         |          |        |                |                |
| Emor          | sgate EN                           |                                             | General Purp                                  | ose I         | Meadow        | v Mixtu                        | re      |          |        |                |                |
| Emor          | sgate EN                           | t Grass Mix<br>//8 Meadow<br>id Edge Mix    | Mixture for V                                 | Vetla         | nds           |                                |         |          |        |                |                |
| Emor<br>Propo | sgate EF<br>osed Gra               | P1 Pond Ed<br>ss Mown P                     | ge Mixture<br>ath - 1200-15                   |               |               |                                |         |          |        |                |                |
| Prop          |                                    | ber Post ar                                 | owth Grass M<br>Id Rail Fence                 | iix to        | de sow        | n on m                         | iown g  | rass pa  | athway | S.             |                |
| Prop          |                                    | ber Knee R                                  | ail                                           |               |               |                                |         |          |        |                |                |
| Supp          | lier: Bro>                         | ар                                          | - Located in                                  | P.O.:         | S areas       | and L/                         | APS     |          |        |                |                |
| Size:         | (L) 2000                           | d Softwood<br>x (W) 580r<br>th: 300mm       | Timber<br>nm x (H) 770                        | mm            |               |                                |         |          |        |                |                |
| Code          | : BX17 4                           | 055                                         | in the Plaza a                                | and "         | The Sq        | uare'                          |         |          |        |                |                |
|               | olier: Bro<br>le Finish            |                                             | Black Powder                                  | Coa           | ited          |                                |         |          |        |                |                |
|               |                                    | 4 Ground E<br>eated Iroko                   | Bolts                                         |               |               |                                |         |          |        |                |                |
|               | L1800 ><br>BX 200                  | k W605 x H8<br>60                           | 340mm                                         |               |               |                                |         |          |        |                |                |
| Supp          | lier: Bro                          |                                             |                                               |               |               |                                |         |          |        |                |                |
| Finis         | h: Redwo                           | n W500mm<br>ood Timber<br>4 Shield Ar       | Slats                                         |               |               |                                |         |          |        |                |                |
| Can           | Surfac                             | ce                                          | ed onto Hogo                                  | gin           |               |                                |         |          |        |                |                |
| Code          | city: 120<br>:: BX17 4             | 1030                                        | ar Din                                        |               |               |                                |         |          |        |                |                |
|               | h: Stainle                         | r Round Litt<br>ess Steel -<br>ard 240 Grit | Dull Polish                                   |               |               |                                |         |          |        |                |                |
| Fixin         | g: Set of<br>for Ins               | 4 Shield Ar<br>stallation                   | chor Bolts                                    |               |               |                                |         |          |        |                |                |
|               | nt: 1110r<br>1: 580mr              | nm                                          | n deep concr                                  | ete p         | bad           |                                |         |          |        |                |                |
|               | city: 130<br>e: BX50S              |                                             |                                               |               |               |                                |         |          |        |                |                |
| Loca          | ted at C                           | corative Gra<br>hurch Road                  |                                               | milar         |               |                                |         |          |        |                |                |
| Finis         | h: Cotsw                           |                                             | mm laid 50m                                   |               |               |                                |         |          |        |                |                |
| Tim           | er-edge                            | d Hoggin Fo                                 | ootpath                                       |               |               |                                |         |          |        |                |                |
| 25 n          | nm x 150                           |                                             | tated.<br>I softwood tin<br>I softwood tin    |               |               |                                | ervals  |          |        |                |                |
| 100r<br>40-5  | nm deptł<br>0 mm de                | n sub-base<br>pth surface                   | and geotextile<br>course of co                | e mei<br>mpao | mbrane        | e with<br>ushed a              | iggreg  |          |        |                |                |
| This          | includes                           | a dust bind                                 | . 10 mm size<br>ler to surface                |               |               |                                | 1.      |          |        |                |                |
| Size          | : 100 mr                           |                                             | 00 mm high (i<br>ned and Sand                 |               | 300 mm        | root)                          |         |          |        |                |                |
| Proc<br>Sup   | luct Cod<br>plier: Bro             | e: BX17 Poi<br>xap                          | nted - Square                                 | Э             | cibl~         |                                |         |          |        |                |                |
|               | ced at 180<br>pility Spla          |                                             | maximum when                                  | e pos         | BICIE         |                                |         |          |        |                |                |
| Prop          | osed Ro                            | ot Barriers<br>) or equival                 | ent                                           |               |               |                                |         |          |        |                |                |
| Prop          | osed He                            | or equival<br>dgehog Hol<br>ear garden t    | es                                            |               |               |                                |         |          |        |                |                |
|               | Surface k                          | -                                           |                                               |               |               |                                |         |          |        |                |                |
| Res           | n Bound                            | Gravel                                      | Amber Gold                                    |               | Produ         | nium Eo                        | Excel 1 | 50mm     | Edgin  | g              |                |
|               | : 1-4mm<br>th: 15mn                |                                             |                                               |               | Finish        | le (1010<br>: Mill<br>ness: 4. | ,       |          |        |                |                |
| Tob           | ermore F                           | Pedesta Blo                                 | ck Paving                                     |               |               | er: Kinl                       |         |          |        |                |                |
| Laid<br>Size  | in 1m st<br>: 200 x 1              | rips<br>00 x 50mm                           | 0                                             |               |               |                                |         |          |        |                |                |
| Tob           |                                    | edesta Blo                                  | ck Paving                                     |               |               |                                |         |          |        |                |                |
| Size          | in 1m st<br>: 200 x 1<br>our: Char | 00 x 50mm                                   |                                               |               |               |                                |         |          |        |                |                |
|               |                                    | coal<br>ature Locat                         | ion                                           |               |               |                                |         |          |        |                |                |
|               |                                    |                                             | es to be plan                                 |               |               |                                |         | d 7's in |        |                |                |
| ı posi        | tions en                           | suring that                                 | contrasting b                                 | locks         | s are pr      | ovided                         |         |          |        |                |                |
| ary wi        | th a 0.5r                          | n bark mulo                                 | oned 0.5m ba<br>h to the front<br>edge and 2m | t. Tre        | e plant       | ting to I                      |         | 1        |        |                |                |
| possi         | ble.                               |                                             |                                               |               | Ū             |                                |         |          |        |                |                |
| vn int        | erface to                          | frontage. 3                                 | ber edge to b<br>30mm decora                  | ative         | gravel        | to be a                        | greed   |          |        |                |                |
|               |                                    |                                             | and laid over<br>ted timber fai               | 0             |               |                                |         |          |        |                |                |
|               |                                    |                                             | be proportio                                  |               |               |                                |         |          |        |                | 1              |
| 26            | 10.22<br>08.22<br>06.22            | Revise                                      | d Knee Rails to<br>ed Landscap                | oing          | to Offi       | cer co                         | mme     | nts      | s      | CW<br>CW       | CW<br>CW       |
| 11.           | 06.22<br>02.22<br>12 21            | Revise                                      | ed Landscap<br>ed tree locat<br>d plans to la | tions         | s to up       | dated                          | lightin | ig layo  |        | CW<br>IC<br>IC | CW<br>IC<br>CW |
|               | 12.21<br>ATE                       | opdated                                     | d plans to la                                 |               | layout<br>OTE | . and te                       | an c    | omme     | สาเร   | IC<br>Drawn    | -              |
|               |                                    |                                             |                                               |               |               |                                |         |          |        |                |                |
|               |                                    |                                             | t lar                                         |               |               |                                |         |          |        |                |                |
| _             |                                    | -                                           | a sector                                      |               |               |                                |         |          |        |                |                |

Church Road, Otham, Maidstone Planting Plan 2 of 13

## Bellway Homes Ltd (Kent)

| 6703.PP.1.2    |          | E        |       |  |  |  |  |
|----------------|----------|----------|-------|--|--|--|--|
| DRAWING NUMBER |          | REVISION |       |  |  |  |  |
| 1:250@A1       | JUL 2021 | IC       | CJ    |  |  |  |  |
| SCALE          | DATE     | DRAWN    | CHK'D |  |  |  |  |