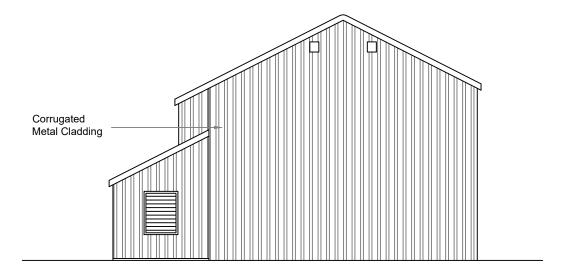

Existing North (Rear) Elevation

Existing West (Side) Elevation

Existing South (Front) Elevation