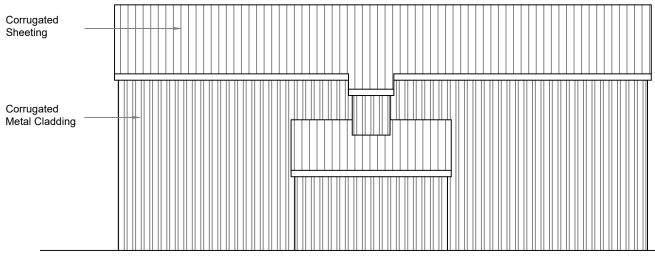

Existing North (Rear) Elevation

Existing West (Side) Elevation

Existing South (Front) Elevation