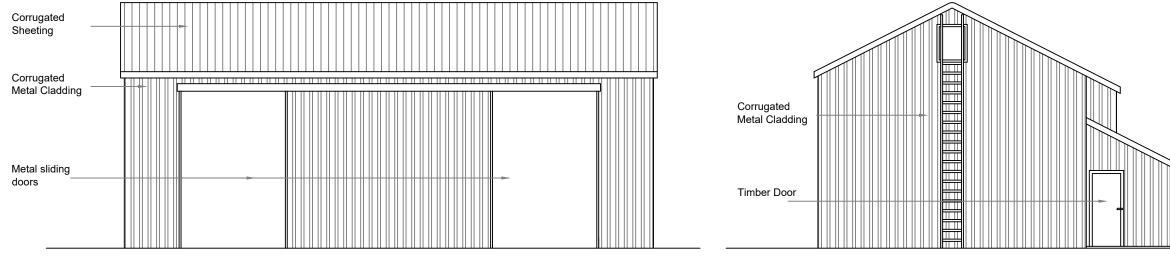

Existing North (Rear) Elevation

Existing West (Side) Elevation

Existing South (Front) Elevation