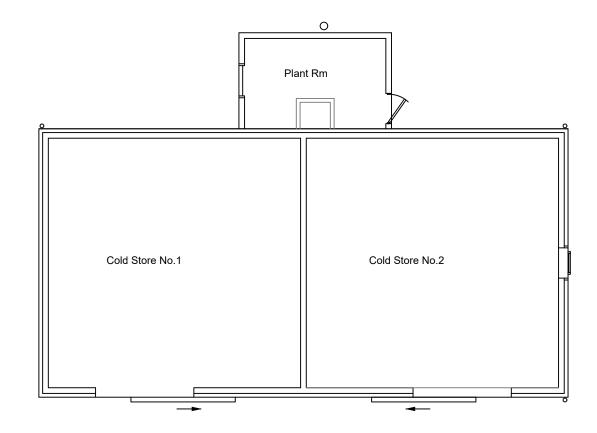

Existing Floor Plan

OS LICENCE NO. 100 022432 Contractors must verify all dimensions on site prior to commencement of works. DO NOT scale from this drawing. FOR PLANNING PURPOSES ONLY. Drawing to be read in accordance with other schematic documentation. It is the responsibility of the clenterproper to instruct a suitably qualitations. Clenterpropert to appoint a principal designer/contractor, as required under the Distribution of the clenterproperties of the current CDM 2015 Regulations. Clenterproperties appoint a principal designer/contractor, as required under the Distribution of the clenterproperties of the current to further guadance. Is distributed to appoint a principal designer to further guadance.

## without prio

Existing GIA: 98.9m<sup>2</sup> Existing GEA: 109.6m<sup>2</sup>

Issued for Planning

| Revision:     | Rev By: | Checked By: |
|---------------|---------|-------------|
| A. 23.08.2022 | EGT     | AM          |