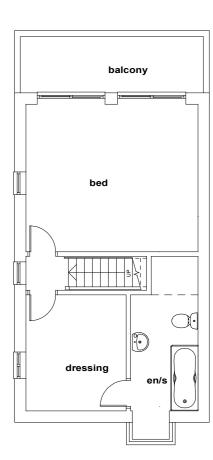

## steps up lounge bed conservatory bath dining kitchen study gym dn en/s bed store utility bath bed bed

first floor