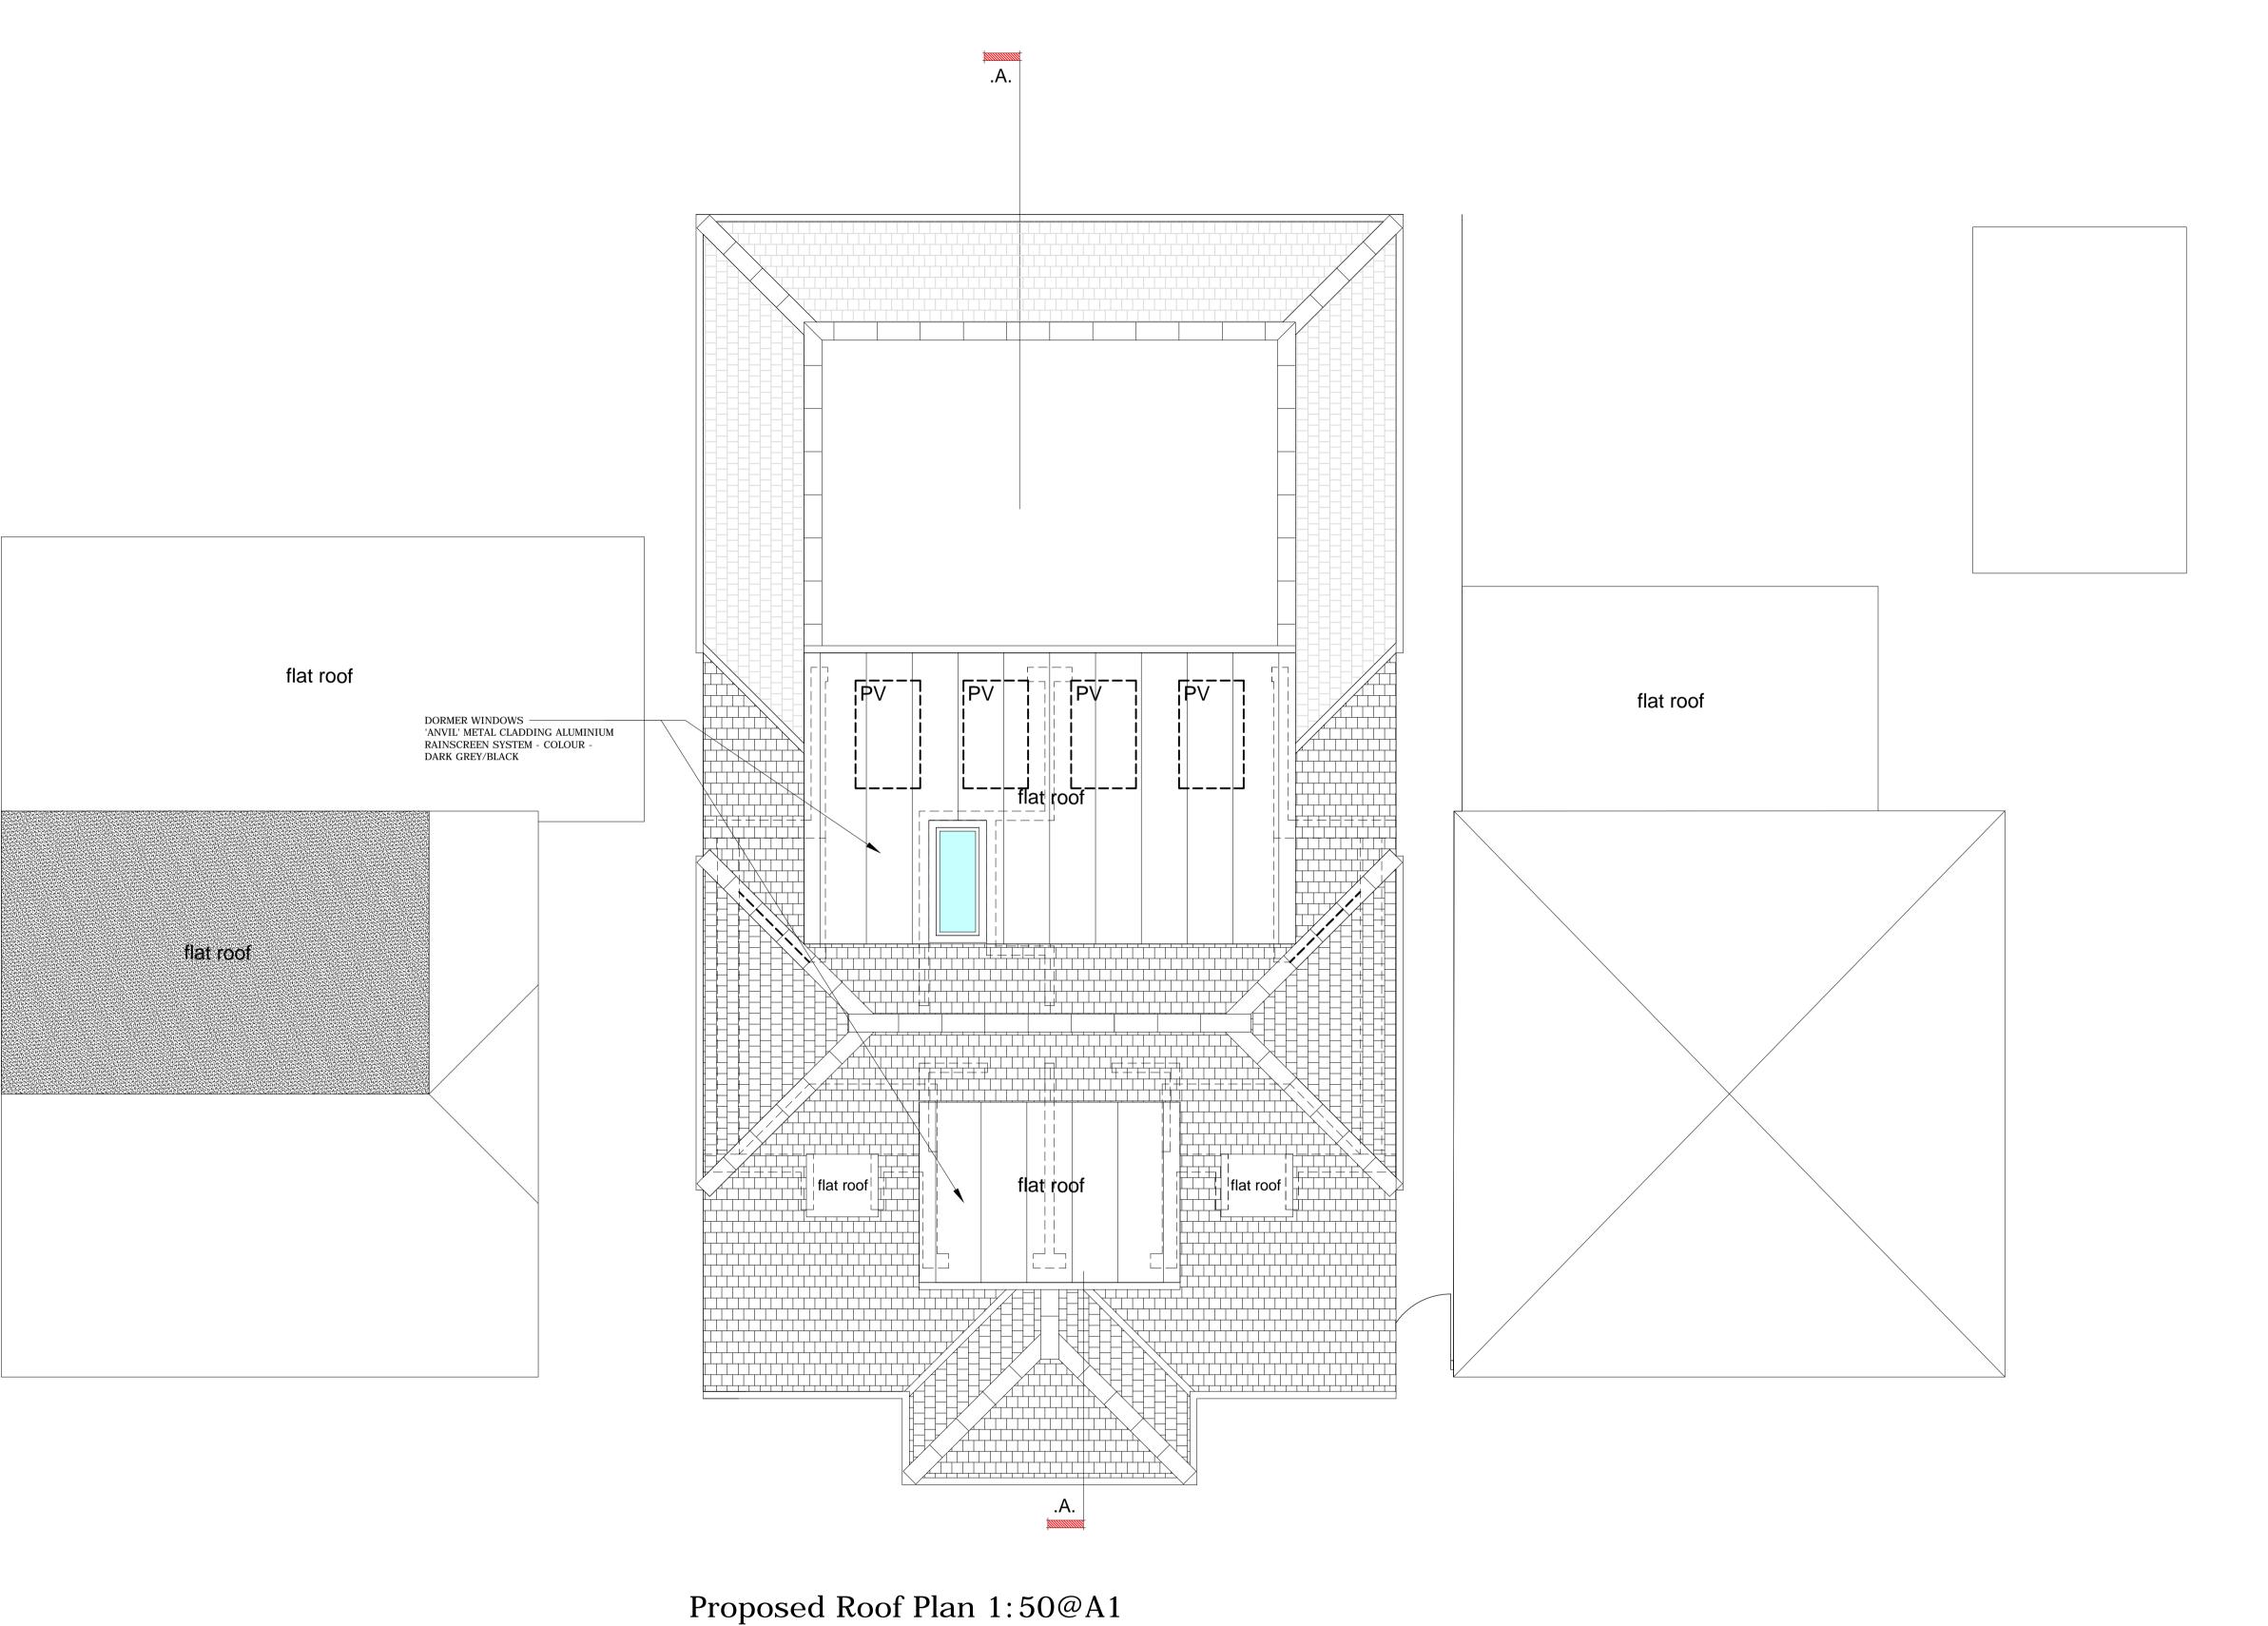

DEMOLITION AND RECONSTRUCTION 50 ALVA WAY, CARPENDERS PARK WATFORD, HERTFORDSHIRE WD19 5ED

PROPOSED ROOF PLAN

AUG 22 AS SHOWN drawn IRMB

GAL 370 (PC) 004 B