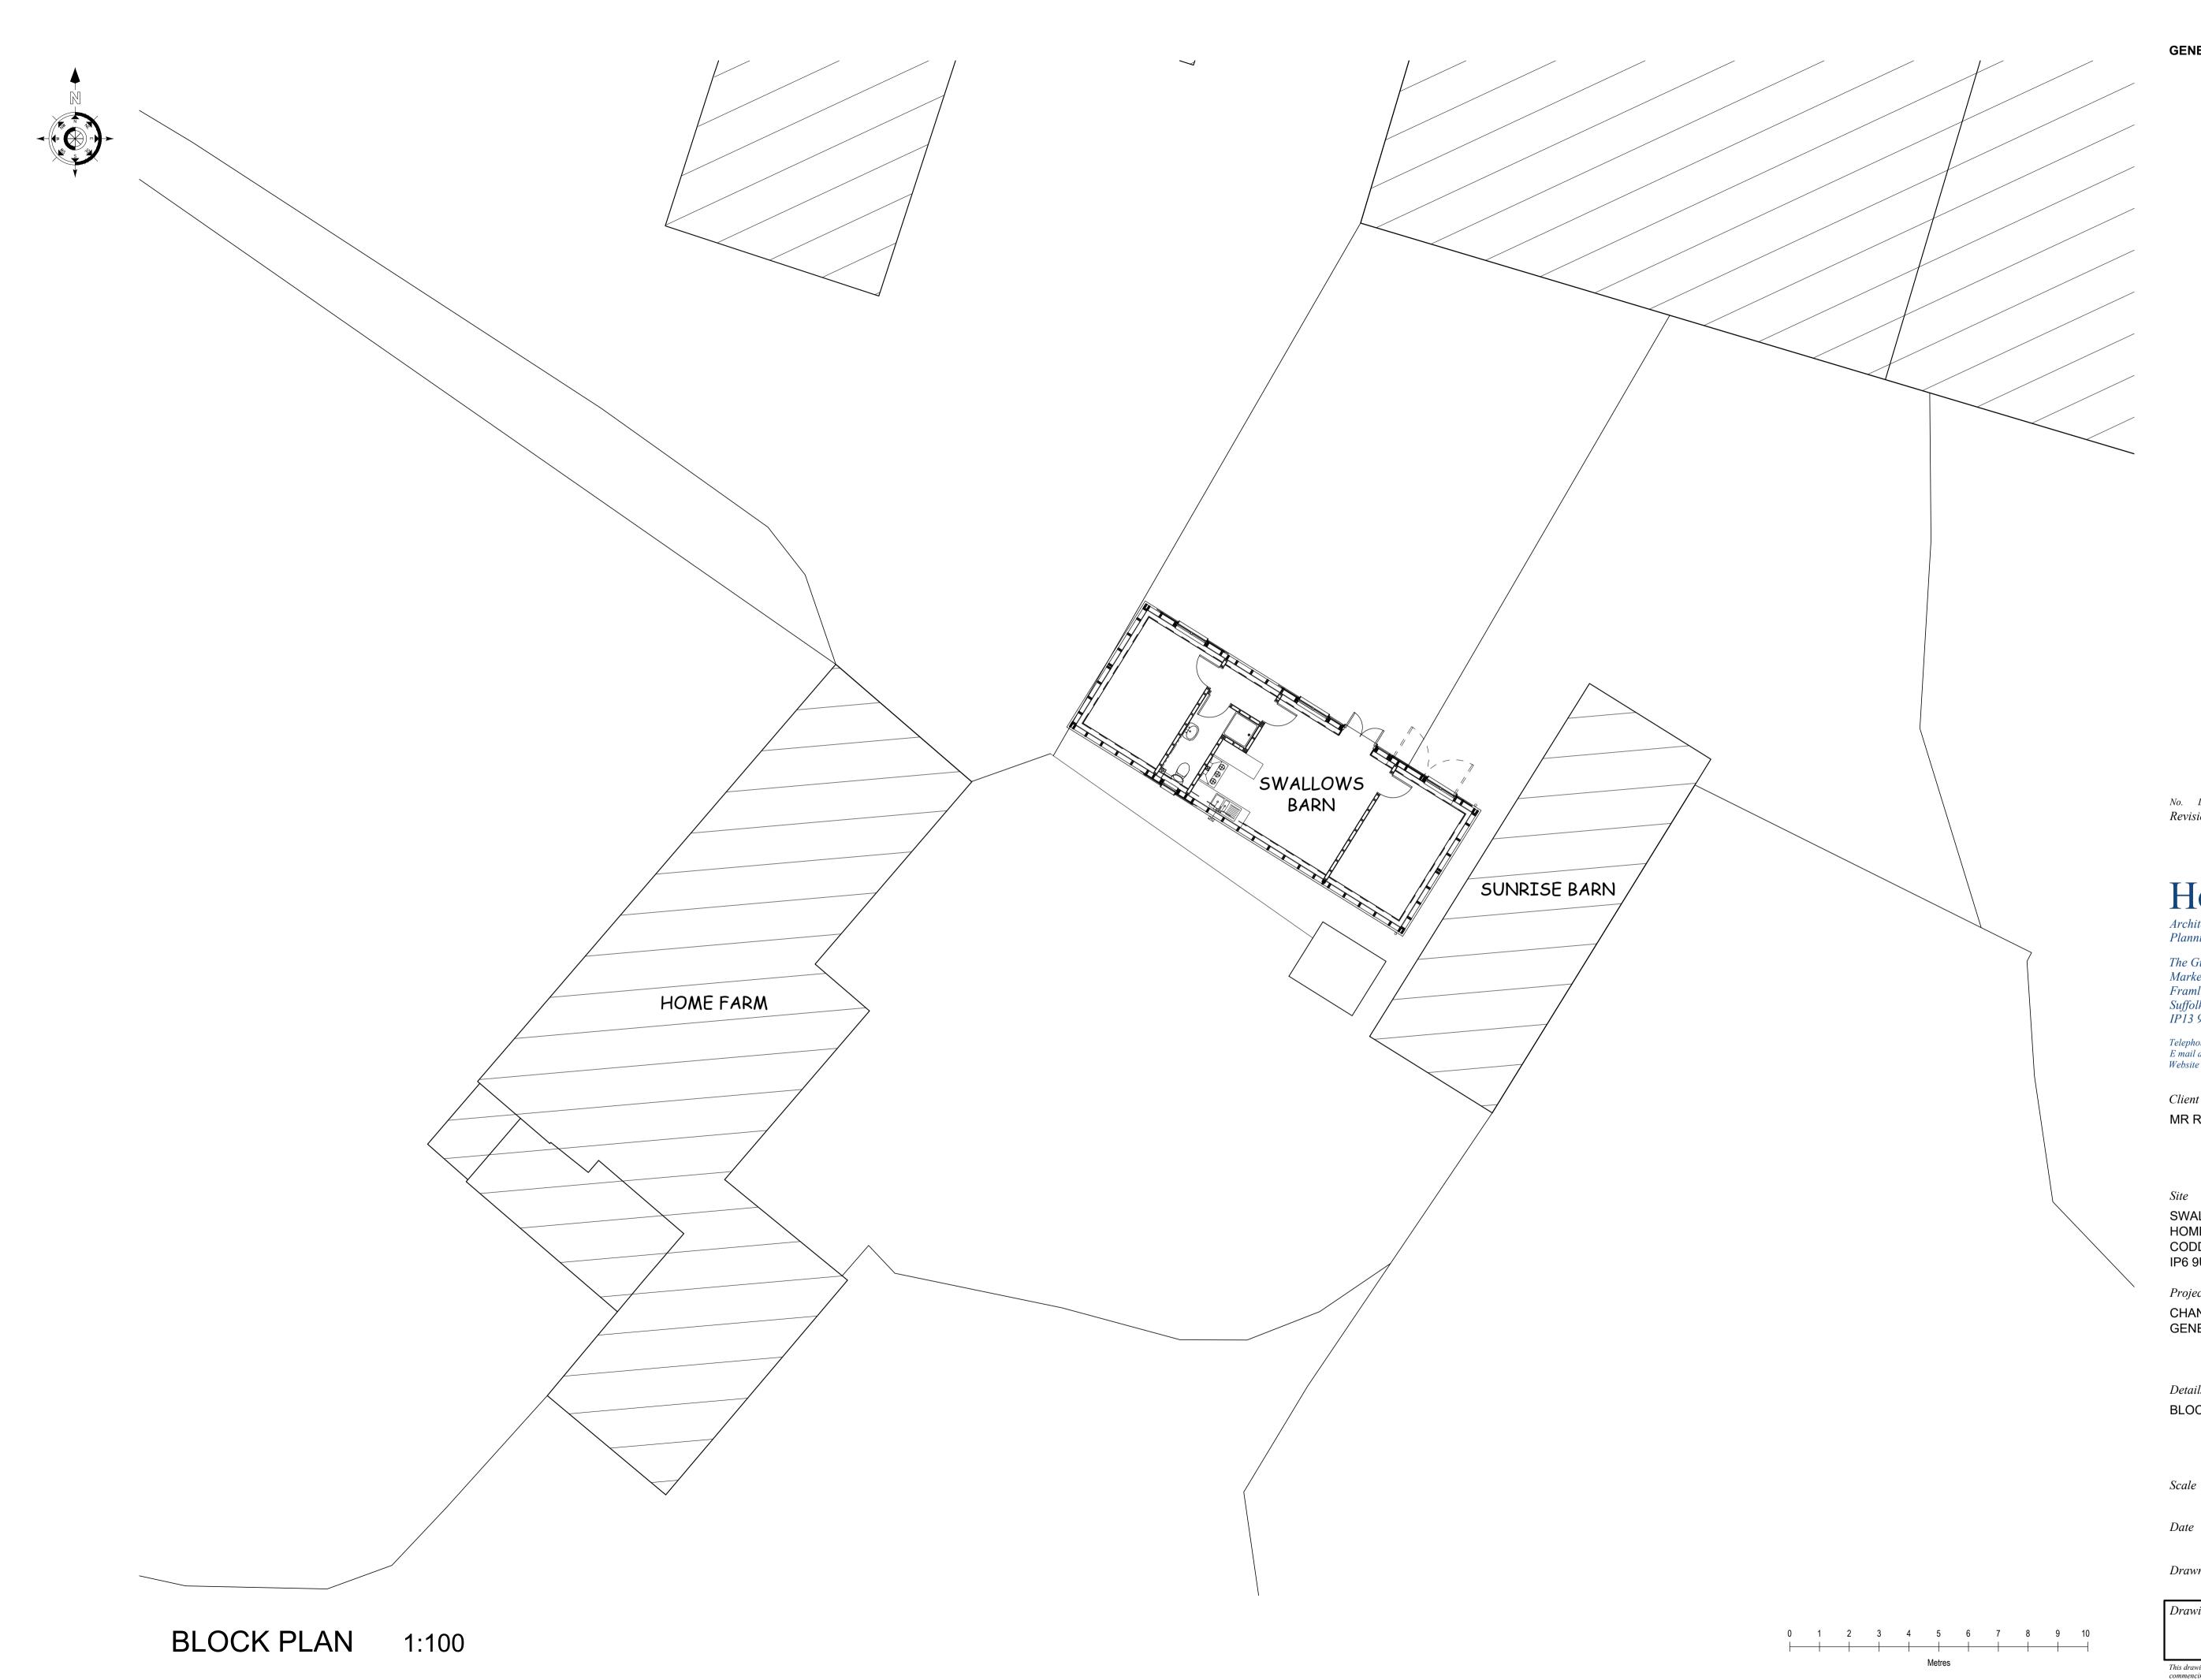

## Hollins

Architects, Surveyors & Planning Consultants

The Guildhall Market Hill Framlingham Suffolk IP13 9BD

Telephone 01728 723959 E mail all@hollins.co.uk Website www.hollins.co.uk

Client MR R WILLIAMSON

## Site

SWALLOWS BARN HOME FARM, THE GREEN CODDENHAM IP6 9UN

Project CHANGE OF USE TO FARM & GENERAL OFFICE

Details BLOCK PLAN

Scale

1:100 @ A1

SEPTEMBER 2019

Drawn by PJT

Drawing number

19168 2

This drawing is copyright. This drawing must not be scaled. Before commencing any work the contractor must set out and check all dimensions on site. This drawing to be read in conjunction with any consultants details. Any discrepancies must be reported to Hollins Architects & Surveyors.