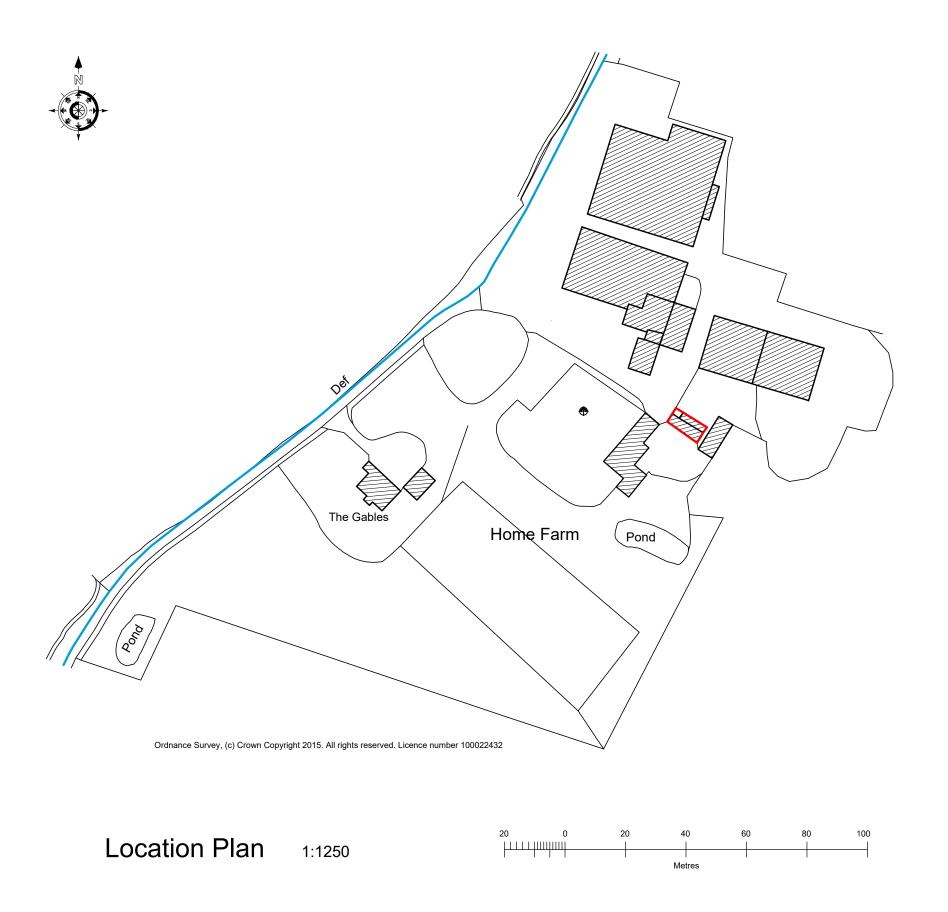

Site

SWALLOWS BARN HOME FARM, THE GREEN CODDENHAM IP6 9UN

Project

CHANGE OF USE TO FARM & GENERAL OFFICE

Details

LOCATION PLAN

Scale

1:1250 @ A3

Date

SEPTEMBER 2019

Drawn by

PJT

Drawing number

19168 1

This drawing is copyright. This drawing must not be scaled. Before commencing any work the contractor must set out and check all dimensions on site. This drawing to be read in conjunction with any consultants details. Any discrepancies must be reported to Hollins Architects & Surveyors.