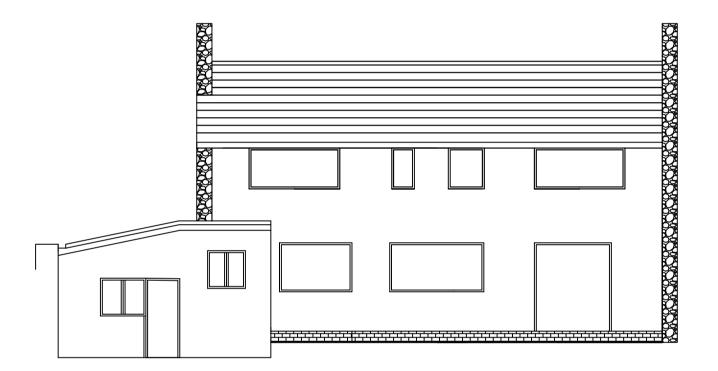

Existing and Proposed Front Elevation (No Change)

Existing Rear Elevation

Existing Side Elevation

Existing Side Elevation

| Sca   | le Bar |    |    |    |    |     |
|-------|--------|----|----|----|----|-----|
| 1:100 |        |    |    |    |    |     |
| 2m    | 0      | 2m | 4m | 6m | 8m | 10m |