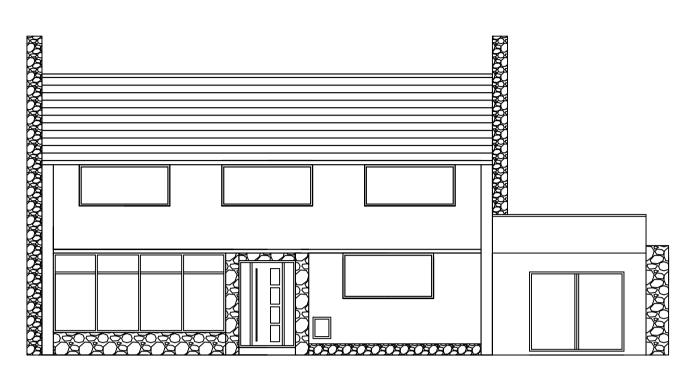

Existing and Proposed Front Elevation (No Change)

Existing Rear Elevation

Existing Side Elevation

Existing Side Elevation

| Sca   | le Bar |    |    |    |    |     |
|-------|--------|----|----|----|----|-----|
| 1:100 |        |    |    |    |    |     |
| 2m    | 0      | 2m | 4m | 6m | 8m | 10m |