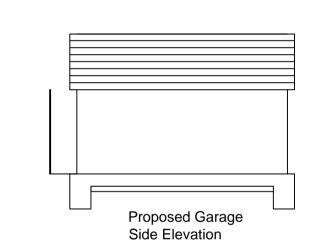

Existing and Proposed Front Elevation (No Change)

Proposed Rear Elevation

Proposed Side Elevation

| Г | CLIENT          |
|---|-----------------|
|   | CLIENT          |
|   | Mr and Mrs Bond |
| = |                 |
|   | ARCHITECT       |
|   | ANGITIEGT       |