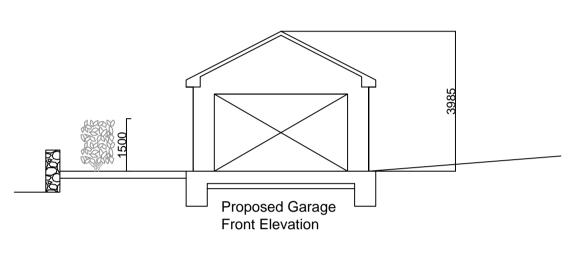

Existing and Proposed Front Elevation (No Change)

Proposed Rear Elevation

Proposed Side Elevation

| Г | CLIENT          |
|---|-----------------|
|   | CLIENT          |
|   | Mr and Mrs Bond |
| = |                 |
|   | ARCHITECT       |
|   | ANGITIEGT       |