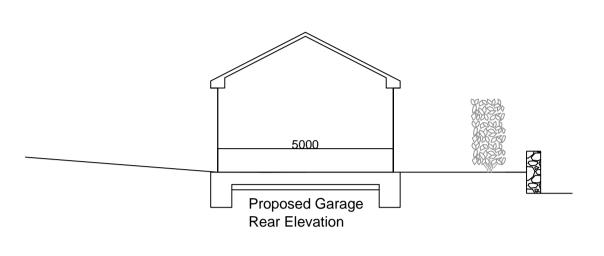

Existing and Proposed Front Elevation (No Change)

Proposed Rear Elevation

Proposed Side Elevation

| Г | CLIENT          |
|---|-----------------|
|   | CLIENT          |
|   | Mr and Mrs Bond |
| = |                 |
|   | ARCHITECT       |
|   | ANGITIEGT       |