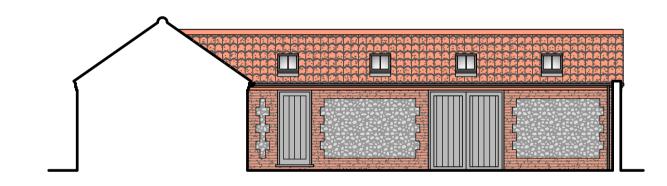

## **Proposed Materials**

- Red facing brickwork with flint infill
- Clay pantiles
- Aluminium windows (Colour TBC)
- Aluminium bi-folding doors (Colour TBC)
- Black UPVC gutters and downpipes
- Conservation roof lights
- Willow fencing