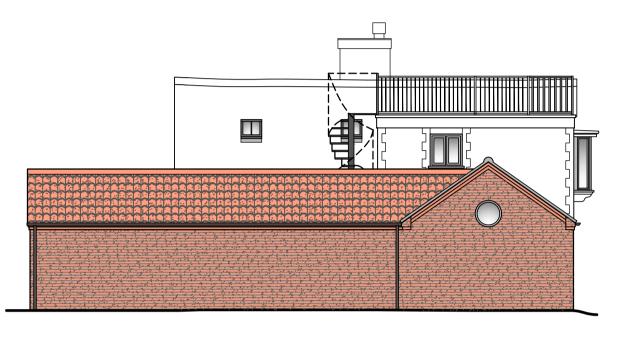

## **Proposed Materials**

- Red facing brickwork with flint infill
- Clay pantiles
- Aluminium windows (Colour TBC)
- Aluminium bi-folding doors (Colour TBC)
- Black UPVC gutters and downpipes
- Conservation roof lights
- Willow fencing