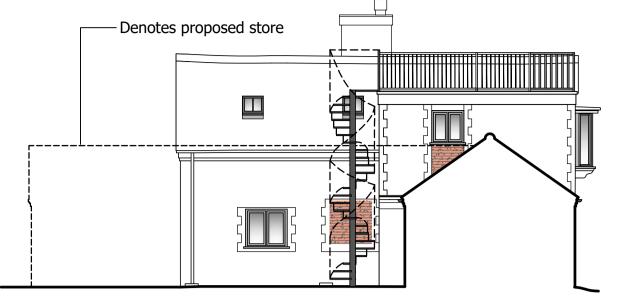

## **Proposed Materials**

- Red facing brickwork with flint infill
- Clay pantiles
- Aluminium windows (Colour TBC)
- Aluminium bi-folding doors (Colour TBC)
- Black UPVC gutters and downpipes
- Conservation roof lights
- Willow fencing