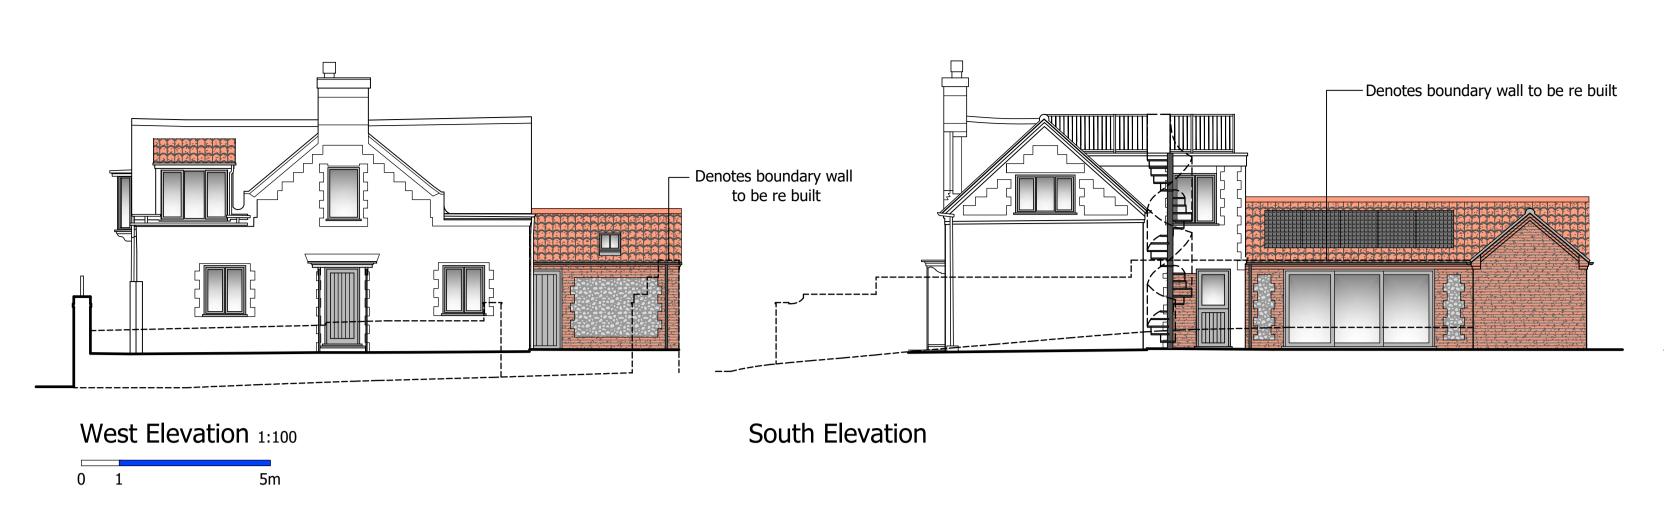

## **Proposed Materials**

- Red facing brickwork with flint infill
- Clay pantiles
- Aluminium windows (Colour TBC)
- Aluminium bi-folding doors (Colour TBC)
- Black UPVC gutters and downpipes
- Conservation roof lights
- Willow fencing