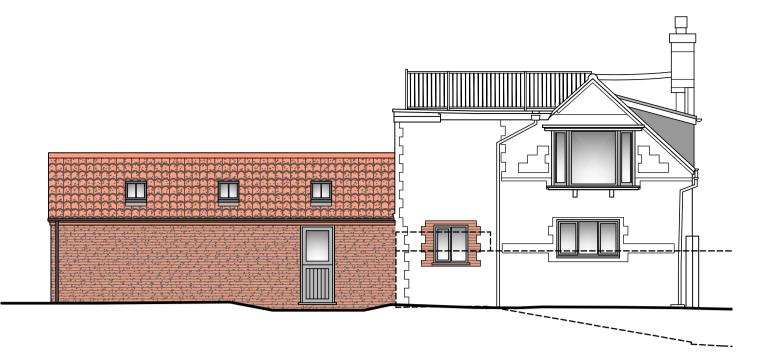

## **Proposed Materials**

- Red facing brickwork with flint infill
- Clay pantiles
- Aluminium windows (Colour TBC)
- Aluminium bi-folding doors (Colour TBC)
- Black UPVC gutters and downpipes
- Conservation roof lights
- Willow fencing