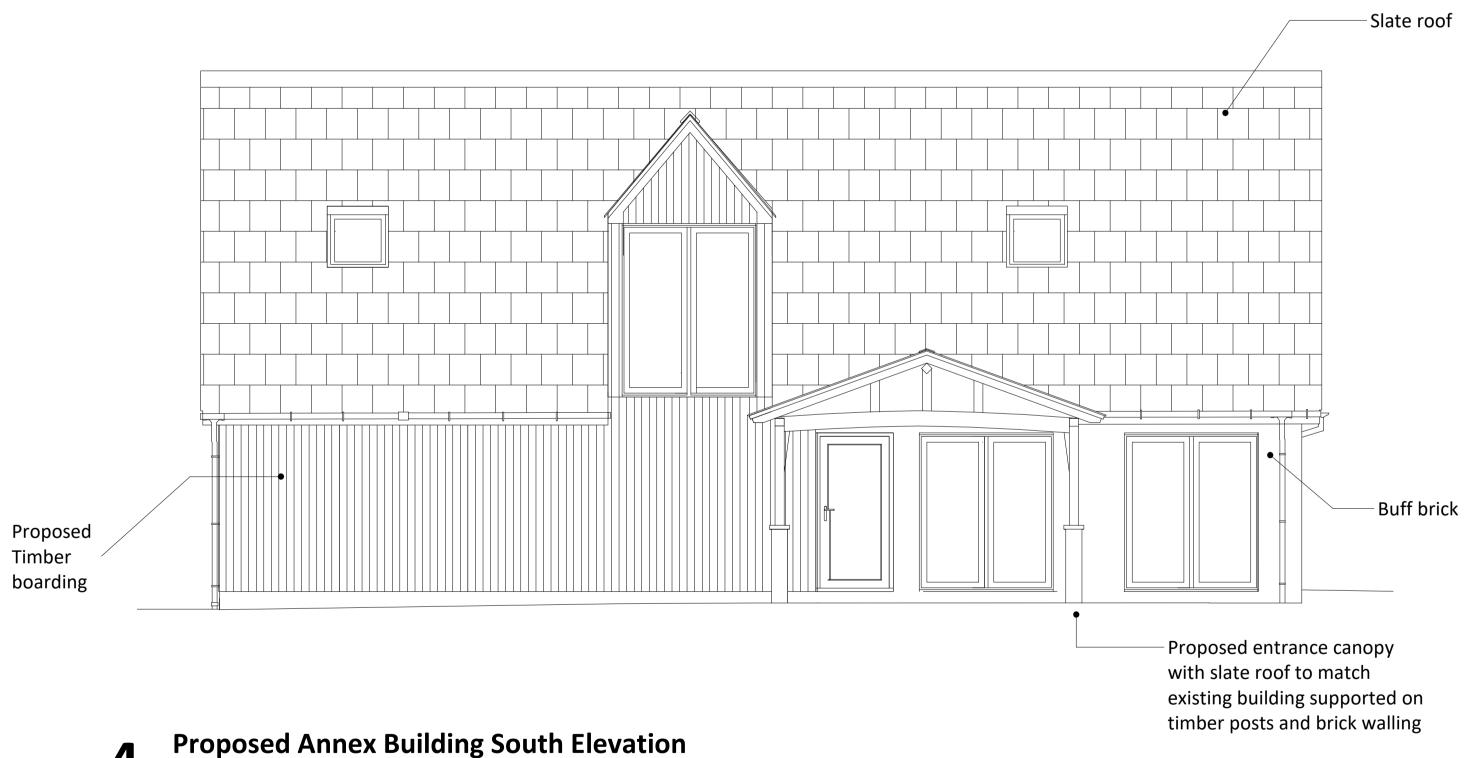

## **Proposed Annex Building East Elevation** SCALE - 1:50@A1

**Proposed Annex Building West Elevation** SCALE - 1:50@A1

**Proposed Annex Building South Elevation** 

**Key Plan** 

NOTES:

Legend

ALL WINDOWS AND ROOFLIGHTS TO BE REPLACED WITH DOUBLE GLAZED UNITS.