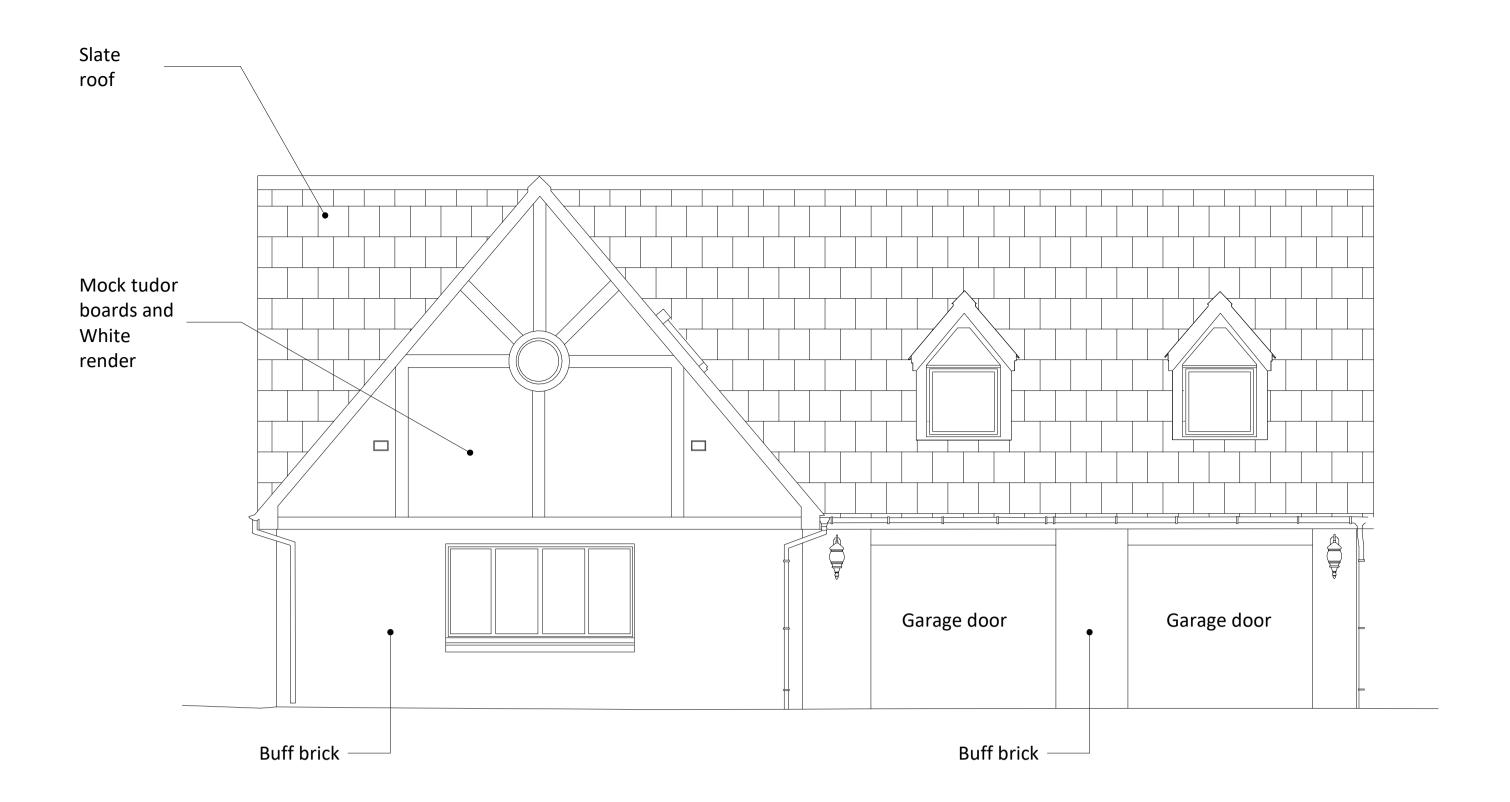

## **Proposed Annex Building North Elevation** SCALE - 1:50@A1



## **Proposed Annex Building East Elevation** SCALE - 1:50@A1



**Proposed Annex Building West Elevation** SCALE - 1:50@A1



**Proposed Annex Building South Elevation** 



**Key Plan** 

NOTES:

Legend

ALL WINDOWS AND ROOFLIGHTS TO BE REPLACED WITH DOUBLE GLAZED UNITS.

All NEW ROOF SLATES TO MATCH IN WITH EXISTING.

P3 20.12.22 DRLJ SJRR Planning Issue P2 16.12.22 DRLJ CB Preliminary Issue P1 15.12.22 DRLJ JAK Preliminary Issue Ashwick House, Morpeth Mr and Mrs Donkin Drawing Title: Proposed Elevations - Annex Building Date: 24.11.2022 1:50 Planning

Р3

Drwg No:

(00)09