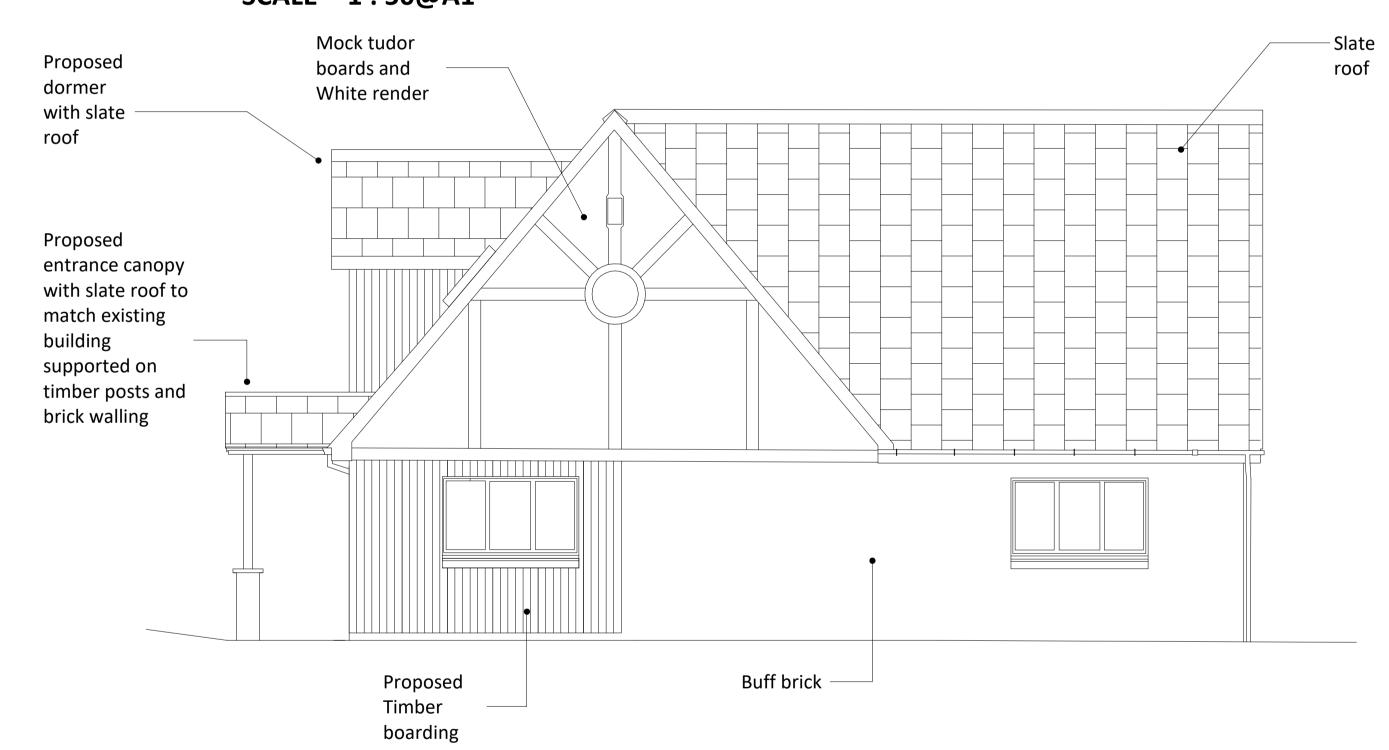

## **Proposed Annex Building East Elevation** SCALE - 1:50@A1

**Proposed Annex Building West Elevation** SCALE - 1:50@A1

**Proposed Annex Building South Elevation** 

**Key Plan** 

NOTES:

Legend

ALL WINDOWS AND ROOFLIGHTS TO BE REPLACED WITH DOUBLE GLAZED UNITS.