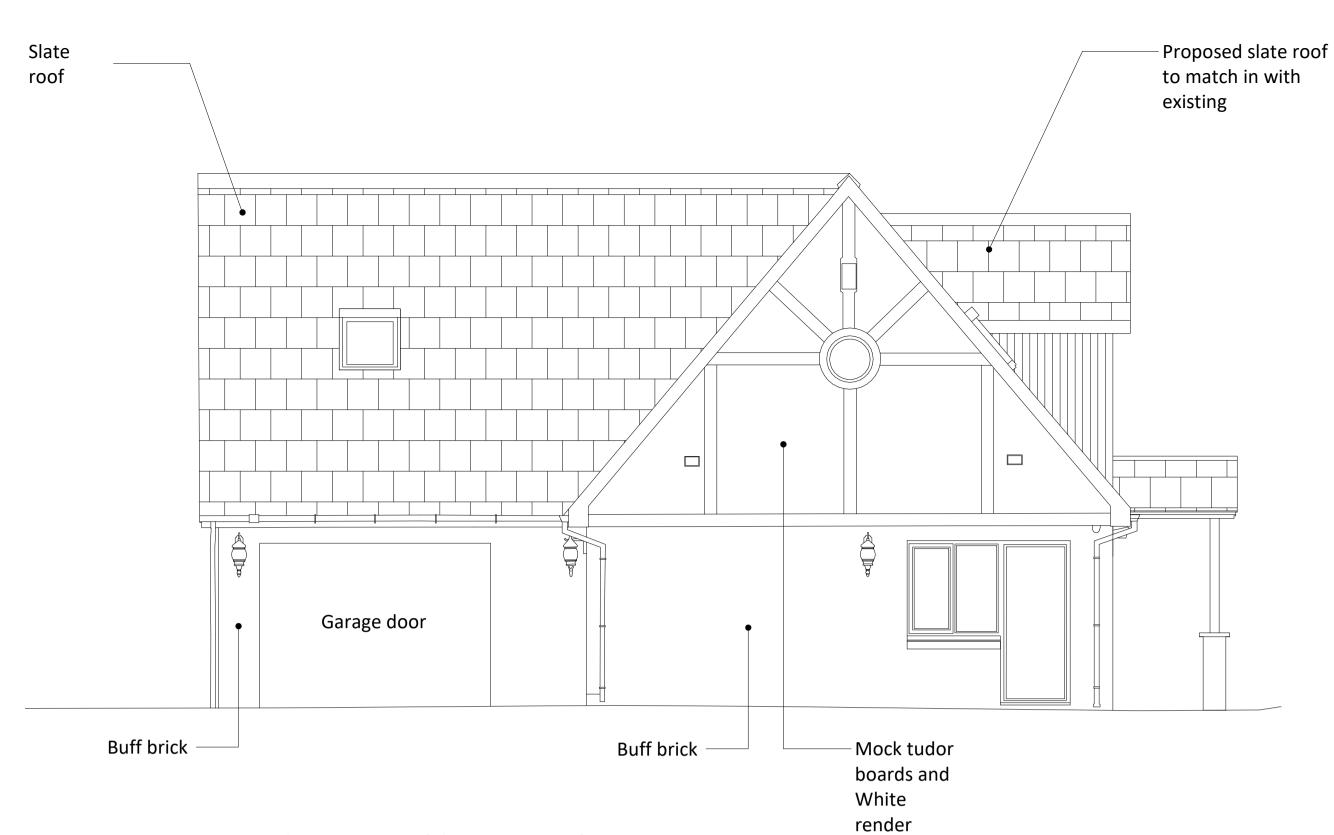

## **Proposed Annex Building East Elevation** SCALE - 1:50@A1

**Proposed Annex Building West Elevation** SCALE - 1:50@A1

**Proposed Annex Building South Elevation** 

**Key Plan** 

NOTES:

Legend

ALL WINDOWS AND ROOFLIGHTS TO BE REPLACED WITH DOUBLE GLAZED UNITS.