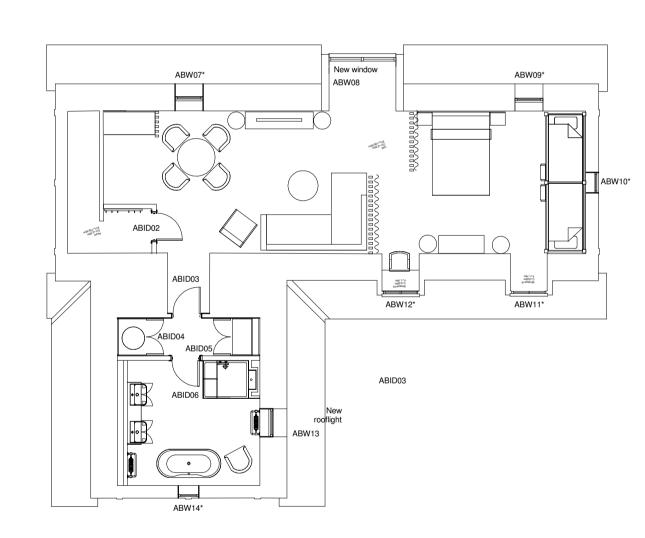

**1.** Existing Annex Building Ground Floor Plan SCALE - 1:100@A1

2. Existing Annex Building First Floor Plan SCALE - 1:100@A1

3. Existing Annex Building Roof Plan SCALE - 1:100@A1

4. Proposed Annex Building Ground Floor Plan SCALE - 1:100@A1

**5.** Proposed Annex Building First Floor Plan SCALE - 1:100@A1

6. Proposed Annex Building Roof Plan SCALE - 1:100@A1

P2 16.12.22 DRLJ CB Preliminary Issue

Planning

Drwg No:

(00)05

Key Plan

Legend