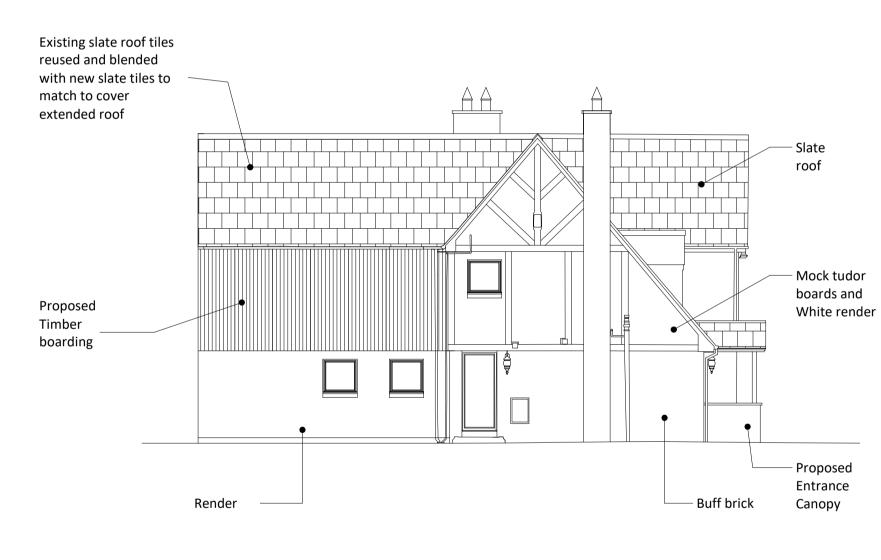

Legend

NOTES:

ALL WINDOWS AND ROOFLIGHTS TO BE REPLACED WITH DOUBLE GLAZED UNITS.

All NEW ROOF SLATES TO MATCH IN WITH EXISTING.

**Proposed South Elevation** 4. SCALE - 1:100@A1

Key Plan

| Ρ3 | 20.12.22 |
|----|----------|
| P2 | 16.12.22 |
| Ρ1 | 14.12.22 |