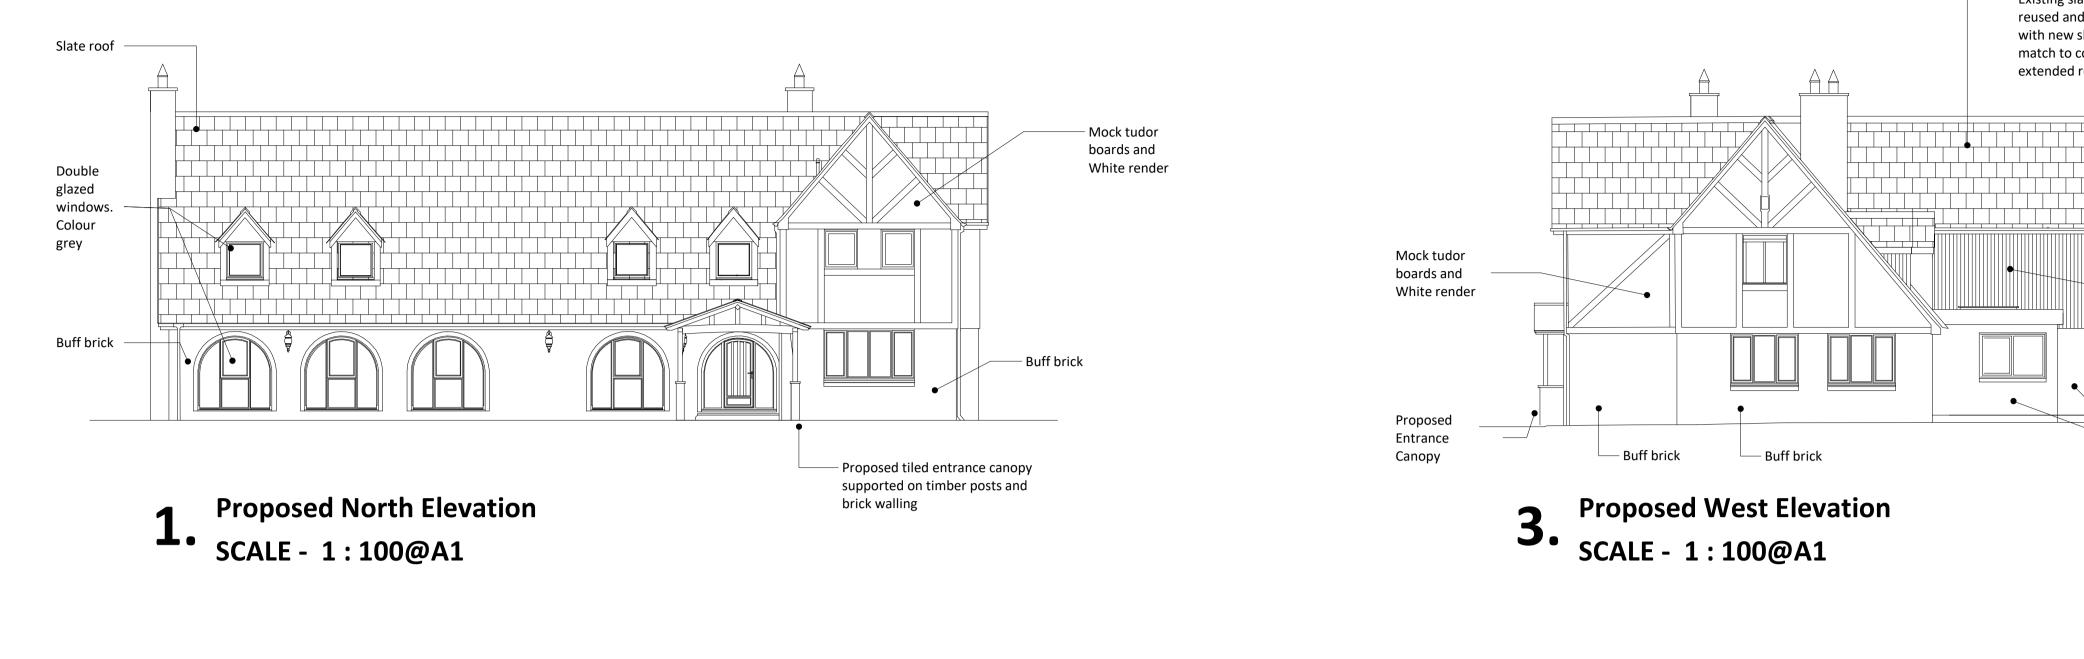

Legend

NOTES:

ALL WINDOWS AND ROOFLIGHTS TO BE REPLACED WITH DOUBLE GLAZED UNITS.

All NEW ROOF SLATES TO MATCH IN WITH EXISTING.

**Proposed South Elevation** 4. SCALE - 1:100@A1

Key Plan

| Ρ3 | 20.12.22 |
|----|----------|
| P2 | 16.12.22 |
| Ρ1 | 14.12.22 |