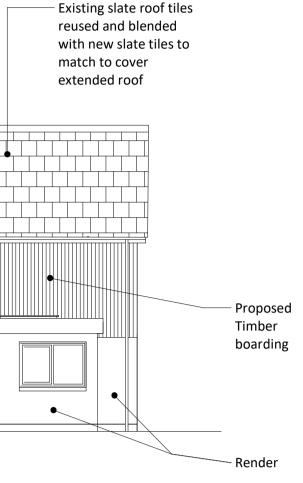

Legend

NOTES:

ALL WINDOWS AND ROOFLIGHTS TO BE REPLACED WITH DOUBLE GLAZED UNITS.

All NEW ROOF SLATES TO MATCH IN WITH EXISTING.

**Proposed South Elevation** 4. SCALE - 1:100@A1

Key Plan

| Ρ3 | 20.12.22 |
|----|----------|
| P2 | 16.12.22 |
| Ρ1 | 14.12.22 |