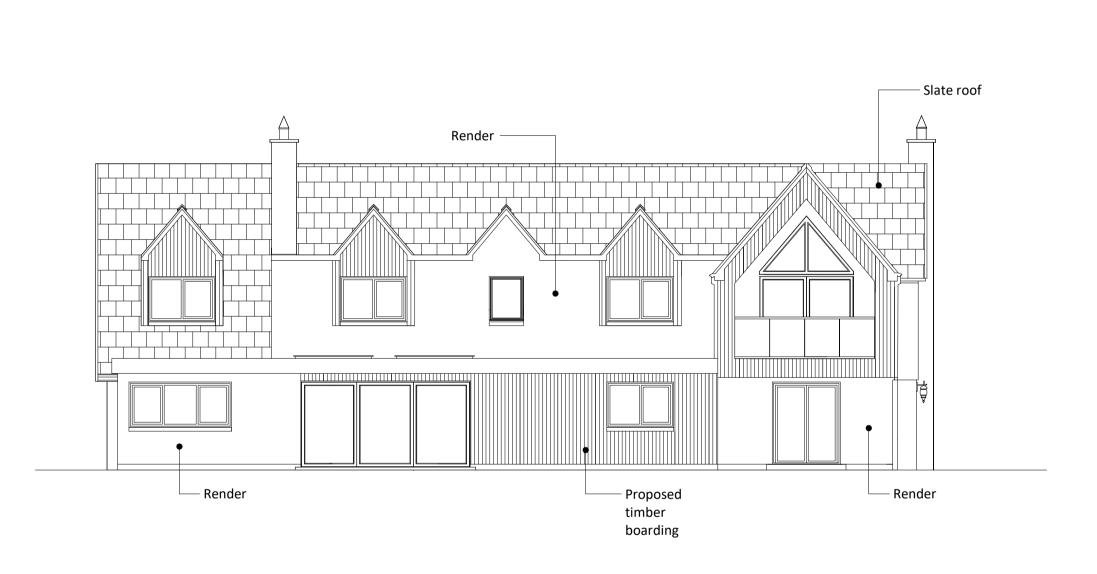

Legend

NOTES:

ALL WINDOWS AND ROOFLIGHTS TO BE REPLACED WITH DOUBLE GLAZED UNITS.

All NEW ROOF SLATES TO MATCH IN WITH EXISTING.

**Proposed South Elevation** 4. SCALE - 1:100@A1

Key Plan

| Ρ3 | 20.12.22 |
|----|----------|
| P2 | 16.12.22 |
| Ρ1 | 14.12.22 |