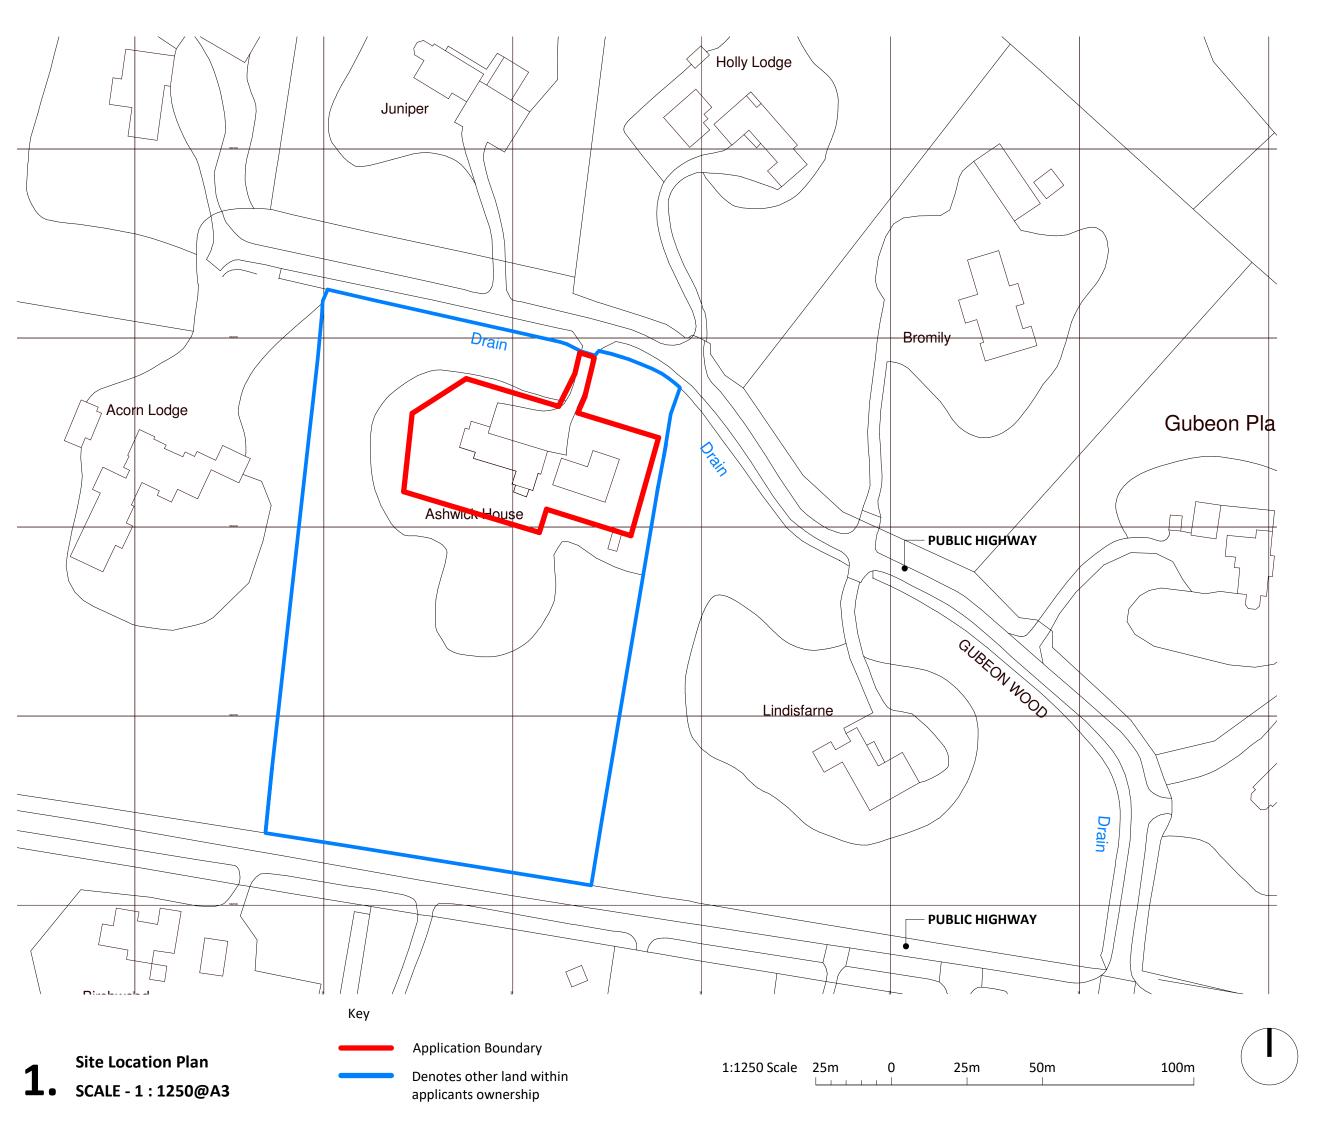

## **<b>Egss**architecture

Project Title:
Ashwick House, Morpeth

Mr and Mrs Donkin

Drawing Title:

Site Location Plan

File Numbe Drawn By: DRLJ

Checked By: SJRR 24.11.2022

Scale @A3: 1:1250 Status: Planning