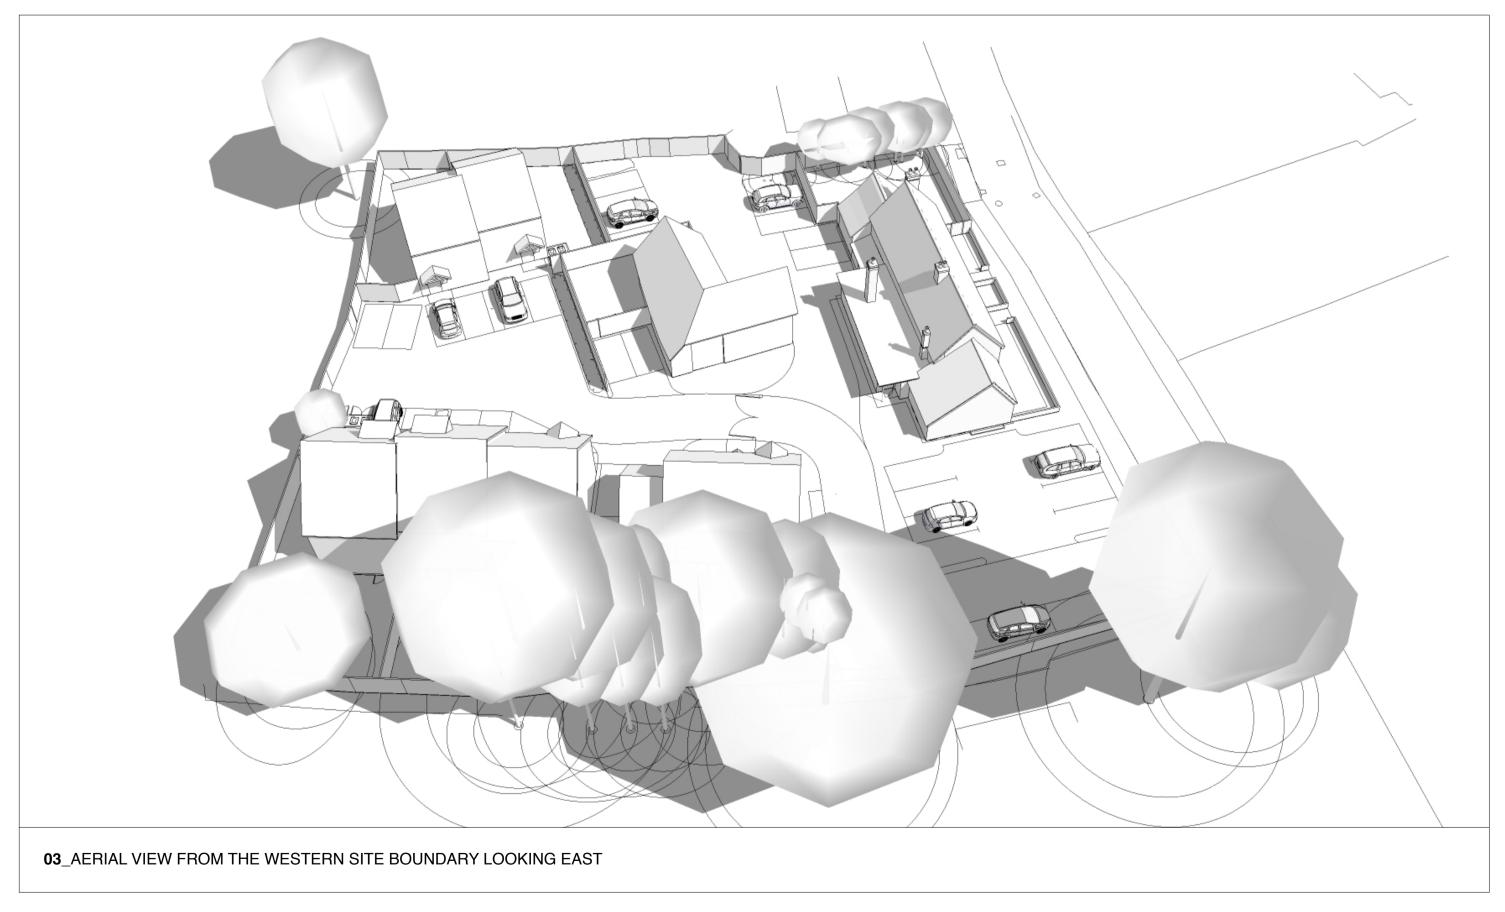

Revisions: Annakut Ltd

Land Adjoining the Rose and Crown, Aston, Stevenage

Site Massing Model: 3d Images

www.forge-ds.co.uk

Forge Design Studio Cowesfield Whiteparish Salisbury SP5 2RB

info@forge-ds.co.uk studio 01794 885872