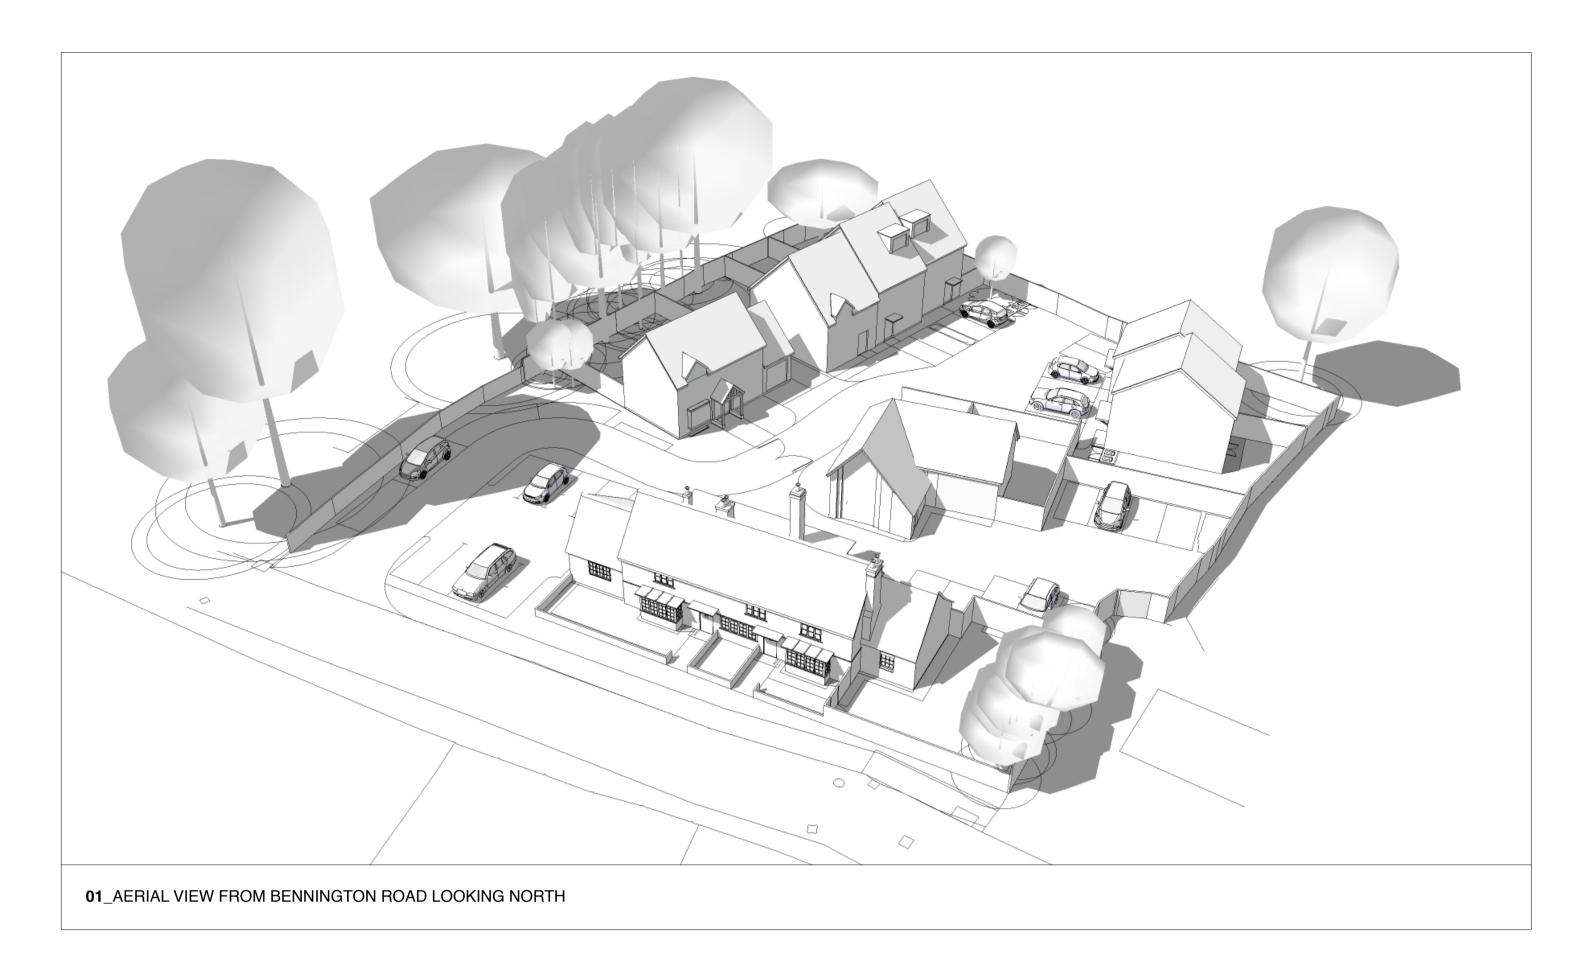

Revisions: Annakut Ltd

Land Adjoining the Rose and Crown, Aston, Stevenage

Site Massing Model: 3d Images

www.forge-ds.co.uk

Forge Design Studio Cowesfield Whiteparish Salisbury SP5 2RB

info@forge-ds.co.uk studio 01794 885872