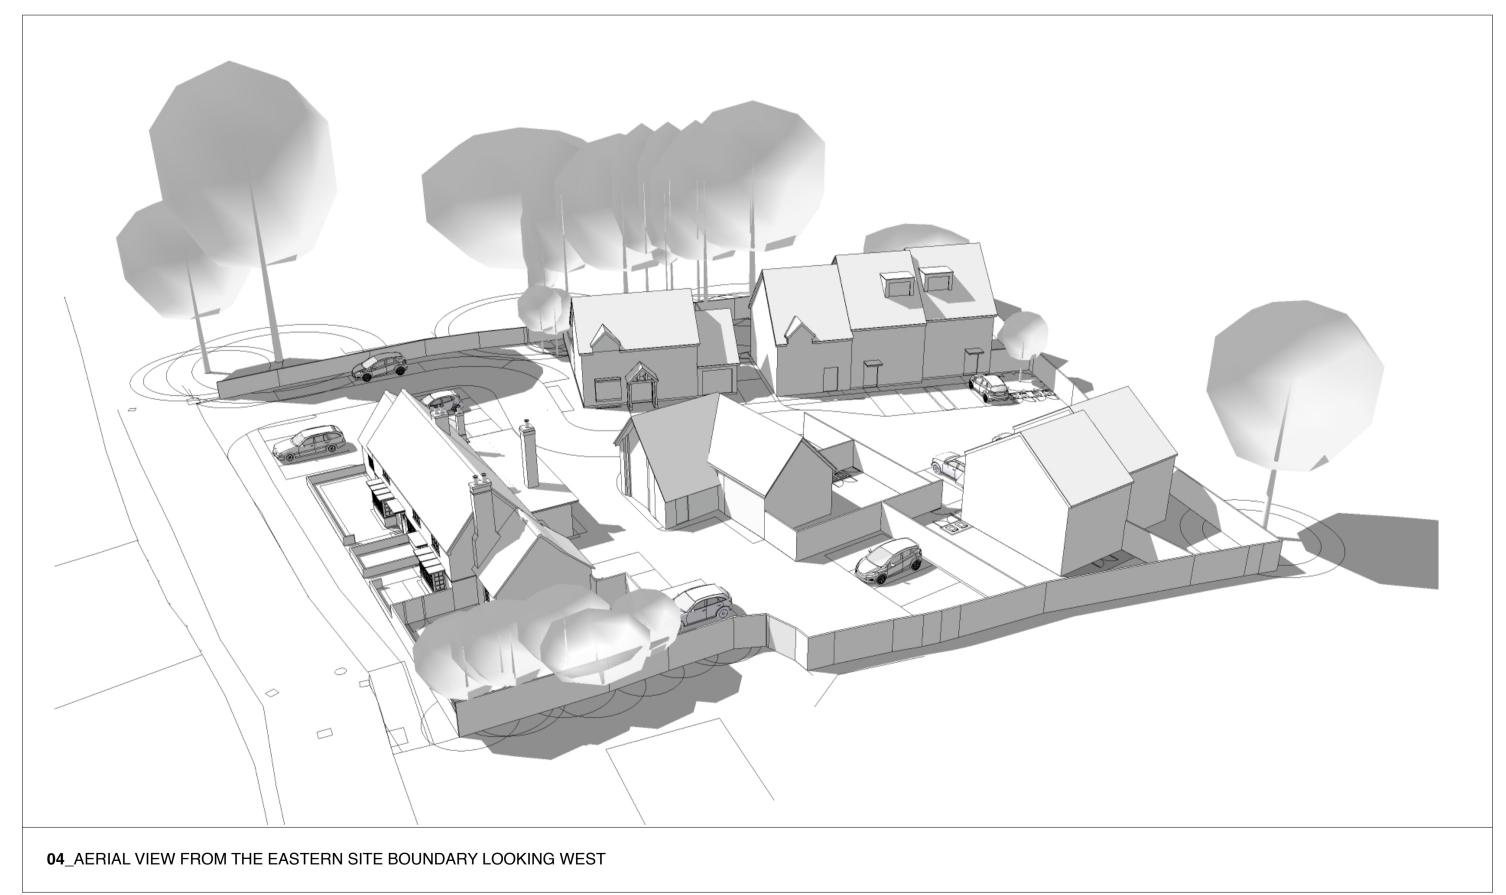

Revisions: Annakut Ltd

Land Adjoining the Rose and Crown, Aston, Stevenage

Site Massing Model: 3d Images

www.forge-ds.co.uk

Forge Design Studio Cowesfield Whiteparish Salisbury SP5 2RB

info@forge-ds.co.uk studio 01794 885872