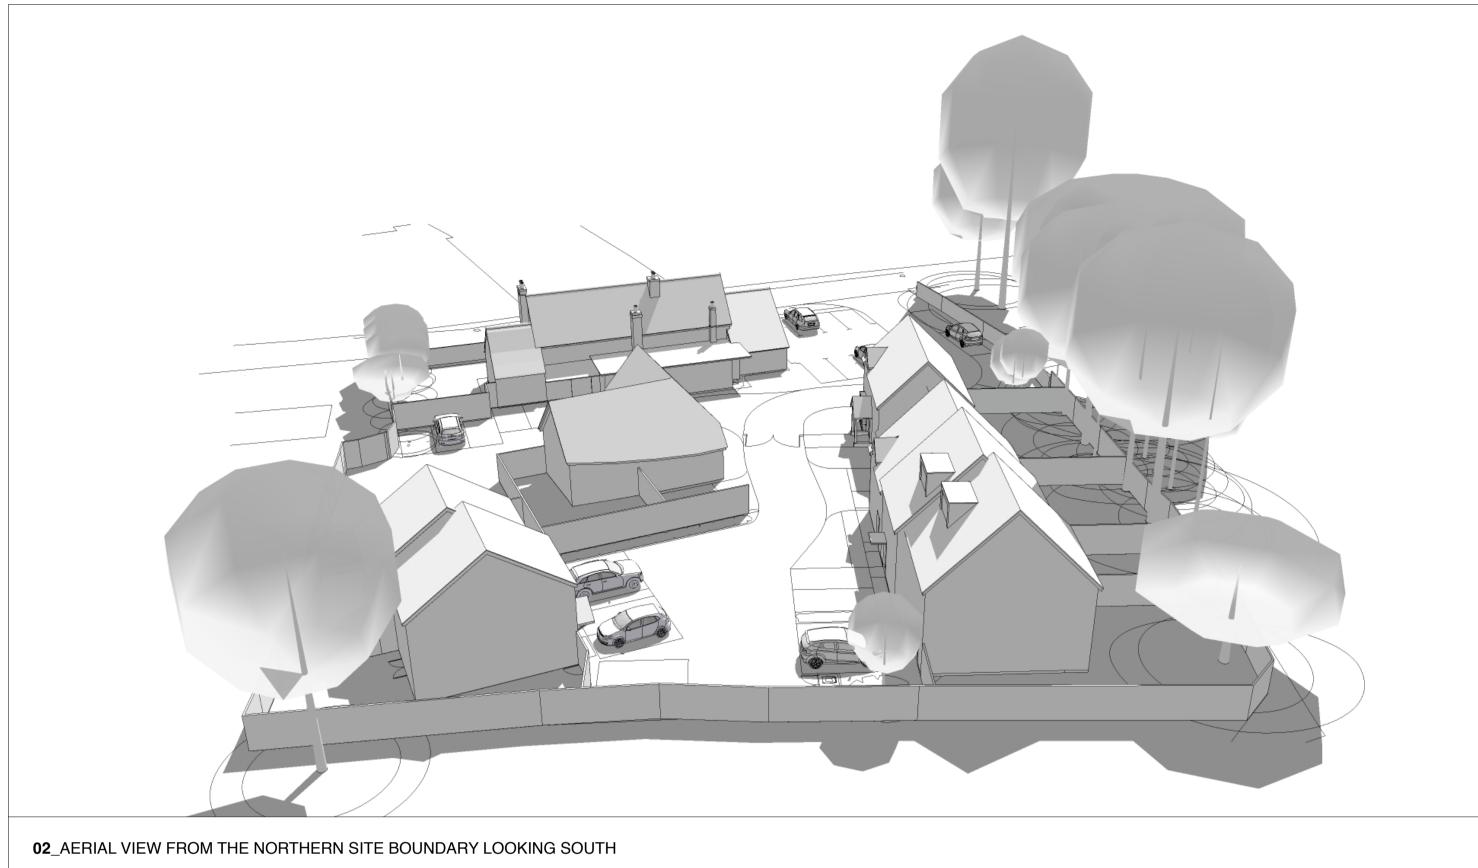

Revisions: Annakut Ltd

Land Adjoining the Rose and Crown, Aston, Stevenage

Site Massing Model: 3d Images

www.forge-ds.co.uk

Forge Design Studio Cowesfield Whiteparish Salisbury SP5 2RB

info@forge-ds.co.uk studio 01794 885872