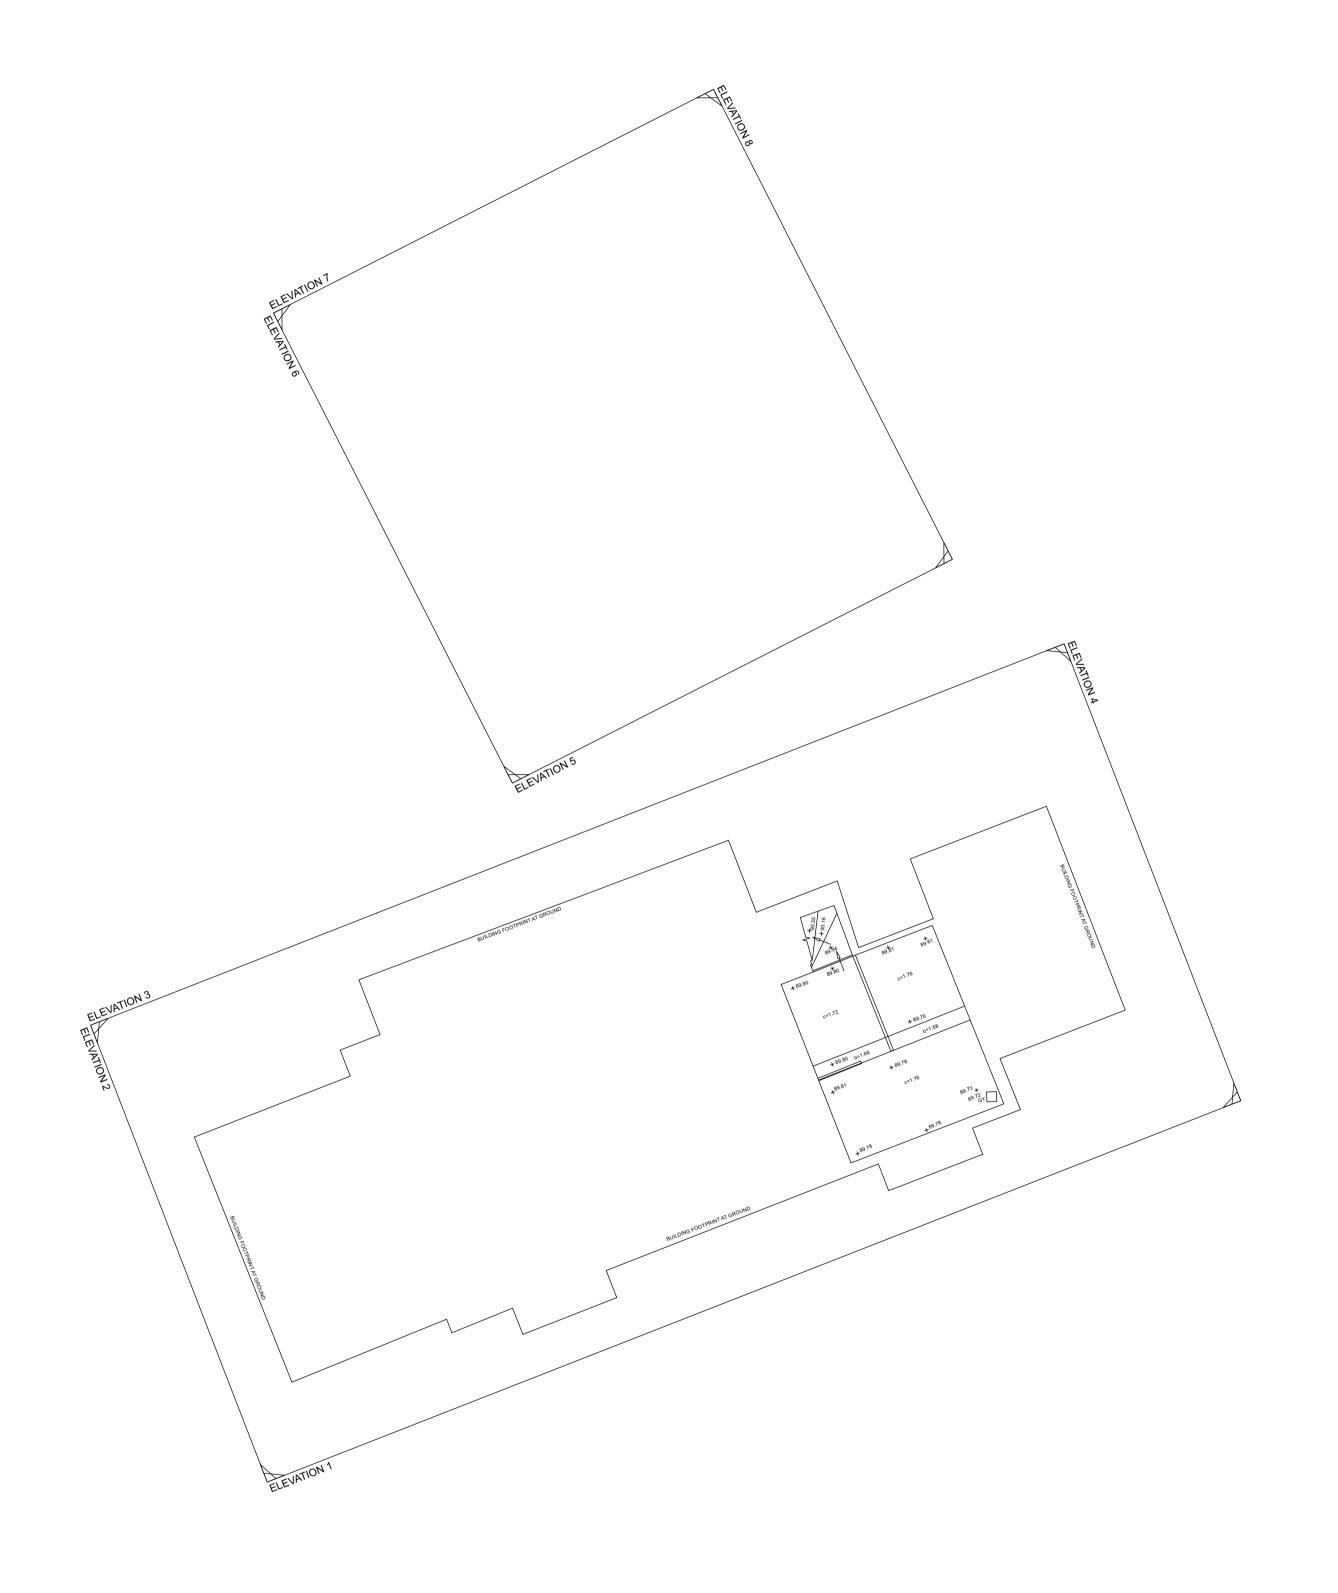

Annakut Ltd Revisions:

Land Adjoining the Rose and Crown, Aston, Stevenage

Existing Site: Basement Floor Plan

www.forge-ds.co.uk

Forge Design Studio Cowesfield Whiteparish Salisbury SP5 2RB

info@forge-ds.co.uk studio 01794 885872

|                                                                                                                                                                                                                                                                                                                      | Status: For Planning |   |
|----------------------------------------------------------------------------------------------------------------------------------------------------------------------------------------------------------------------------------------------------------------------------------------------------------------------|----------------------|---|
|                                                                                                                                                                                                                                                                                                                      | Drawn by:LM          |   |
| Figured dimensions only are to be taken from this drawing. Scaling for planning purposes only. All dimensions are in millimetres unless otherwise stated. All dimensions and setting out co-ordinates shall be checked on site prior to work commencing. Any discrepancies shall be reported to Forge Design Studio. | Checked by:MH        |   |
|                                                                                                                                                                                                                                                                                                                      | Scale: 1:100@A1      | _ |
|                                                                                                                                                                                                                                                                                                                      | Project no:202202    |   |
| Forge Design Studio asserts its rights under the<br>Copyright, Designs and Patents Act 1988, unless<br>otherwise agreed in writing. All rights reserved.                                                                                                                                                             | Drawing no: PL003    |   |