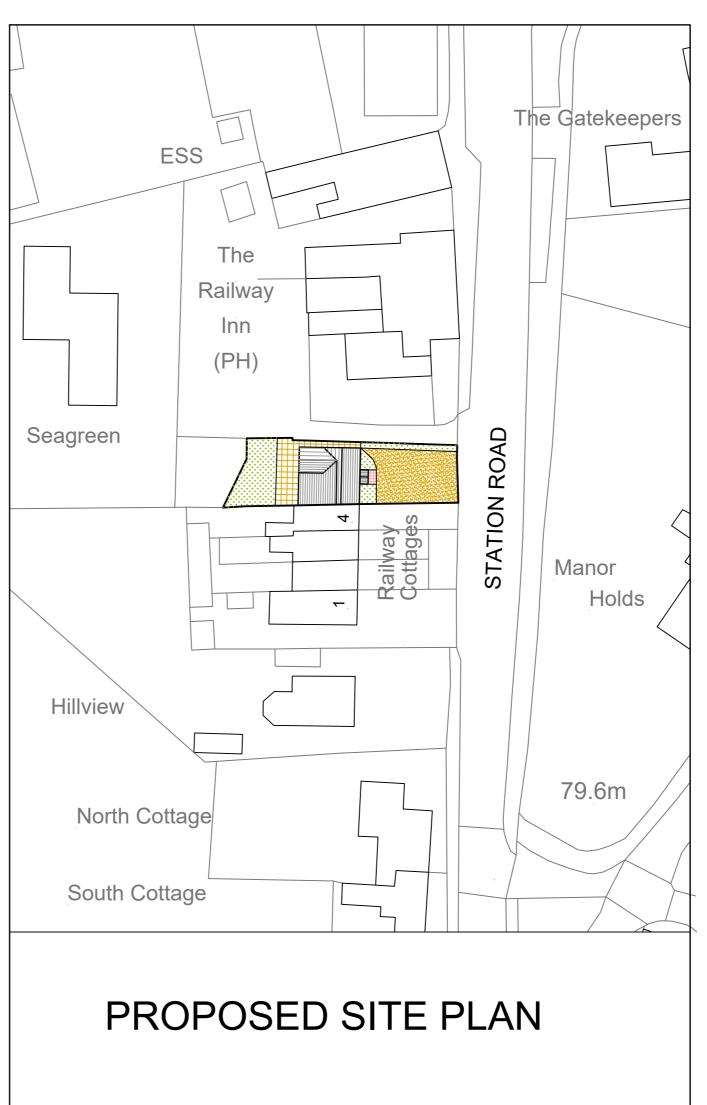

## Landscaping

Driveway

Pathways/Patio

Pathways/Patio

Grass/Garden

NAME GREEN

SITE ADDRESS

GAY COTTAGE

STATION ROAD, DOCKING. PE31 8LY

DRAWING TITLE

SECOND STOREY REAR EXTENSION

EXISTING & PROPOSED SITE PLANS

plans@abstractlimited.co.uk www.abstractlimited.co.uk

THIS DRAWING IS PROTECTED BY COPYRIGHT. IT MAY NOT BE REPRODUCED IN ANY FORM OR BY ANY MEANS FOR ANY PURPOSE WITHOUT WRITTEN PERMISSION OF ABSTRACT LTD. Figured dimensions must be taken in preference to scaled dimensions & any discrepancies are to be referred to Abstract Limited. Contractors, Subcontractors & Suppliers must verify all dimensions on site before commencing any work or making any workshop drawings. All drawings are copyright of Abstract Limited.