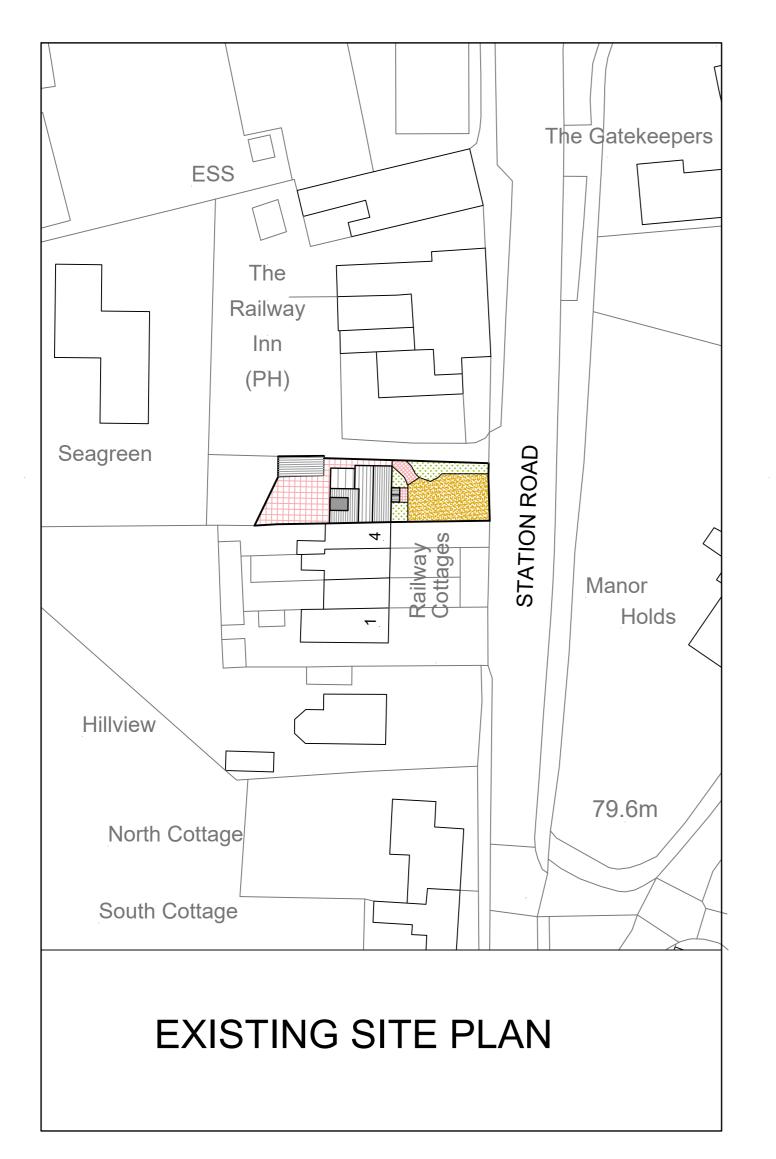

## Landscaping

Driveway

Pathways/Patio

Pathways/Patio

Grass/Garden

NAME GREEN

SITE ADDRESS

GAY COTTAGE

STATION ROAD, DOCKING. PE31 8LY

DRAWING TITLE

SECOND STOREY REAR EXTENSION

EXISTING & PROPOSED SITE PLANS

plans@abstractlimited.co.uk www.abstractlimited.co.uk

THIS DRAWING IS PROTECTED BY COPYRIGHT. IT MAY NOT BE REPRODUCED IN ANY FORM OR BY ANY MEANS FOR ANY PURPOSE WITHOUT WRITTEN PERMISSION OF ABSTRACT LTD. Figured dimensions must be taken in preference to scaled dimensions & any discrepancies are to be referred to Abstract Limited. Contractors, Subcontractors & Suppliers must verify all dimensions on site before commencing any work or making any workshop drawings. All drawings are copyright of Abstract Limited.