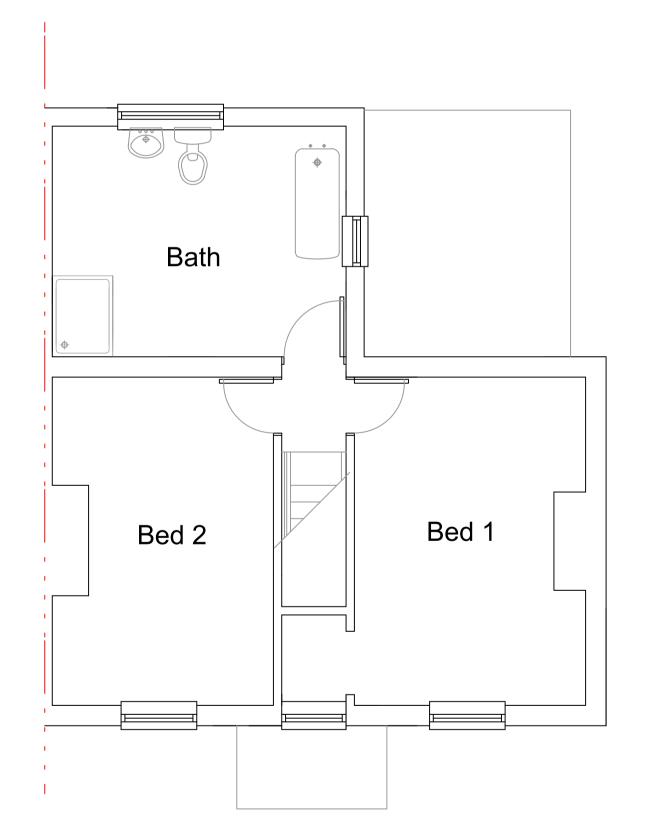

LEVATION 1:100 SIDE 2 ELEVATION 1:100

GROUND FLOOR PLAN 1:50

FIRST FLOOR PLAN 1:50

| NAME                            |
|---------------------------------|
| GREEN                           |
| SITE ADDRESS                    |
| GAY COTTAGE                     |
| STATION ROAD, DOCKING. PE31 8LY |