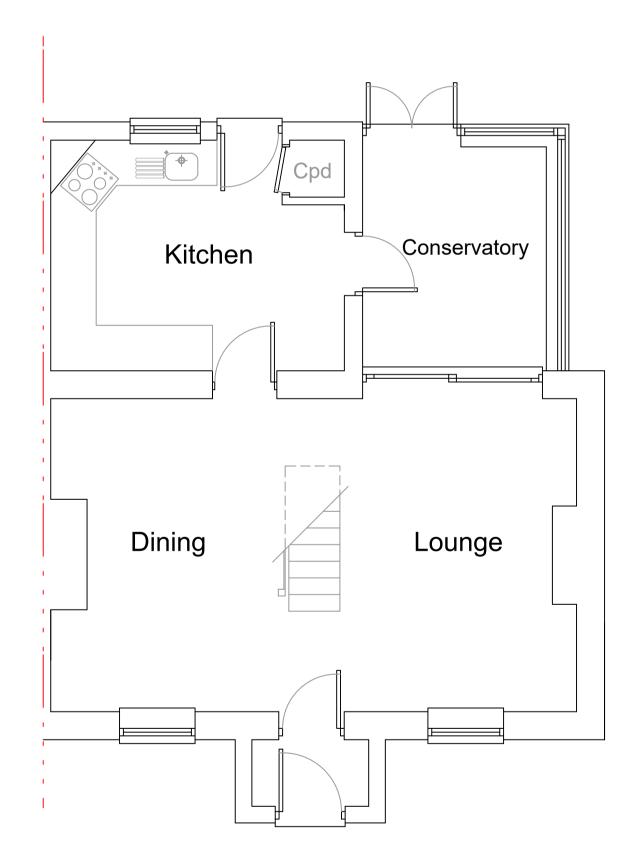

LEVATION 1:100 SIDE 2 ELEVATION 1:100

GROUND FLOOR PLAN 1:50

FIRST FLOOR PLAN 1:50

| NAME                            |
|---------------------------------|
| GREEN                           |
| SITE ADDRESS                    |
| GAY COTTAGE                     |
| STATION ROAD, DOCKING. PE31 8LY |