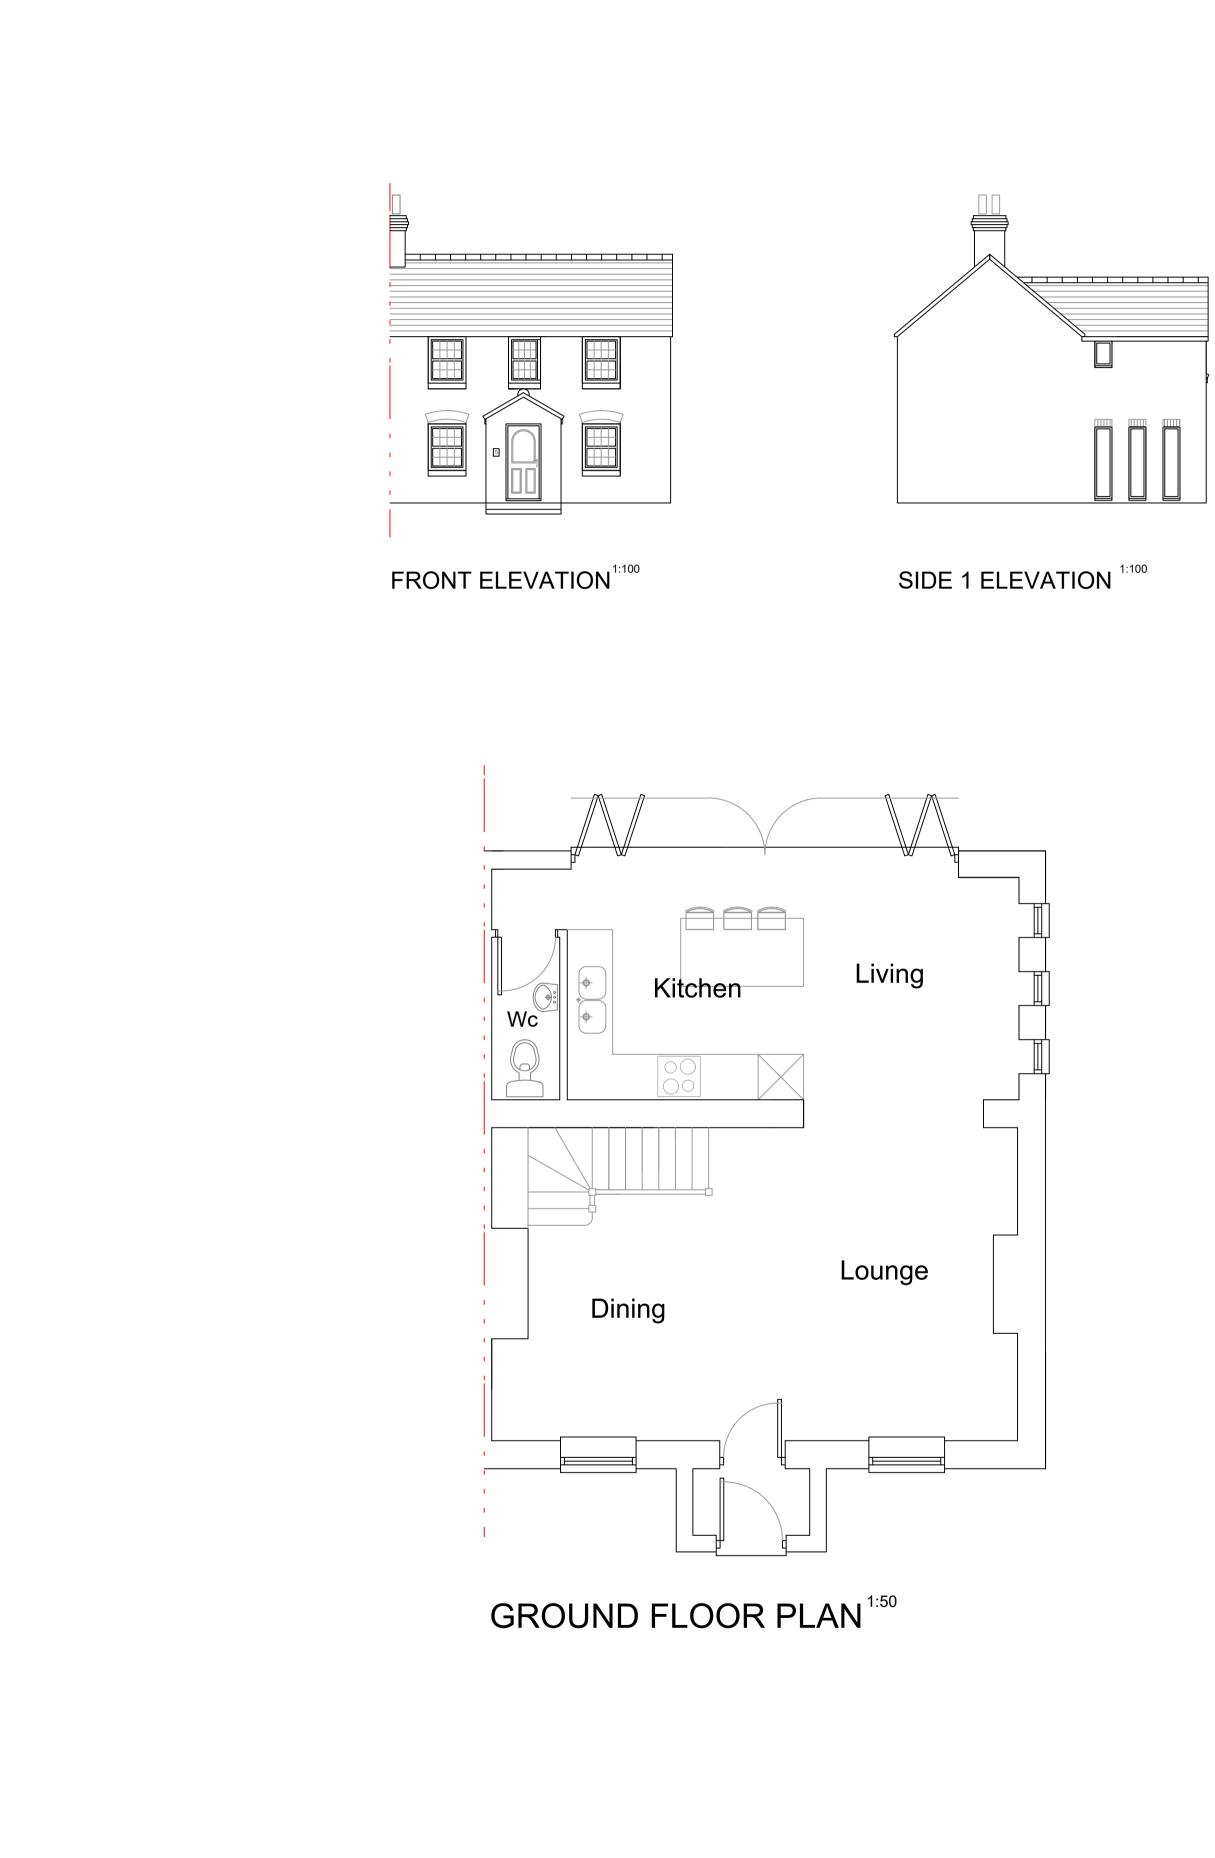

| NAME            |                           |                                                          |
|-----------------|---------------------------|----------------------------------------------------------|
| GREEN           |                           |                                                          |
| SITE ADDRESS    |                           |                                                          |
| GAY COTTAGE     |                           |                                                          |
| STATION ROAD, I | DOCKING. PE3 <sup>7</sup> | 1 8LY                                                    |
| DRAWING TITLE   |                           |                                                          |
| TWO STOREY RE   | AR EXTENSION