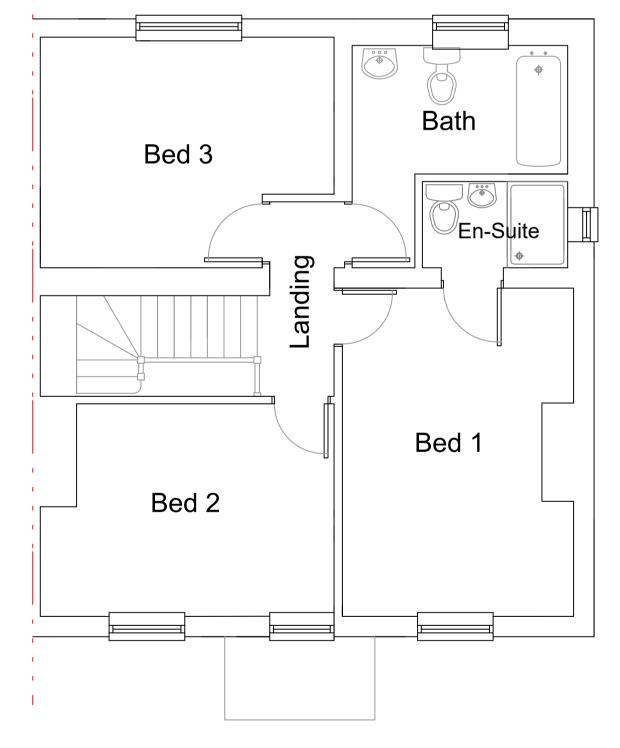

| NAME            |                           |                                                          |
|-----------------|---------------------------|----------------------------------------------------------|
| GREEN           |                           |                                                          |
| SITE ADDRESS    |                           |                                                          |
| GAY COTTAGE     |                           |                                                          |
| STATION ROAD, I | DOCKING. PE3 <sup>7</sup> | 1 8LY                                                    |
| DRAWING TITLE   |                           |                                                          |
| TWO STOREY RE   | AR EXTENSION