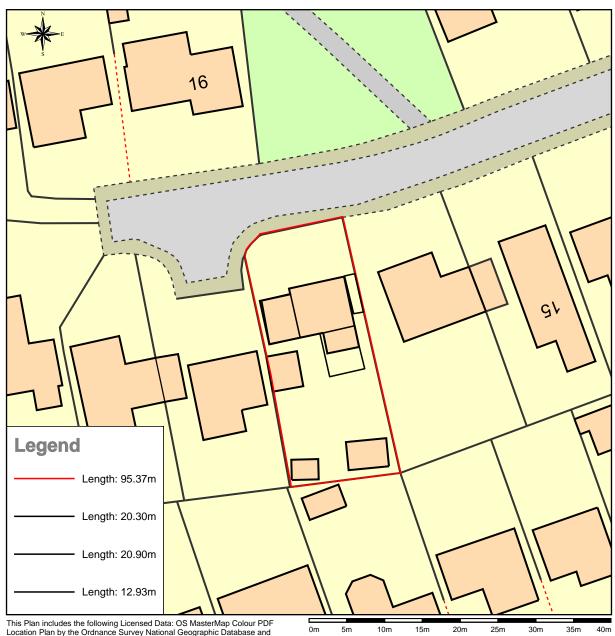

## **Alcott Block Plan PE32 1UW**

This Plan includes the following Licensed Data: OS MasterMap Colour PDF Location Plan by the Ordnance Survey National Geographic Database and incorporating surveyed revision available at the date of production. Reproduction in whole or in part is prohibited without the prior permission of Ordnance Survey. The representation of a road, track or path is no evidence of a right of way. The representation of features, as lines is no evidence of a property boundary. © Crown copyright and database rights, 2023. Ordnance Survey 0100031673

Scale: 1:500, paper size: A4