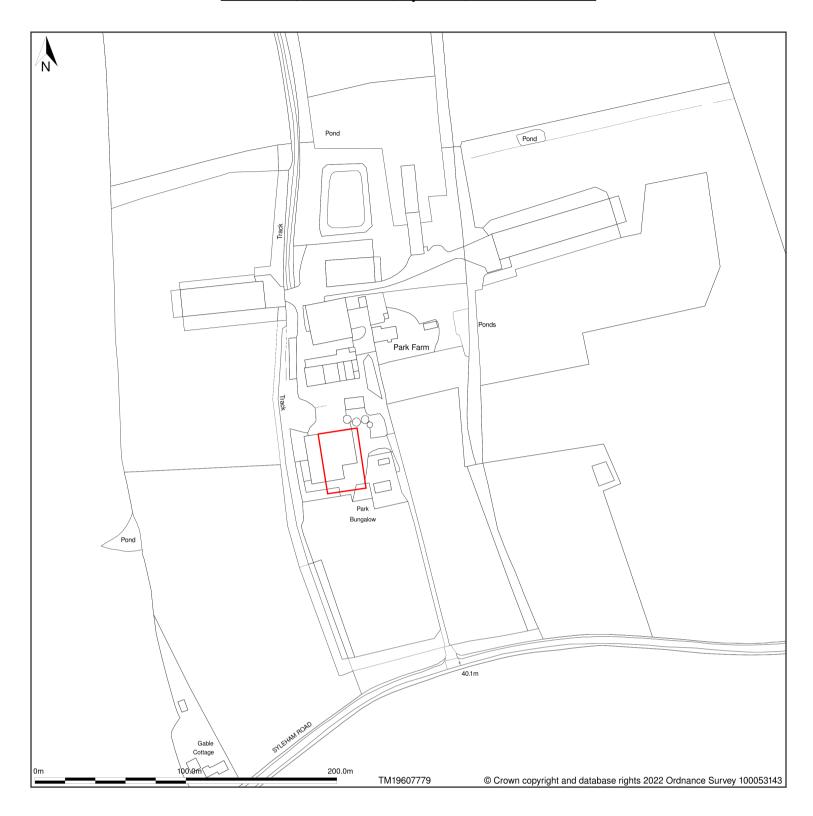

## Park Farm, Hoxne Road, Syleham, Suffolk, IP21 4LR

Site Plan A shows area bounded by: 619355.47, 277548.83 619855.47, 278048.83 (at a scale of 1:2500), OSGridRef: TM19607779. The representation of a road, track or path is no evidence of a right of way. The representation of features as lines is no evidence of a property boundary.