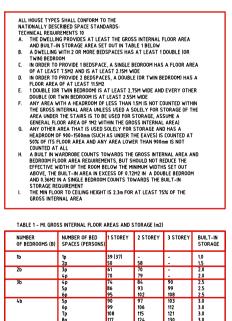

|        | 6p | 95  | 102  | 108 | 2.5 |
|--------|----|-----|------|-----|-----|
| 4b     | 5p | 90  | 97   | 103 | 3.0 |
|        | 6p | 99  | 106  | 112 | 3.0 |
|        | 7p | 108 | 115  | 121 | 3.0 |
|        | 8p | 117 | 124  | 130 | 3.0 |
| 5b     | 6p | 103 | 110  | 116 | 3.5 |
|        | 7p | 112 | 119  | 125 | 3.5 |
|        | 8p | 121 | 128  | 134 | 3.5 |
| 6b     | 7p | 116 | 123  | 129 | 4.0 |
|        | 8p | 125 | 132  | 138 | 4.0 |
| UNIT 1 | 2p | -   | 40.6 | -   | 2.5 |
|        |    |     |      |     |     |
|        |    |     |      |     |     |