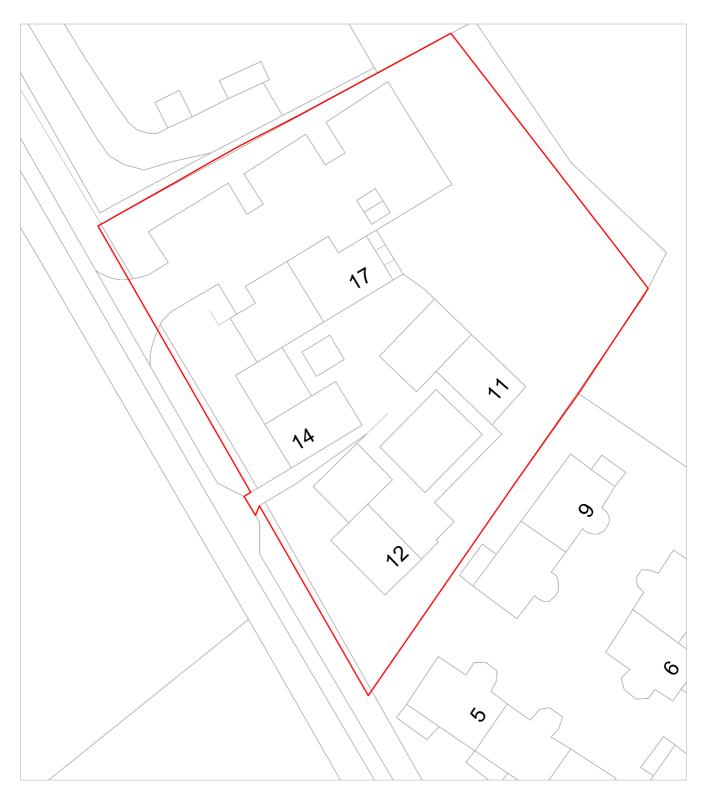

Project: 10-17 Stocking Hill, Cottered, Buntingford SG9 9PY

Subject: Location plan

Scale: 1:500 at A4.

Date: 09/01/23

Project Drawing

Rev

091. 005.

Α

ReQuestAPlan Map number: TQRQM22256125749426

- 1 Use figured dimensions only
- 2 All dimensions to be checked on site and the Architect to be informed of any discrepancies before construction commences
- 3 All references to drawings refer to current revision of that drawing
- 4 Structural and services information shown is indicative only. Refer to consultants' drawings for details and setting out
- All work and materials to be in accordance with current applicable statutory legislation and to comply with all relevant codes of practice and British and European standards