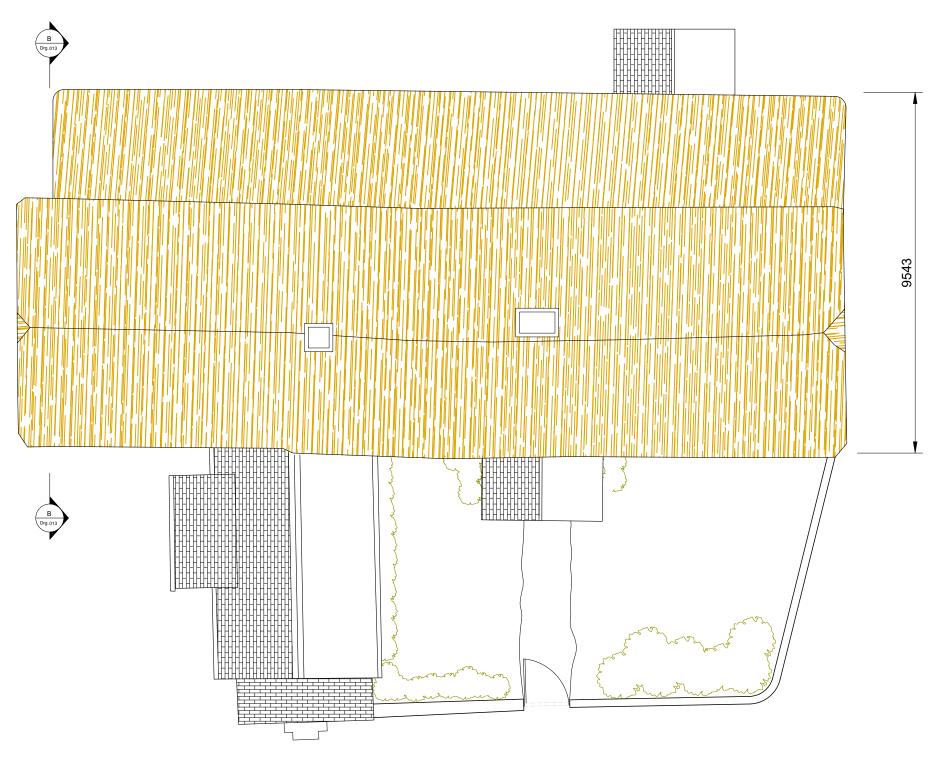

Scale Bar (Meters)

1:100

a: Canns Down, Beaford, EX19 8AD

t: 01805 603455

e: sam@buildingconservationservices.co.uk

w: www.buildingconservationservices.co.uk

PROJECT
Aller Farm
ADDRESS
Dolton, EX19 8PP
CLIENT

Mr & Mrs Doran

TITLE
Proposed
Roof Plan
-

SCALE 1:100 PROJECT No. 2021010 DRAWING No. 015 REVISION:

Building Conservation Services