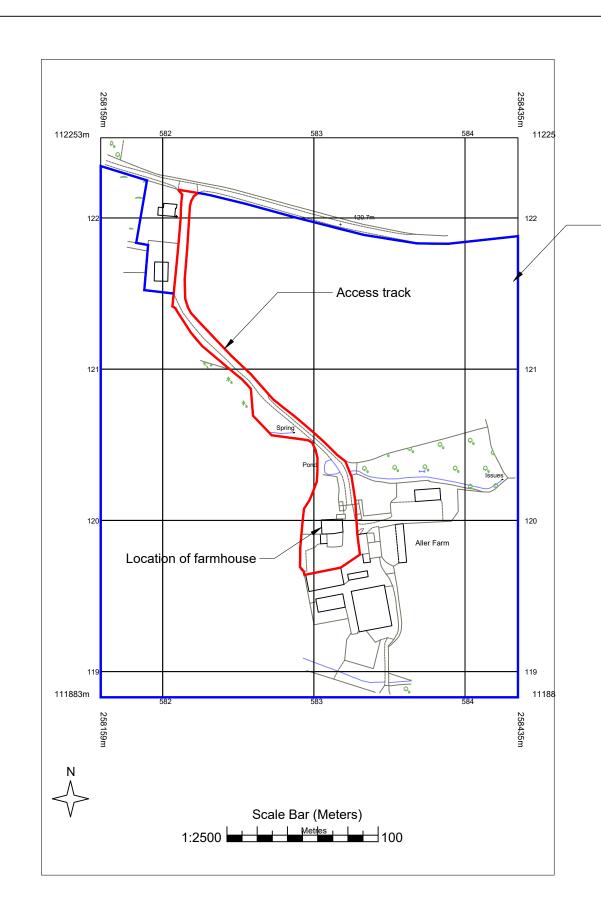

Additional land extends to 100+ acres

Scale Bar (Meters) 1:500 - 20

Building Conservation Services

a: Canns Down, Beaford, EX19 8AD t: 01805 603455 e: sam@buildingconservationservices.co.uk w: www.buildingconservationservices.co.uk PROJECT Aller Farm ADDRESS Dolton, EX19 8PP CLIENT Mr & Mrs Doran TITLE Location Plan --SCALE